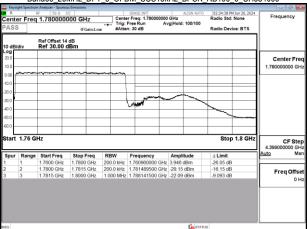

# Band66 5MHz DFT s OFDM SCS15kHz BPSK RB25 0 CH342500 enter Freq 1.710000000 GHz Center Fre CF Ste Freq Offs

Unless otherwise stated the results shown in this test report refer only to the sample(s) tested and such sample(s) are retained for 90 days only.