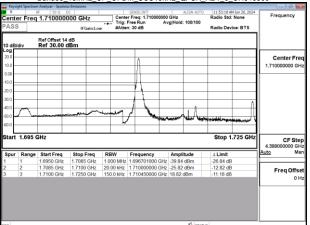

#### Band66\_15MHz\_DFT\_s\_OFDM\_SCS15kHz\_BPSK\_RB1\_78\_CH354500

Band66\_15MHz\_DFT\_s\_OFDM\_SCS15kHz\_BPSK\_RB75\_0\_CH343500

Band66\_15MHz\_DFT\_s\_OFDM\_SCS15kHz\_BPSK\_RB75\_0\_CH354500

Unless otherwise stated the results shown in this test report refer only to the sample(s) tested and such sample(s) are retained for 90 days only.