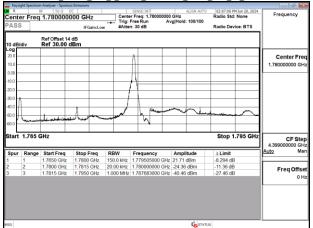

#### Band66\_10MHz\_CP\_OFDM\_SCS15kHz\_QPSK\_RB52\_0\_CH355000

Band66\_15MHz\_DFT\_s\_OFDM\_SCS15kHz\_BPSK\_RB1\_0\_CH343500

#### Band66\_15MHz\_DFT\_s\_OFDM\_SCS15kHz\_BPSK\_RB1\_78\_CH354500

Band66\_15MHz\_DFT\_s\_OFDM\_SCS15kHz\_BPSK\_RB75\_0\_CH343500

Band66\_15MHz\_DFT\_s\_OFDM\_SCS15kHz\_BPSK\_RB75\_0\_CH354500

Unless otherwise stated the results shown in this test report refer only to the sample(s) tested and such sample(s) are retained for 90 days only.