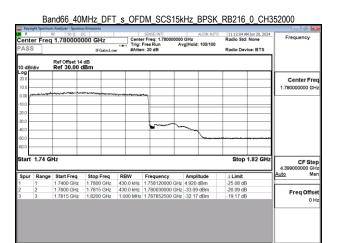

#### Band66\_10MHz\_CP\_OFDM\_SCS15kHz\_QPSK\_RB52\_0\_CH355000

Band66\_15MHz\_DFT\_s\_OFDM\_SCS15kHz\_BPSK\_RB1\_0\_CH343500

#### Band66\_15MHz\_DFT\_s\_OFDM\_SCS15kHz\_BPSK\_RB1\_78\_CH354500

Band66\_15MHz\_DFT\_s\_OFDM\_SCS15kHz\_BPSK\_RB75\_0\_CH343500

Band66\_15MHz\_DFT\_s\_OFDM\_SCS15kHz\_BPSK\_RB75\_0\_CH354500

Unless otherwise stated the results shown in this test report refer only to the sample(s) tested and such sample(s) are retained for 90 days only.