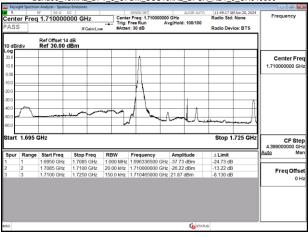

# Band66 5MHz DFT s OFDM SCS15kHz BPSK RB25 0 CH342500 enter Freq 1.710000000 GHz Center Fre CF Ste Freq Offs

Unless otherwise stated the results shown in this test report refer only to the sample(s) tested and such sample(s) are retained for 90 days only.