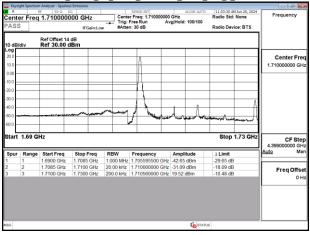

#### Band41\_100MHz\_DFT\_s\_OFDM\_SCS30kHz\_BPSK\_RB1\_272\_CH509202

#### Band41\_100MHz\_DFT\_s\_OFDM\_SCS30kHz\_BPSK\_RB1\_272\_CH510000

#### Band41\_100MHz\_DFT\_s\_OFDM\_SCS30kHz\_BPSK\_RB1\_272\_CH518598