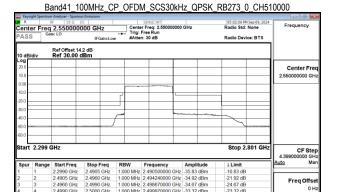

## Band41\_100MHz\_DFT\_s\_OFDM\_SCS30kHz\_BPSK\_RB270\_0\_CH509202 04:06:37 PM Sep 09 Radio Std: None enter Freq 2.546010000 GHz Center Fre CF Ste

Freq Offs