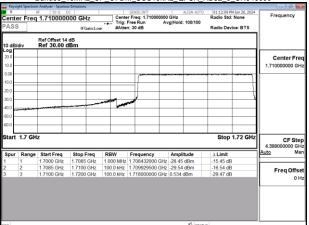

#### Band66\_10MHz\_CP\_OFDM\_SCS15kHz\_QPSK\_RB52\_0\_CH355000

Band66\_15MHz\_DFT\_s\_OFDM\_SCS15kHz\_BPSK\_RB1\_0\_CH343500