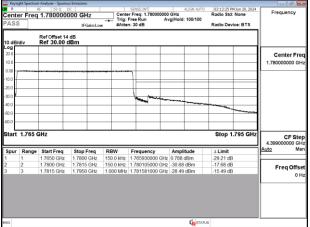

## Band41\_100MHz\_DFT\_s\_OFDM\_SCS30kHz\_BPSK\_RB270\_0\_CH509202 04:06:37 PM Sep 09 Radio Std: None enter Freq 2.546010000 GHz Center Fre CF Ste

Freq Offs