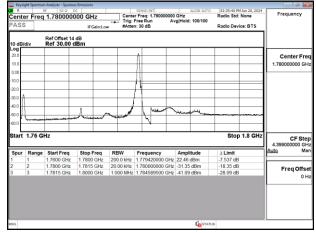

## Band41\_100MHz\_DFT\_s\_OFDM\_SCS30kHz\_BPSK\_RB270\_0\_CH509202 04:06:37 PM Sep 09 Radio Std: None enter Freq 2.546010000 GHz Center Fre CF Ste

Freq Offs