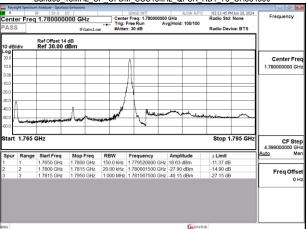

#### Band66\_10MHz\_CP\_OFDM\_SCS15kHz\_QPSK\_RB52\_0\_CH355000

Band66\_15MHz\_DFT\_s\_OFDM\_SCS15kHz\_BPSK\_RB1\_0\_CH343500

#### Band66\_15MHz\_DFT\_s\_OFDM\_SCS15kHz\_BPSK\_RB1\_78\_CH354500

Band66\_15MHz\_DFT\_s\_OFDM\_SCS15kHz\_BPSK\_RB75\_0\_CH343500

Band66\_15MHz\_DFT\_s\_OFDM\_SCS15kHz\_BPSK\_RB75\_0\_CH354500

Unless otherwise stated the results shown in this test report refer only to the sample(s) tested and such sample(s) are retained for 90 days only.