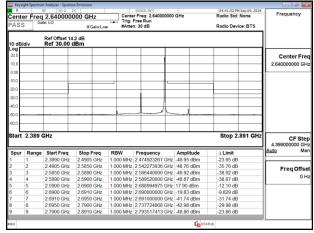

#### Band41\_100MHz\_CP\_OFDM\_SCS30kHz\_QPSK\_RB1\_272\_CH528000

Unless otherwise stated the results shown in this test report refer only to the sample(s) tested and such sample(s) are retained for 90 days only.