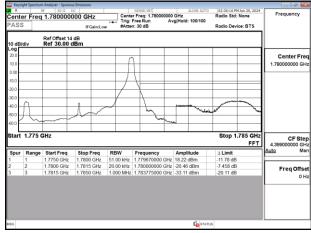

#### Band66\_10MHz\_CP\_OFDM\_SCS15kHz\_QPSK\_RB52\_0\_CH355000

Band66\_15MHz\_DFT\_s\_OFDM\_SCS15kHz\_BPSK\_RB1\_0\_CH343500