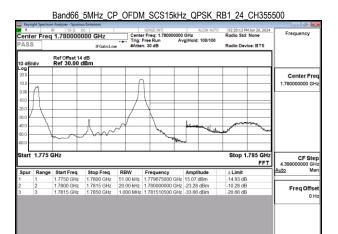

# Band66 5MHz DFT s OFDM SCS15kHz BPSK RB25 0 CH342500 enter Freq 1.710000000 GHz Center Fre CF Ste Freq Offs

Unless otherwise stated the results shown in this test report refer only to the sample(s) tested and such sample(s) are retained for 90 days only.