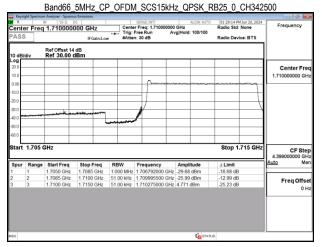

# Band66 5MHz DFT s OFDM SCS15kHz BPSK RB25 0 CH342500 enter Freq 1.710000000 GHz Center Fre CF Ste Freq Offs

Unless otherwise stated the results shown in this test report refer only to the sample(s) tested and such sample(s) are retained for 90 days only.