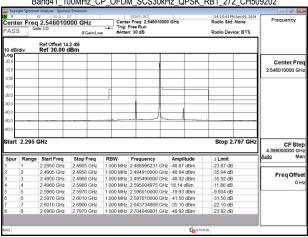

#### Band41\_100MHz\_CP\_OFDM\_SCS30kHz\_QPSK\_RB1\_0\_CH510000

Unless otherwise stated the results shown in this test report refer only to the sample(s) tested and such sample(s) are retained for 90 days only.