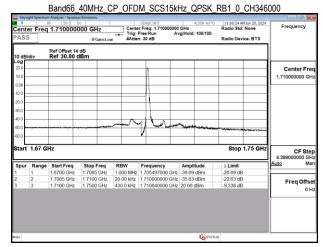

# Band66 5MHz DFT s OFDM SCS15kHz BPSK RB25 0 CH342500 enter Freq 1.710000000 GHz Center Fre CF Ste Freq Offs

Unless otherwise stated the results shown in this test report refer only to the sample(s) tested and such sample(s) are retained for 90 days only.