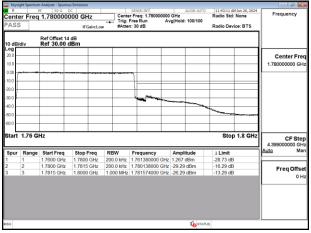

#### Band41\_100MHz\_CP\_OFDM\_SCS30kHz\_QPSK\_RB1\_0\_CH509202

#### Band41\_100MHz\_CP\_OFDM\_SCS30kHz\_QPSK\_RB1\_0\_CH510000

Unless otherwise stated the results shown in this test report refer only to the sample(s) tested and such sample(s) are retained for 90 days only.