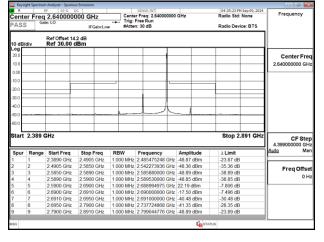

## Band41\_100MHz\_DFT\_s\_OFDM\_SCS30kHz\_BPSK\_RB270\_0\_CH509202 04:06:37 PM Sep 09 Radio Std: None enter Freq 2.546010000 GHz Center Fre CF Ste

Freq Offs