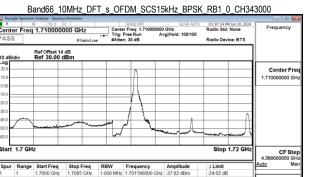

#### Band66\_10MHz\_CP\_OFDM\_SCS15kHz\_QPSK\_RB52\_0\_CH355000

Band66\_15MHz\_DFT\_s\_OFDM\_SCS15kHz\_BPSK\_RB1\_0\_CH343500