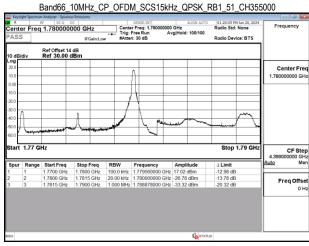

#### Band66\_10MHz\_CP\_OFDM\_SCS15kHz\_QPSK\_RB52\_0\_CH355000

Band66\_15MHz\_DFT\_s\_OFDM\_SCS15kHz\_BPSK\_RB1\_0\_CH343500