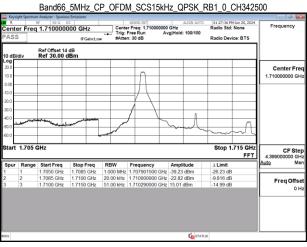

# Band66 5MHz DFT s OFDM SCS15kHz BPSK RB25 0 CH342500 enter Freq 1.710000000 GHz Center Fre CF Ste Freq Offs

Unless otherwise stated the results shown in this test report refer only to the sample(s) tested and such sample(s) are retained for 90 days only.