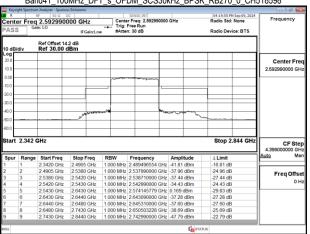

## Band41\_100MHz\_DFT\_s\_OFDM\_SCS30kHz\_BPSK\_RB270\_0\_CH509202 04:06:37 PM Sep 09 Radio Std: None enter Freq 2.546010000 GHz Center Fre CF Ste

Freq Offs