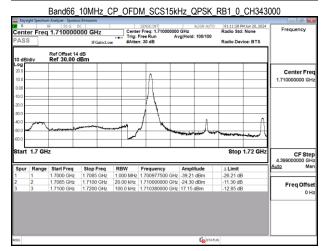

# Band66 5MHz DFT s OFDM SCS15kHz BPSK RB25 0 CH342500 enter Freq 1.710000000 GHz Center Fre CF Ste Freq Offs

Unless otherwise stated the results shown in this test report refer only to the sample(s) tested and such sample(s) are retained for 90 days only.