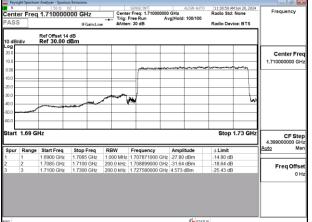

# Band66 5MHz DFT s OFDM SCS15kHz BPSK RB25 0 CH342500 enter Freq 1.710000000 GHz Center Fre CF Ste Freq Offs

Unless otherwise stated the results shown in this test report refer only to the sample(s) tested and such sample(s) are retained for 90 days only.