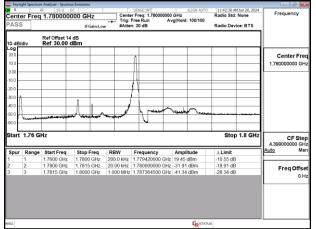

#### Band41\_100MHz\_CP\_OFDM\_SCS30kHz\_QPSK\_RB1\_0\_CH509202

#### Band41\_100MHz\_CP\_OFDM\_SCS30kHz\_QPSK\_RB1\_0\_CH510000

Unless otherwise stated the results shown in this test report refer only to the sample(s) tested and such sample(s) are retained for 90 days only.