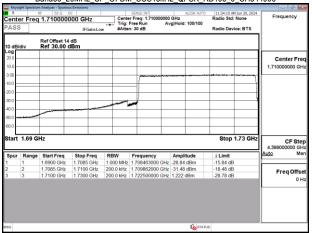

#### Band41\_100MHz\_DFT\_s\_OFDM\_SCS30kHz\_BPSK\_RB1\_272\_CH509202

#### Band41\_100MHz\_DFT\_s\_OFDM\_SCS30kHz\_BPSK\_RB1\_272\_CH510000

#### Band41\_100MHz\_DFT\_s\_OFDM\_SCS30kHz\_BPSK\_RB1\_272\_CH518598