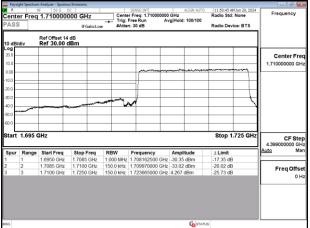

# Band66 5MHz DFT s OFDM SCS15kHz BPSK RB25 0 CH342500 enter Freq 1.710000000 GHz Center Fre CF Ste Freq Offs

Unless otherwise stated the results shown in this test report refer only to the sample(s) tested and such sample(s) are retained for 90 days only.