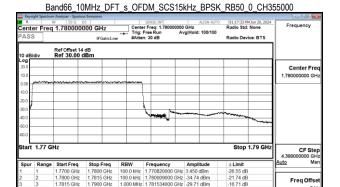

#### Band66\_10MHz\_CP\_OFDM\_SCS15kHz\_QPSK\_RB52\_0\_CH355000

Band66\_15MHz\_DFT\_s\_OFDM\_SCS15kHz\_BPSK\_RB1\_0\_CH343500