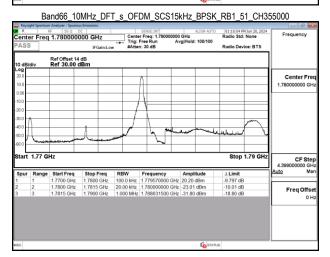

#### Band66\_10MHz\_CP\_OFDM\_SCS15kHz\_QPSK\_RB52\_0\_CH355000

Band66\_15MHz\_DFT\_s\_OFDM\_SCS15kHz\_BPSK\_RB1\_0\_CH343500