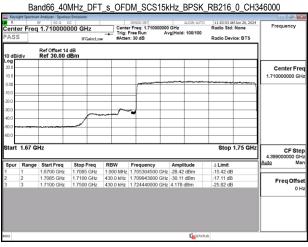

# Band66 5MHz DFT s OFDM SCS15kHz BPSK RB25 0 CH342500 enter Freq 1.710000000 GHz Center Fre CF Ste Freq Offs

Unless otherwise stated the results shown in this test report refer only to the sample(s) tested and such sample(s) are retained for 90 days only.