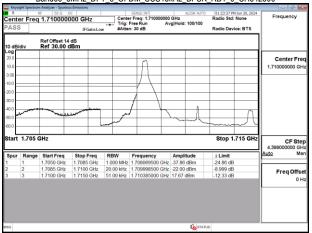

# Band66 5MHz DFT s OFDM SCS15kHz BPSK RB25 0 CH342500 enter Freq 1.710000000 GHz Center Fre CF Ste Freq Offs

Unless otherwise stated the results shown in this test report refer only to the sample(s) tested and such sample(s) are retained for 90 days only.