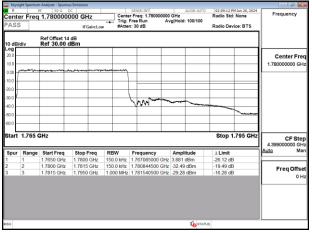

#### Band66\_10MHz\_CP\_OFDM\_SCS15kHz\_QPSK\_RB52\_0\_CH355000

Band66\_15MHz\_DFT\_s\_OFDM\_SCS15kHz\_BPSK\_RB1\_0\_CH343500

#### Band66\_15MHz\_DFT\_s\_OFDM\_SCS15kHz\_BPSK\_RB1\_78\_CH354500

Band66\_15MHz\_DFT\_s\_OFDM\_SCS15kHz\_BPSK\_RB75\_0\_CH343500

Band66\_15MHz\_DFT\_s\_OFDM\_SCS15kHz\_BPSK\_RB75\_0\_CH354500

Unless otherwise stated the results shown in this test report refer only to the sample(s) tested and such sample(s) are retained for 90 days only.