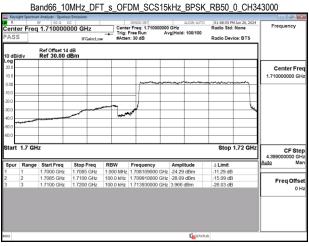

# Band66 5MHz DFT s OFDM SCS15kHz BPSK RB25 0 CH342500 enter Freq 1.710000000 GHz Center Fre CF Ste Freq Offs

Unless otherwise stated the results shown in this test report refer only to the sample(s) tested and such sample(s) are retained for 90 days only.