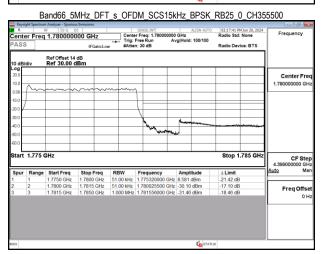

## 

Band66\_5MHz\_DFT\_s\_OFDM\_SCS15kHz\_BPSK\_RB1\_0\_CH342500

Band66\_5MHz\_DFT\_s\_OFDM\_SCS15kHz\_BPSK\_RB1\_24\_CH355500

Unless otherwise stated the results shown in this test report refer only to the sample(s) tested and such sample(s) are retained for 90 days only. 除业只有约明,此程生处用度影响经少锋中乌害,同时此类早度原列的主,大型企业等等。