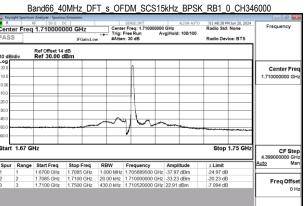

# Band66 5MHz DFT s OFDM SCS15kHz BPSK RB25 0 CH342500 enter Freq 1.710000000 GHz Center Fre CF Ste Freq Offs

Unless otherwise stated the results shown in this test report refer only to the sample(s) tested and such sample(s) are retained for 90 days only.