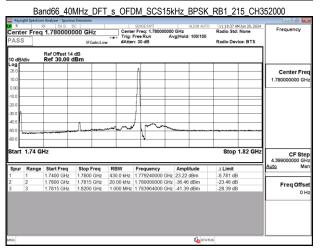

#### Band66\_10MHz\_CP\_OFDM\_SCS15kHz\_QPSK\_RB52\_0\_CH355000

Band66\_15MHz\_DFT\_s\_OFDM\_SCS15kHz\_BPSK\_RB1\_0\_CH343500

#### Band66\_15MHz\_DFT\_s\_OFDM\_SCS15kHz\_BPSK\_RB1\_78\_CH354500

Band66\_15MHz\_DFT\_s\_OFDM\_SCS15kHz\_BPSK\_RB75\_0\_CH343500

Band66\_15MHz\_DFT\_s\_OFDM\_SCS15kHz\_BPSK\_RB75\_0\_CH354500

Unless otherwise stated the results shown in this test report refer only to the sample(s) tested and such sample(s) are retained for 90 days only.