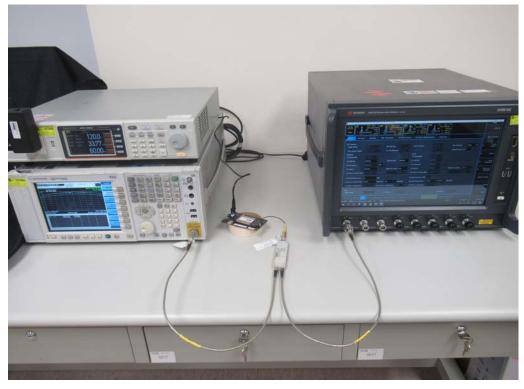

## **Conducted Setup Photo (Measurement at Antenna Port)**

Unless otherwise stated the results shown in this test report refer only to the sample(s) tested and such sample(s) are retained for 90 days only.