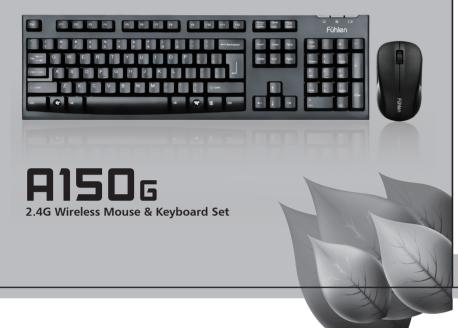

# 正面



## **User Guide**





#### Set Wireless Connection

The 2.4GHz wireless combo(keyboard, mouse, and USB receiver) is pre-paired before packing. Users can use the wireless combo after installing the battery.

- 1. Turn on the computer.
- 2. Plug the USB receiver into an available USB port on your computer.
- 3. Install the battery into the keyboard and mouse. Press any key to start.



If your wireless combo will not pair with the USB receiver, you will need to download the Pairing Software tool to your computer from the Fuhlen website: http://www.fuhlenstyle.com/download.jsp, and pair the nouse, keyboard and receiver according to the instruction.

Finished setting the wireless connection of the mouse, you can enjoy the wireless freedom

### • Super silent keys function

The mouse has silent microswitch, its