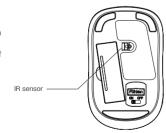

## • High precision IR sensor

The mouse has high precision IR sensor with high positioning accuracy. It can adapt with surface in different material and brings you high precision of