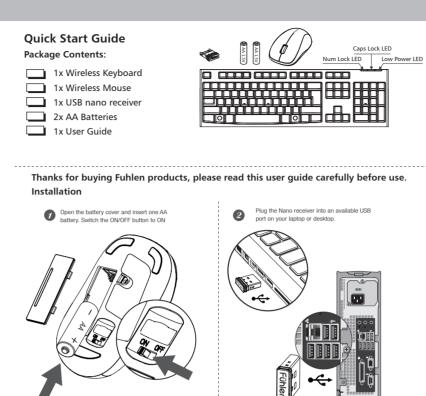

#### Set Wireless Connection

The 2.4GHz wireless combo(keyboard, mouse, and USB receiver) is pre-paired before packing. Users can use the wireless combo after installing the battery.

- 1. Turn on the computer.
- 2. Plug the USB receiver into an available USB port on your computer.
- 3. Install the battery into the keyboard and mouse. Press any key to start.

If your wireless combo will not pair with the USB receiver, you will need to download the Pairing Software tool to your computer from the Fuhlen website: http://www.fuhlenstyle.com/download.jsp, and pair the nouse, keyboard and receiver according to the instruction.

Eraonomic Design

The Ergonomic design keeps your hand happy.

Unique indicators

The keyboard has Number Lock indicator, Caps Lock and low-power indicator.

Low power reminder

The keyboard has a low-power indicator. When the battery runs out, the LED will flash to remind you to replace the battery. When the battery is completely used up, the LED will no longer displayed. Please replace the battery when the LED flashes.