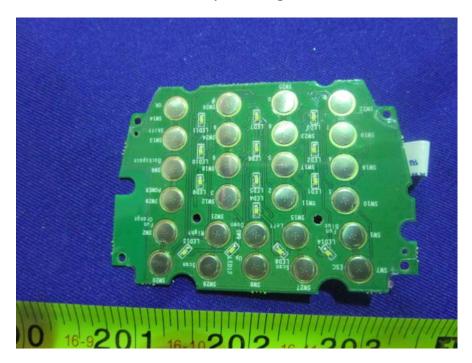

**EUT – Antenna Off View**



**EUT – Antenna Uncover View** 



### EUT – Antenna Off View



**EUT – UHF Antenna View** 



#### **EUT – Rear Cover Off View**



**EUT – UHF Board Cover Off View** 



#### **EUT – UHF Board Off View**



**EUT – UHF Board Uncover View** 



## EUT –BT/Wifi Board Off View



EUT –BT/Wifi Board Top View





EUT -- BT/Wifi Board Top Shielding Off View

EUT – BT/Wifi Chip View



### EUT -BT/Wifi Board Bottom View



EUT – Sensor Off View



#### EUT -- Main Board Off View



EUT – BT/Wifi Antenna Location View



BT/Wifi Antenna Location

# EUT – BT/Wifi Antenna View



EUT – Main Board Top View





EUT – Main Board Top Shielding Off View

**EUT – Main Board Bottom View** 



#### EUT –LED Off View



EUT – Keyboard Off View



# EUT – Keyboard Top View



EUT –Keyboard Bottom View