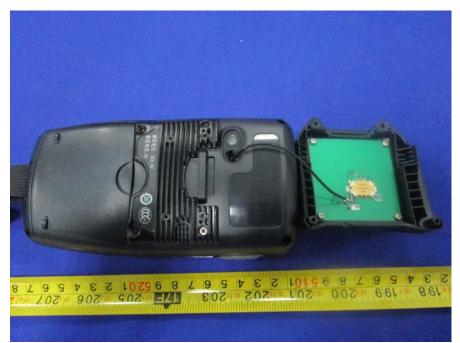

# **EXHIBIT C - EUT INTERNAL PHOTOGRAPHS**

### **EUT – Battery Cover Off View**



#### **EUT – Antenna Cover Off View**



#### **EUT – Antenna Off View**



**EUT – Antenna Top View** 



### **EUT – Antenna Bottom View**



**EUT – Battery Cover Off View** 



#### **EUT – Antenna Off View**



**EUT – Antenna Uncover View** 



### EUT – Antenna Off View



**EUT – UHF Antenna View** 



#### **EUT – Rear Cover Off View**



**EUT – UHF Board Cover Off View** 



#### **EUT – UHF Board Off View**



**EUT – UHF Board Uncover View** 



## EUT –BT/Wifi Board Off View



EUT –BT/Wifi Board Top View





EUT -- BT/Wifi Board Top Shielding Off View

EUT – BT/Wifi Chip View



### EUT -BT/Wifi Board Bottom View



EUT – Sensor Off View



#### EUT -- Main Board Off View



EUT – BT/Wifi Antenna Location View



BT/Wifi Antenna Location

# EUT – BT/Wifi Antenna View



EUT – Main Board Top View





EUT – Main