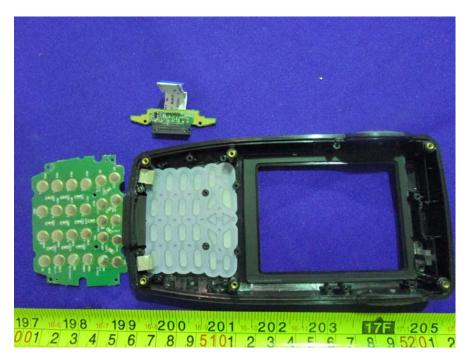

#### EUT –LED Off View

EUT – Keyboard Off View

# EUT – Keyboard Top View

EUT –Keyboard Bottom View