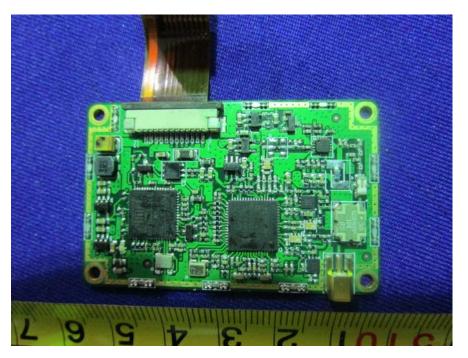

## EUT –BT/Wifi Board Off View

EUT –BT/Wifi Board Top View

EUT -- BT/Wifi Board Top Shielding Off View

EUT – BT/Wifi Chip View

### EUT -BT/Wifi Board Bottom View

EUT – Sensor Off View