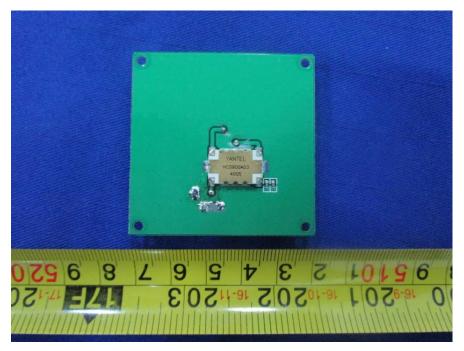

# **EXHIBIT C - EUT INTERNAL PHOTOGRAPHS**

### **EUT – Battery Cover Off View**



#### **EUT – Antenna Cover Off View**



#### **EUT – Antenna Off View**



**EUT – Antenna Top View** 



### **EUT – Antenna Bottom View**



**EUT – Battery Cover Off View** 



#### **EUT – Antenna Off View**



**EUT – Antenna Uncover View** 



### EUT – Antenna Off View



**EUT – UHF Antenna View** 



#### **EUT – Rear Cover Off View**



**EUT – UHF Board Cover Off View** 



#### **EUT – UHF Board Off View**



**EUT – UHF Board Uncover View** 



## EUT –BT/Wifi Board Off View



EUT –BT/Wifi Board Top View





EUT -- BT/Wifi Board Top Shielding Off View

EUT – BT/Wifi Chip View



### EUT -BT/Wifi Board Bottom View



EUT – Sensor Off View



#### EUT -- Main Board Off View



EUT – BT/Wifi Antenna Location View



BT/Wifi Antenna Location

# EUT – BT/Wifi Antenna View



EUT – Main Board Top View





EUT – Main Board Top Shielding Off View

**EUT – Main Board Bottom View**