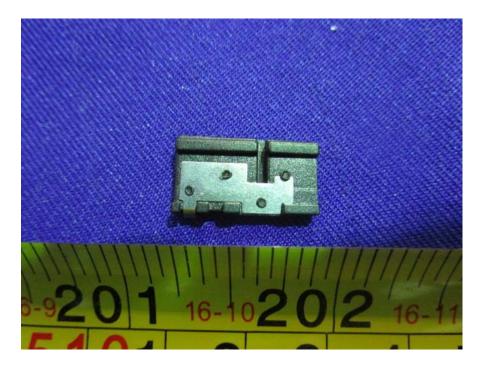

*



#### **EUT – Antenna Cover Off View**



#### **EUT – Antenna Off View**



**EUT – Antenna Top View** 



### **EUT – Antenna Bottom View**



**EUT – Battery Cover Off View** 



#### **EUT – Antenna Off View**



**EUT – Antenna Uncover View** 



### EUT – Antenna Off View



**EUT – UHF Antenna View** 



#### **EUT – Rear Cover Off View**



**EUT – UHF Board Cover Off View** 



#### **EUT – UHF Board Off View**



**EUT – UHF Board Uncover View** 



## EUT –BT/Wifi Board Off View



EUT –BT/Wifi Board Top View





EUT -- BT/Wifi Board Top Shielding Off View

EUT – BT/Wifi Chip View



### EUT -BT/Wifi Board Bottom View



EUT – Sensor Off View



#### EUT -- Main Board Off View



EUT – BT/Wifi Antenna Location View



BT/Wifi Antenna Location

# EUT – BT/Wifi Antenna View



EUT – Main Board Top View





EUT – Main Board Top Shielding Off View

**EUT – Main Board Bottom View** 



#### EUT –LED Off View



EUT – Keyboard Off View



# EUT – Keyboard Top View



EUT –Keyboard Bottom View