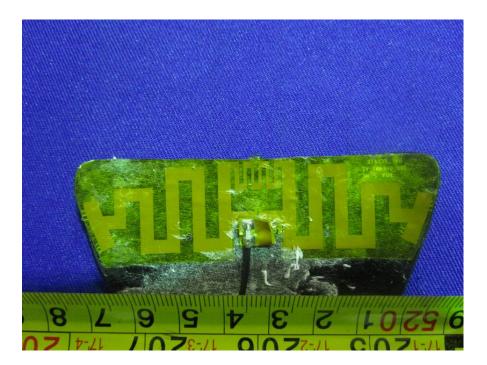

# **EXHIBIT C - EUT INTERNAL PHOTOGRAPHS**

### **EUT – Battery Cover Off View**



#### **EUT – Antenna Cover Off View**



#### **EUT – Antenna Off View**



**EUT – Antenna Top View** 



### **EUT – Antenna Bottom View**



**EUT – Battery Cover Off View** 



#### **EUT – Antenna Off View**



**EUT – Antenna Uncover View** 



### EUT – Antenna Off View



**EUT – UHF Antenna View** 



#### **EUT – Rear Cover Off View**



**EUT – UHF Board Cover Off View** 



#### **EUT – UHF Board Off View**



**EUT – UHF Board Uncover View** 



## EUT –BT/Wifi Board Off View



EUT –BT/Wifi Board Top View





EUT -- BT/Wifi Board Top Shielding Off View

EUT – BT/Wifi Chip View



### EUT -BT/Wifi Board Bottom View



EUT – Sensor Off View



#### EUT -- Main Board Off View



EUT – BT/Wifi Antenna Location View



BT/Wifi Antenna Location

# EUT – BT/Wifi Antenna View



EUT – Main Board Top View





EUT – Main Board Top Shielding Off View

**EUT – Main Board Bottom View** 



#### EUT –LED Off View



EUT – Keyboard Off View



# EUT – Keyboard Top View



EUT –Keyboard Bottom View