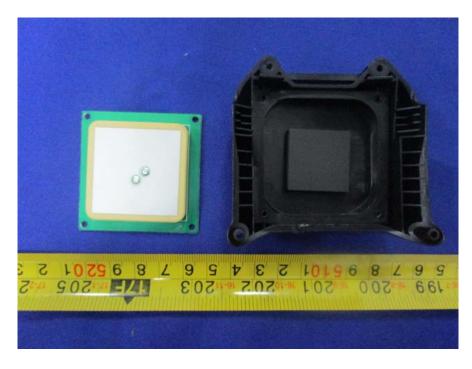

# **EXHIBIT C - EUT INTERNAL PHOTOGRAPHS**

### **EUT – Battery Cover Off View**



#### **EUT – Antenna Cover Off View**



#### **EUT – Antenna Off View**



**EUT – Antenna Top View** 



### **EUT – Antenna Bottom View**



**EUT – Battery Cover Off View** 



#### **EUT – Antenna Off View**



**EUT – Antenna Uncover View** 



### EUT – Antenna Off View



**EUT – UHF Antenna View** 



#### **EUT – Rear Cover Off View**



**EUT – UHF Board Cover Off View** 



#### **EUT – UHF Board Off View**



**EUT – UHF Board Uncover View** 



## EUT –BT/Wifi Board Off View



EUT –BT/Wifi Board Top View





EUT -- BT/Wifi Board Top Shielding Off View

EUT – BT/Wifi Chip View



### EUT -BT/Wifi Board Bottom View



EUT – Sensor Off View



#### EUT -- Main Board Off View



EUT – BT/Wifi Antenna Location View



BT/Wifi Antenna Location

# EUT – BT/Wifi Antenna View



EUT – Main Board Top View





EUT – Main Board Top Shielding Off View

**EUT