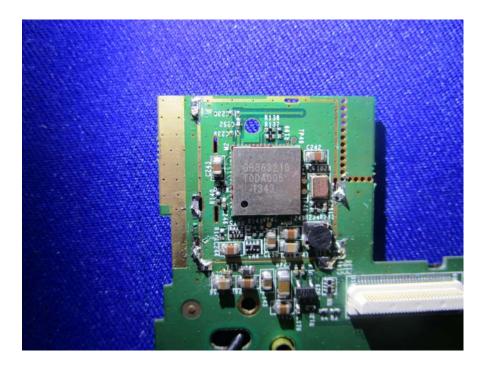

## EUT –BT/Wifi Board Off View

EUT –BT/Wifi Board Top View

EUT -- BT/Wifi Board Top Shielding Off View

EUT – BT/Wifi Chip View