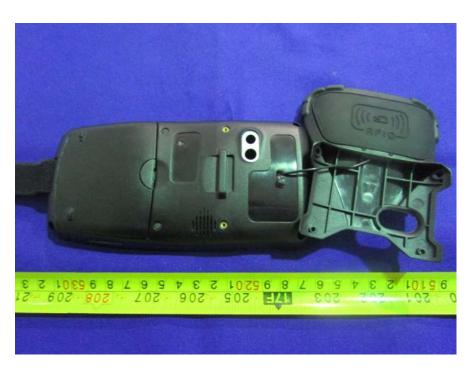

# **EXHIBIT C - EUT INTERNAL PHOTOGRAPHS**

### **EUT – Battery Cover Off View**



#### **EUT – Antenna Cover Off View**



#### **EUT – Antenna Off View**



**EUT – Antenna Top View** 



### **EUT – Antenna Bottom View**



**EUT – Battery Cover Off View** 



#### **EUT – Antenna Off View**



**EUT – Antenna Uncover View** 



### EUT – Antenna Off View



**EUT – UHF Antenna View** 



#### **EUT – Rear Cover Off View**



**EUT – UHF Board Cover Off View** 



#### **EUT – UHF Board Off View**



**EUT – UHF Board Uncover View** 



## EUT –BT/Wifi Board Off View



EUT –BT/Wifi Board Top View





EUT -- BT/Wifi Board Top Shielding Off View

EUT – BT/Wifi Chip View



### EUT -BT/Wifi Board Bottom View



EUT – Sensor Off View



#### EUT -- Main Board Off View



EUT – BT/Wifi Antenna Location View



BT/Wifi Antenna Location

# EUT – BT/Wifi Antenna View



EUT – Main Board Top View





EUT – Main Board Top Shielding Off View

**EUT – Main Board Bottom View** 



#### EUT –LED Off View



EUT – Keyboard Off View



# EUT – Keyboard Top View



EUT –Keyboard Bottom View