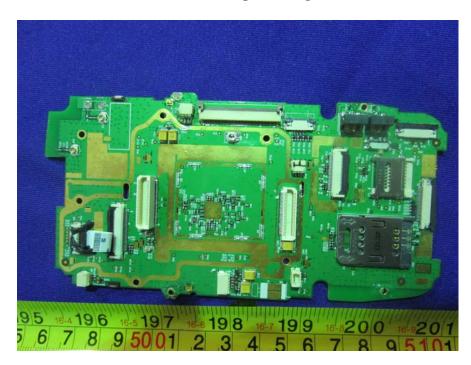

# EUT – BT/Wifi Antenna View

EUT – Main Board Top View

EUT – Main Board Top Shielding Off View

**EUT – Main Board Bottom View** 