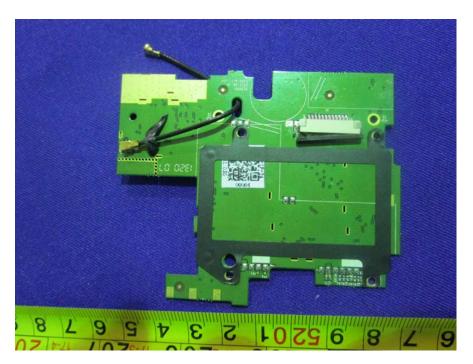

#### EUT -- Main Board Off View

EUT – BT/Wifi Antenna Location View

BT/Wifi Antenna Location

# EUT – BT/Wifi Antenna View

EUT – Main Board Top View

EUT – Main Board Top Shielding Off View

**EUT – Main Board Bottom View** 