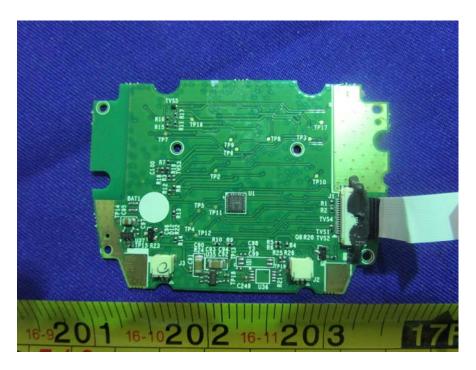

#### EUT -- Main Board Off View

EUT – BT/Wifi Antenna Location View

BT/Wifi Antenna Location

# EUT – BT/Wifi Antenna View

EUT – Main Board Top View

EUT – Main Board Top Shielding Off View

**EUT – Main Board Bottom View** 