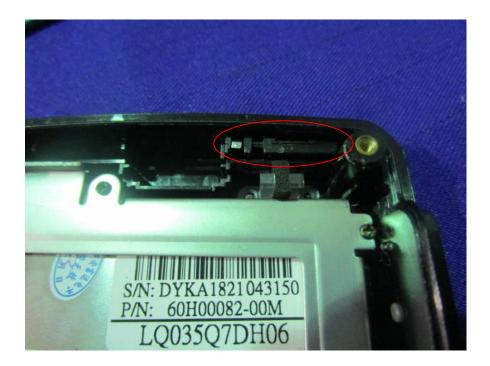

NTERNAL PHOTOGRAPHS**

### **EUT – Battery Cover Off View**



#### **EUT – Antenna Cover Off View**



#### **EUT – Antenna Off View**



**EUT – Antenna Top View** 



### **EUT – Antenna Bottom View**



**EUT – Battery Cover Off View** 



#### **EUT – Antenna Off View**



**EUT – Antenna Uncover View** 



### EUT – Antenna Off View



**EUT – UHF Antenna View** 



#### **EUT – Rear Cover Off View**



**EUT – UHF Board Cover Off View** 



#### **EUT – UHF Board Off View**



**EUT – UHF Board Uncover View** 



## EUT –BT/Wifi Board Off View



EUT –BT/Wifi Board Top View





EUT -- BT/Wifi Board Top Shielding Off View

EUT – BT/Wifi Chip View



### EUT -BT/Wifi Board Bottom View



EUT – Sensor Off View



#### EUT -- Main Board Off View



EUT – BT/Wifi Antenna Location View



BT/Wifi Antenna Location

# EUT – BT/Wifi Antenna View



EUT – Main Board Top View





EUT – Main Board Top Shielding Off View

**EUT – Main Board Bottom View** 



#### EUT –LED Off View



EUT – Keyboard Off View



# EUT – Keyboard Top View



EUT –Keyboard Bottom View