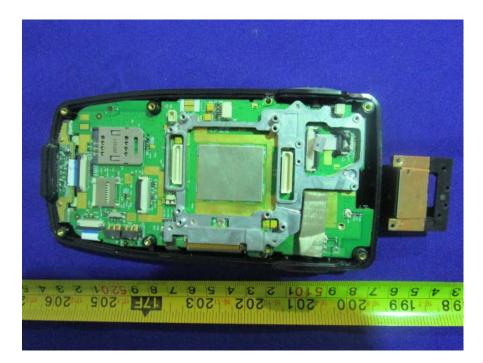

#### **EUT – Rear Cover Off View**

**EUT – UHF Board Cover Off View** 

#### **EUT – UHF Board Off View**

**EUT – UHF Board Uncover View** 