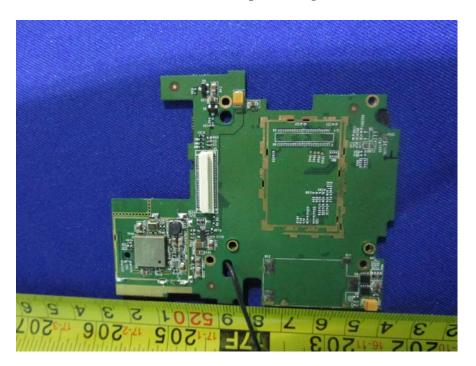

## EUT –BT/Wifi Board Off View

EUT –BT/Wifi Board Top View

EUT -- BT/Wifi Board Top Shielding Off View

EUT – BT/Wifi Chip View

### EUT -BT/Wifi Board Bottom View

EUT – Sensor Off View

#### EUT -- Main Board Off View

EUT – BT/Wifi Antenna Location View

BT/Wifi Antenna Location