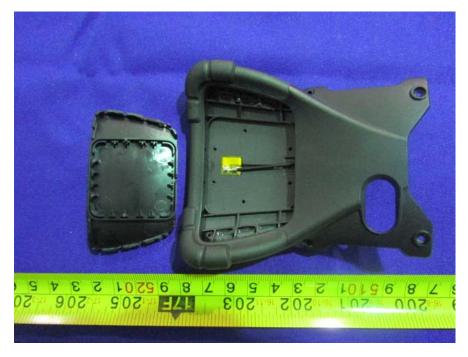

# **EXHIBIT C - EUT INTERNAL PHOTOGRAPHS**

### **EUT – Battery Cover Off View**



#### **EUT – Antenna Cover Off View**



#### **EUT – Antenna Off View**



**EUT – Antenna Top View** 



### **EUT – Antenna Bottom View**



**EUT – Battery Cover Off View** 



#### **EUT – Antenna Off View**



**EUT – Antenna Uncover View** 



### EUT – Antenna Off View



**EUT – UHF Antenna View** 



#### **EUT – Rear Cover Off View**



**EUT – UHF Board Cover Off View** 



#### **EUT – UHF Board Off View**



**EUT – UHF Board Uncover View** 



## EUT –BT/Wifi Board Off View



EUT –BT/Wifi Board Top View





EUT -- BT/Wifi Board Top Shielding Off View

EUT – BT/Wifi Chip View



### EUT -BT/Wifi Board Bottom View



EUT – Sensor Off View



#### EUT -- Main Board Off View



EUT – BT/Wifi Antenna Location View



BT/Wifi Antenna Location

# EUT – BT/Wifi Antenna View



EUT – Main Board Top View





EUT – Main Board Top Shielding Off View

**EUT – Main Board Bottom View** 



#### EUT –LED Off View



EUT – Keyboard Off View



# EUT – Keyboard Top View



EUT –Keyboard Bottom View