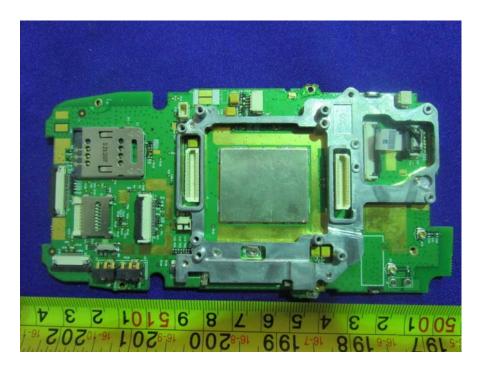

# EUT – BT/Wifi Antenna View

EUT – Main Board Top View

EUT – Main Board Top Shielding Off View

**EUT – Main Board Bottom View** 