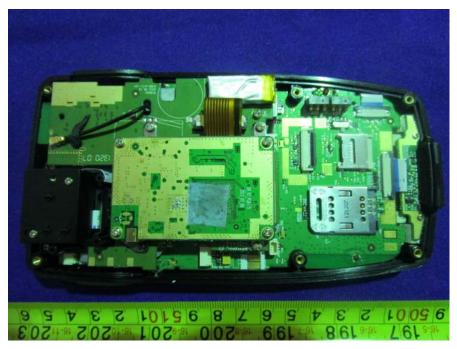

#### EUT -- Main Board Off View

EUT – BT/Wifi Antenna Location View

BT/Wifi Antenna Location

# EUT – BT/Wifi Antenna View

EUT – Main Board Top View

EUT – Main Board Top Shielding Off View

**EUT – Main Board Bottom View** 