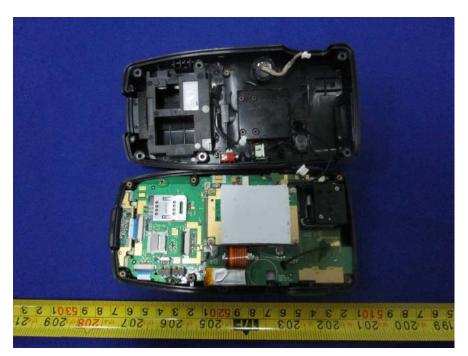

#### **EUT – Rear Cover Off View**

**EUT – UHF Board Cover Off View** 

#### **EUT – UHF Board Off View**

**EUT – UHF Board Uncover View** 