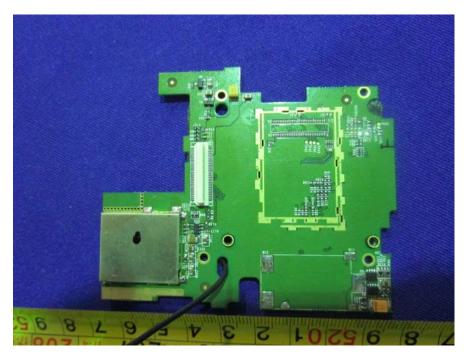

# EUT – BT/Wifi Antenna View

EUT – Main Board Top View

EUT – Main Board Top Shielding Off View

**EUT – Main Board Bottom View** 