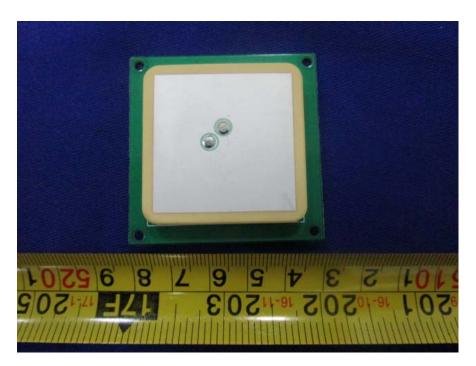

# **EXHIBIT C - EUT INTERNAL PHOTOGRAPHS**

### **EUT – Battery Cover Off View**



#### **EUT – Antenna Cover Off View**



#### **EUT – Antenna Off View**



**EUT – Antenna Top View** 



### **EUT – Antenna Bottom View**



**EUT – Battery Cover Off View** 



#### **EUT – Antenna Off View**



**EUT – Antenna Uncover View** 



### EUT – Antenna Off View



**EUT – UHF Antenna View** 



#### **EUT – Rear Cover Off View**



**EUT – UHF Board Cover Off View** 



#### **EUT – UHF Board Off View**



**EUT – UHF Board Uncover View** 



## EUT –BT/Wifi Board Off View



EUT –BT/Wifi Board Top View





EUT -- BT/Wifi Board Top Shielding Off View

EUT – BT/Wifi Chip View



### EUT -BT/Wifi Board Bottom View



EUT – Sensor Off View



#### EUT -- Main Board Off View



EUT – BT/Wifi Antenna Location View



BT/Wifi Antenna Location

# EUT – BT/Wifi Antenna View



EUT – Main Board Top View





EUT – Main Board Top Shielding Off View

**EUT – Main Board Bottom View** 



#### EUT –LED Off View



EUT – Keyb