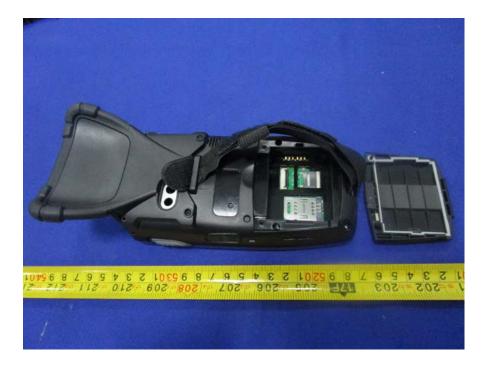

# **EXHIBIT C - EUT INTERNAL PHOTOGRAPHS**

### **EUT – Battery Cover Off View**



#### **EUT – Antenna Cover Off View**



#### **EUT – Antenna Off View**



**EUT – Antenna Top View** 



### **EUT – Antenna Bottom View**



**EUT – Battery Cover Off View** 



#### **EUT – Antenna Off View**



**EUT – Antenna Uncover View** 



### EUT – Antenna Off View



**EUT – UHF Antenna View** 



#### **EUT – Rear Cover Off View**



**EUT – UHF Board Cover Off View** 



#### **EUT – UHF Board Off View**



**EUT – UHF Board Uncover View** 



## EUT –BT/Wifi Board Off View



EUT –BT/Wifi Board Top View





EUT -- BT/Wifi Board Top Shielding Off View

EUT – BT/Wifi Chip View



### EUT -BT/Wifi Board Bottom View



EUT – Sensor Off View



#### EUT -- Main Board Off View



EUT – BT/Wifi Antenna Location View



BT/Wifi Antenna Location

# EUT – BT/Wifi Antenna View



EUT – Main Board Top View





EUT – Main Board Top Shielding Off View

**EUT – Main Board Bottom View** 



#### EUT –LED Off View



EUT – Keyboard Off View



# EUT – Keyboard Top