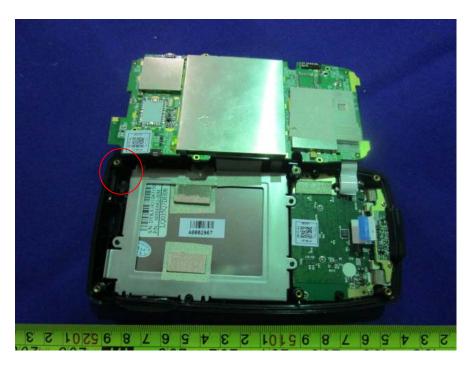

# **EXHIBIT C - EUT INTERNAL PHOTOGRAPHS**

### **EUT – Battery Cover Off View**



#### **EUT – Antenna Cover Off View**



#### **EUT – Antenna Off View**



**EUT – Antenna Top View** 



### **EUT – Antenna Bottom View**



**EUT – Battery Cover Off View** 



#### **EUT – Antenna Off View**



**EUT – Antenna Uncover View** 



### EUT – Antenna Off View



**EUT – UHF Antenna View** 



#### **EUT – Rear Cover Off View**



**EUT – UHF Board Cover Off View** 



#### **EUT – UHF Board Off View**



**EUT – UHF Board Uncover View** 



## EUT –BT/Wifi Board Off View



EUT –BT/Wifi Board Top View





EUT -- BT/Wifi Board Top Shielding Off View

EUT – BT/Wifi Chip View



### EUT -BT/Wifi Board Bottom View



EUT – Sensor Off View



#### EUT -- Main Board Off View



EUT – BT/Wifi Antenna Location View



BT/Wifi Antenna Location

# EUT – BT/Wifi Antenna View



EUT – Main Board Top View





EUT – Main Board Top Shielding Off View

**EUT – Main Board Bottom View** 



#### EUT –LED Off View



EUT – Keyboard Off View



# EUT – Keyboard Top View



EUT –Keyboard Bottom View