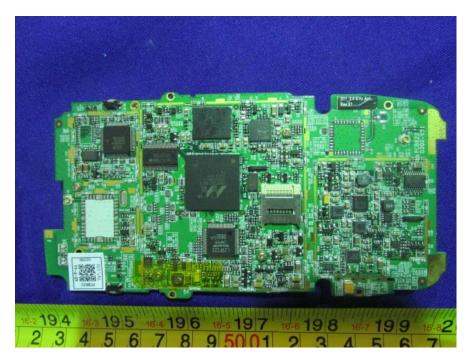

# EUT – BT/Wifi Antenna View

EUT – Main Board Top View

EUT – Main Board Top Shielding Off View

**EUT – Main Board Bottom View** 