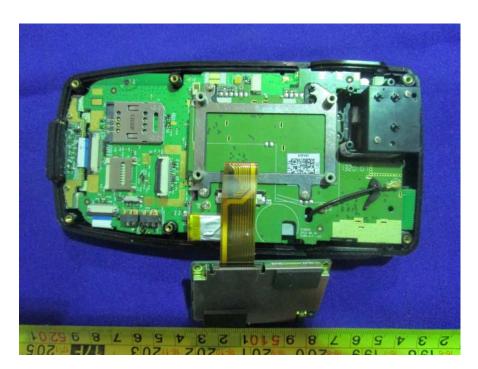

#### **EUT – Rear Cover Off View**

**EUT – UHF Board Cover Off View** 

#### **EUT – UHF Board Off View**

**EUT – UHF Board Uncover View** 