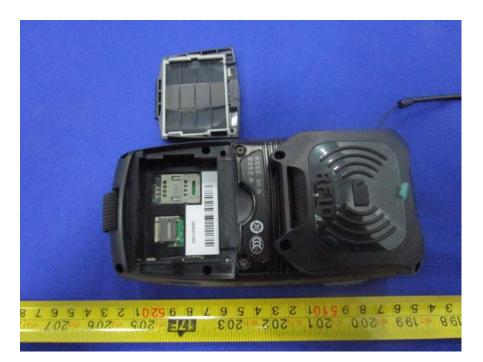

# **EXHIBIT C - EUT INTERNAL PHOTOGRAPHS**

### **EUT – Battery Cover Off View**



#### **EUT – Antenna Cover Off View**



#### **EUT – Antenna Off View**



**EUT – Antenna Top View** 



### **EUT – Antenna Bottom View**



**EUT – Battery Cover Off View** 



#### **EUT – Antenna Off View**



**EUT – Antenna Uncover View** 



### EUT – Antenna Off View



**EUT – UHF Antenna View** 



#### **EUT – Rear Cover Off View**



**EUT – UHF Board Cover Off View** 



#### **EUT – UHF Board Off View**



**EUT – UHF Board Uncover View** 



## EUT –BT/Wifi Board Off View



EUT –BT/Wifi Board Top View





EUT -- BT/Wifi Board Top Shielding Off View

EUT – BT/Wifi Chip View



### EUT -BT/Wifi Board Bottom View



EUT – Sensor Off View



#### EUT -- Main Board Off View



EUT – BT/Wifi Antenna Location View



BT/Wifi Antenna Location

# EUT – BT/Wifi Antenna View



E