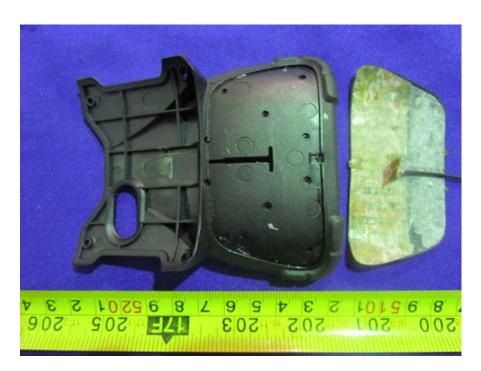

#### **EUT – Antenna Off View**

**EUT – Antenna Top View** 

### **EUT – Antenna Bottom View**

**EUT – Battery Cover Off View** 

#### **EUT – Antenna Off View**

**EUT – Antenna Uncover View** 