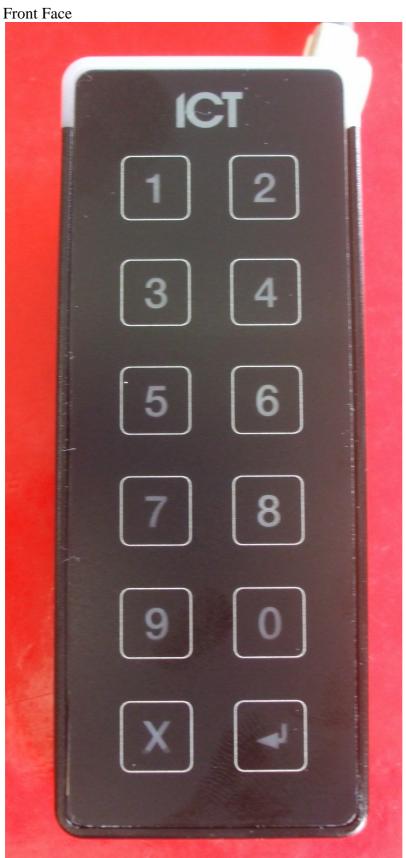

## External photos

Rear face with mounting bracket attached

Rear face along with mounting bracket FC LISTED SECURITY
EQUIPMENT. 4RN1
This device compiles with Part.15 of the rules. Operation is subject to the following two (1) This device may not cause harmful interference including interference that may cause under This class A digital apparatus con ICES-03. Cet apparell numeric conforme à la norme NMB-07 Integrated Control Technology Limited New Zealand Purple NB
Yellow NA
Blue BEEPER
Erown LED BLUE
Orange LED GREEN
White DATA 1 Green DATA 0 Black OV Red +12V EQUI 4RN1 CON 125-STD KP-BLK