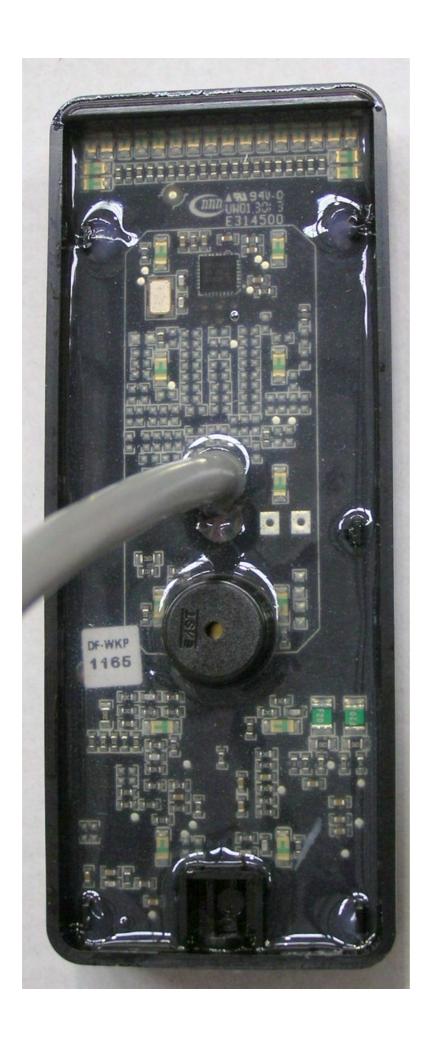

## External photos

Rear face with mounting bracket attached

Rear face along with mounting bracket FC LISTED SECURITY
EQUIPMENT. 4RN1
This device compiles with Part.15 of the rules. Operation is subject to the following two (1) This device may not cause harmful interference including interference that may cause under This class A digital apparatus con ICES-03. Cet apparell numeric conforme à la norme NMB-07 Integrated Control Technology Limited New Zealand Purple NB
Yellow NA
Blue BEEPER
Erown LED BLUE
Orange LED GREEN
White DATA 1 Green DATA 0 Black OV Red +12V EQUI 4RN1 CON 125-STD KP-BLK