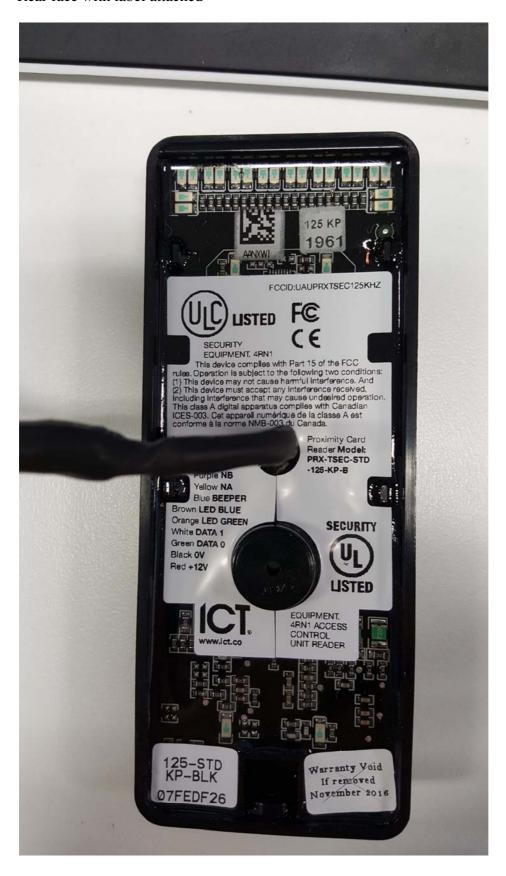

## External photos

Rear face with mounting bracket attached

Rear face along with mounting bracket FC LISTED SECURITY
EQUIPMENT. 4RN1
This device compiles with Part.15 of the rules. Operation is subject to the following two (1) This device may not cause harmful interference including interference that may cause under This class A digital apparatus con ICES-03. Cet apparell numeric conforme à la norme NMB-07 Integrated Control Technology Limited New Zealand Purple NB
Yellow NA
Blue BEEPER
Erown LED BLUE
Orange LED GREEN
White DATA 1 Green DATA 0 Black OV Red +12V EQUI 4RN1 CON 125-STD KP-BLK

## Rear face with label attached