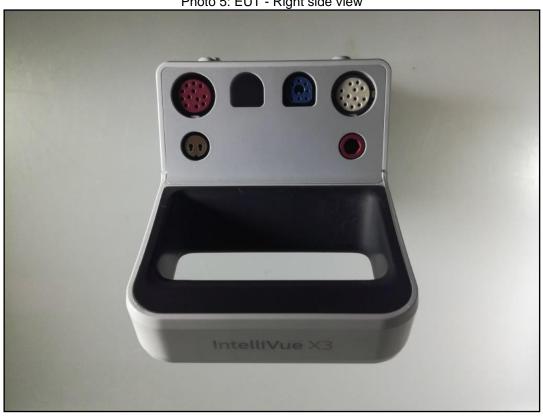

Photo 1: Measurement System DASY

Photo 2: EUT - Front view

Photo 3: EUT - Top side view

Photo 4: EUT - Back side view

Photo 5: EUT - Right side view

Photo 6: EUT - Left side view

Photo 7: EUT - Left side view (Label)