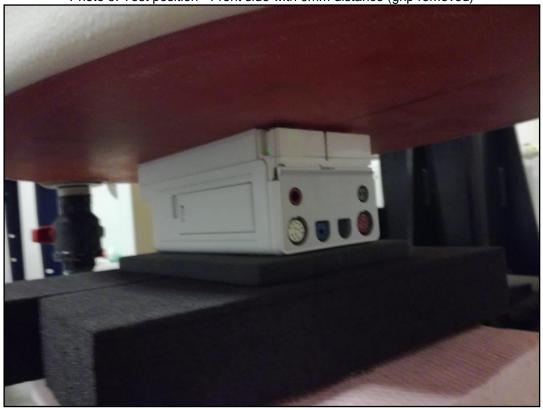

Photo 8: Test position - Top side with 0mm distance

Photo 9: Test position - Front side with 0mm distance (grip removed)

Photo 10: Test position - Right side with 0mm distance (grip removed)