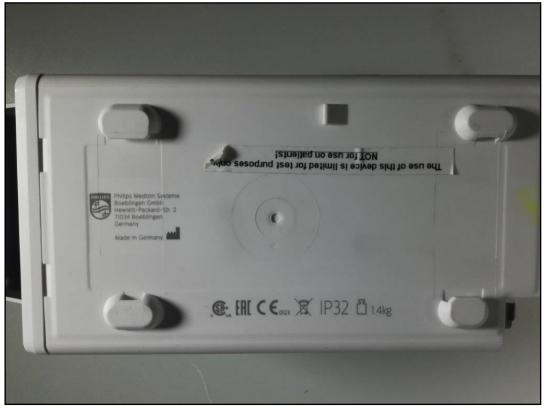

Photo 1: Measurement System DASY

Photo 2: EUT - Front view

Photo 3: EUT - Top side view

Photo 4: EUT - Back side view

Photo 5: EUT - Right side view

Photo 6: EUT - Left side view

Photo 7: EUT - Left side view (Label)