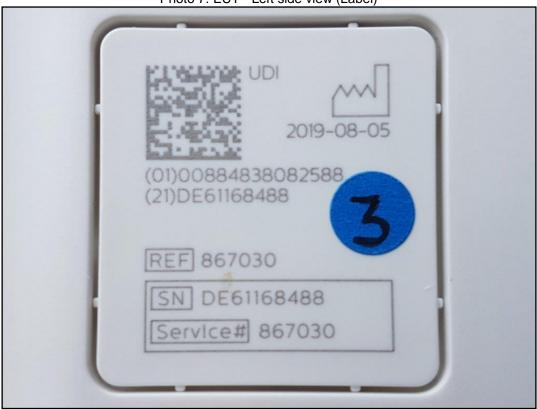

Photo 1: Measurement System DASY

Photo 2: EUT - Front view

Photo 3: EUT - Top side view

Photo 4: EUT - Back side view

Photo 5: EUT - Right side view

Photo 6: EUT - Left side view

Photo 7: EUT - Left side view (Label)