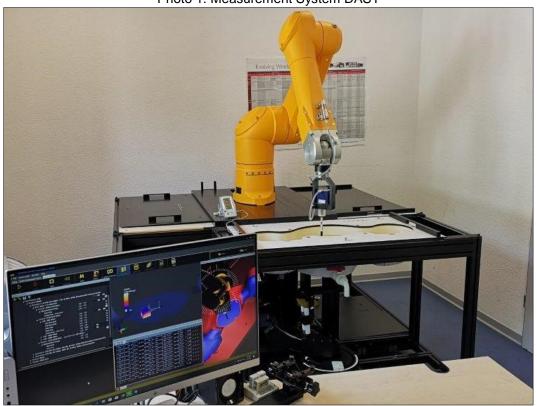

Photo 1: Measurement System DASY

Photo 2: EUT - Front view

Photo 3: EUT - Top side view

Photo 4: EUT - Back side view

Photo 5: EUT - Right side view

Photo 6: EUT - Left side view

Photo 7: EUT - Left side view (Label)