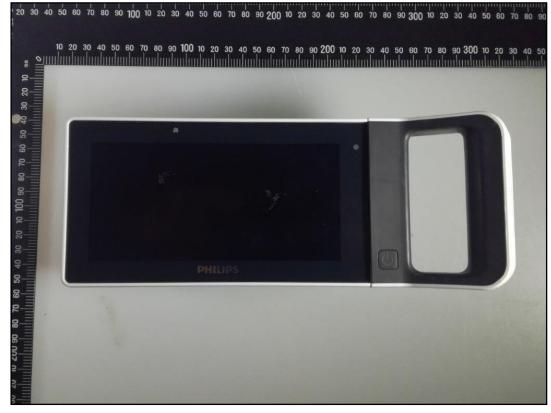

Photo 1: Measurement System DASY

Photo 2: EUT - Front view

Photo 3: EUT - Top side view

Photo 4: EUT - Back side view

Photo 5: EUT - Right side view

Photo 6: EUT - Left side view

Photo 7: EUT - Left side view (Label)