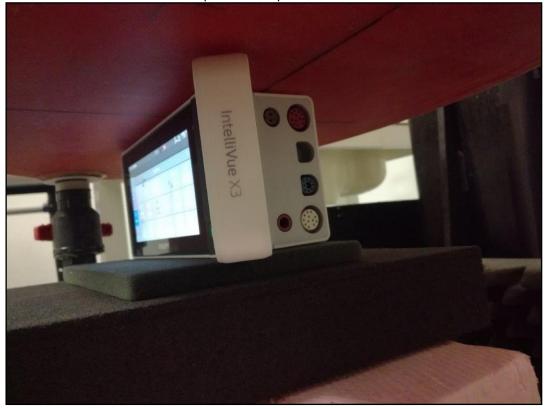

Photo 8: Test position - Top side with 0mm distance

Photo 9: Test position - Front side with 0mm distance (grip removed)

Photo 10: Test position - Right side with 0mm distance (grip removed)