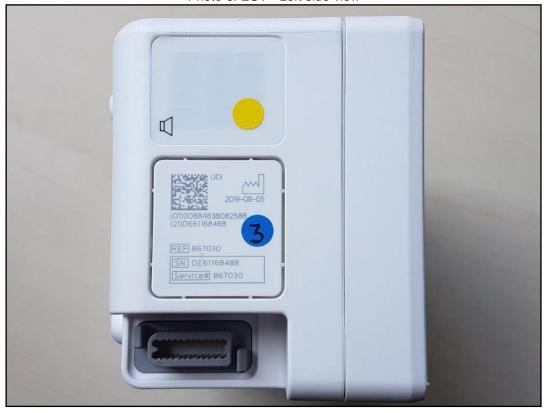

Photo 1: Measurement System DASY

Photo 2: EUT - Front view

Photo 3: EUT - Top side view

Photo 4: EUT - Back side view

Photo 5: EUT - Right side view

Photo 6: EUT - Left side view

Photo 7: EUT - Left side view (Label)