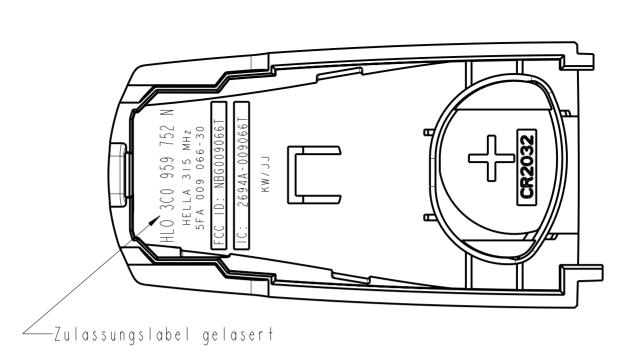

## LABEL SAMPLE SKETCH OF LABLE LOCATION Key: **5FA 009 066-30**

Approval marking with laser beam

APPROVEL MARKING (EXAMPLES)

Erstverwendung: First Project No.:

Ersatz fuer Replaces

Pro/E:

## Hella Umweltnorm N20100-02 ist zu beachten Hella Environmental Standard N20100-02 to be considered

| <u> </u>                                                           | <del>• • • •</del>     |                     |                  |                            |                         | 44.4 112                                               | <del>, , , , , ,</del> |                    |                                                  | <del>• • .</del>       | <del>4 0 . 0</del> | <u>~</u>           |                        |                |          |
|--------------------------------------------------------------------|------------------------|---------------------|------------------|----------------------------|-------------------------|--------------------------------------------------------|------------------------|--------------------|--------------------------------------------------|------------------------|--------------------|--------------------|------------------------|----------------|----------|
|                                                                    |                        |                     |                  |                            |                         |                                                        |                        |                    |                                                  |                        |                    |                    |                        |                |          |
|                                                                    |                        |                     |                  |                            |                         |                                                        |                        |                    |                                                  |                        |                    |                    |                        |                |          |
|                                                                    |                        |                     |                  |                            |                         |                                                        |                        |                    |                                                  |                        |                    |                    |                        |                |          |
|                                                                    |                        |                     |                  |                            |                         |                                                        |                        |                    |                                                  |                        |                    |                    | ,                      |                |          |
|                                                                    |                        |                     |                  |                            |                         |                                                        |                        |                    |                                                  |                        |                    |                    |                        |                |          |
|                                                                    |                        |                     |                  |                            |                         |                                                        |                        |                    |                                                  |                        |                    |                    |                        |                |          |
|                                                                    |                        |                     |                  |                            |                         |                                                        |                        |                    |                                                  |                        | ,                  |                    |                        |                |          |
| 20.2                                                               | A-Index                | war                 | Blatt            |                            |                         | Aenderund                                              | 1                      |                    | А                                                | ender1                 | ٧r.                | Datum              | K                      | (-Gr./         | Name     |
| 2D 3                                                               | Rev. Ind               |                     |                  |                            |                         |                                                        |                        |                    |                                                  | ECO-No                 | ,                  | Date               | De                     | part.          | /Name    |
|                                                                    | rflaeche<br>face       |                     |                  | •                          |                         |                                                        | ,                      |                    |                                                  |                        |                    |                    |                        |                |          |
|                                                                    | kstoff<br>erial        |                     |                  |                            |                         |                                                        |                        |                    |                                                  |                        |                    |                    |                        |                |          |
| Allgemeintoleranz<br>General Tolerance                             |                        |                     |                  |                            |                         |                                                        |                        |                    |                                                  | Gewicht<br>Weight      |                    |                    |                        |                |          |
| Ver                                                                | ielfältig<br>rer ausdr | jung, Ve<br>ücklich | rwertu<br>en Gen | ng und Mitt<br>ehmigung ge | eilung seines           | Weitergabe sow<br>Inhalts ist n<br>Rechte vorbeh<br>g. | ur mit                 | are not<br>without | ument has<br>to be pas<br>our expre<br>ly the ri | sed on, d<br>ss permis | uplicat<br>sion. A | ed, exp<br>II righ | oloiteá o<br>nts reser | r disc<br>ved, |          |
|                                                                    | zstab                  | ,                   |                  |                            |                         | Datum Date                                             |                        | ne                 | ,                                                |                        | . ,                |                    |                        |                |          |
| Sco                                                                |                        |                     | I .              | 1.5                        |                         | · 2004-10-2                                            | 7 OTHOLT               |                    |                                                  | <b>&gt;</b> °          | الماا              | ام ام              | ( C ~ A                |                |          |
| Projektionsmethode Projection  XXXXXXXXXXXXXXXXXXXXXXXXXXXXXXXXXXX |                        |                     |                  |                            |                         |                                                        |                        |                    | (HET                                             | TH.                    | петі               | a r                | (GaA                   | Hueck          | & Co.    |
| 131 17                                                             |                        | <del>**</del>       |                  |                            | KonstrGr.<br>Department | EE-32                                                  |                        |                    |                                                  |                        |                    |                    |                        |                |          |
| Benennung                                                          |                        |                     |                  |                            |                         |                                                        |                        |                    |                                                  | js-Nr. I<br>ig-No. I   |                    |                    |                        |                | Revision |
| ZULASSUNGSBESCHRIFTUNG                                             |                        |                     |                  |                            |                         |                                                        |                        |                    | 5FA                                              | •                      |                    |                    | 5 - 3                  | 0              |          |
| Title                                                              |                        |                     |                  |                            |                         |                                                        |                        |                    | Zeichnu                                          | ings-Nr.               |                    | C                  | rawing                 | No.            | Format   |
| ADDDOVEL MADVING (EVAMDLES)                                        |                        |                     |                  |                            |                         |                                                        |                        |                    | $\wedge \wedge \wedge \wedge$                    | ^^                     | 2 Λ                | 7 I                |                        |                | Size     |