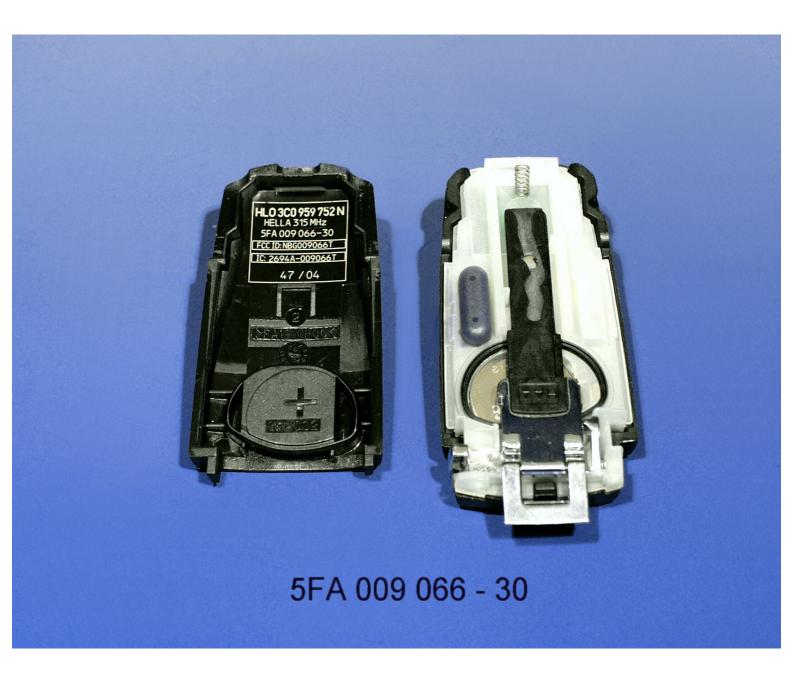

## LABEL SAMPLE SKETCH OF LABLE LOCATION Key: **5FA 009 066-30**

Approval marking with laser beam

APPROVEL MARKING (EXAMPLES)

Erstverwendung: First Project No.:

Ersatz fuer Replaces

Pro/E:

## Hella Umweltnorm N20100-02 ist zu beachten Hella Environmental Standard N20100-02 to be considered

| <u> </u>                                                           | <del>• • • •</del>     |                     |                  |                            |                         | 44.4 112                                               | <del>, , , , , ,</del> |                    |                                                  | <del>• • .</del>       | <del>4 0 . 0</del> | <u>~</u>           |                        |                |          |
|--------------------------------------------------------------------|------------------------|---------------------|------------------|----------------------------|-------------------------|--------------------------------------------------------|------------------------|--------------------|--------------------------------------------------|------------------------|--------------------|--------------------|------------------------|----------------|----------|
|                                                                    |                        |                     |                  |                            |                         |                                                        |                        |                    |                                                  |                        |                    |                    |                        |                |          |
|                                                                    |                        |                     |                  |                            |                         |                                                        |                        |                    |                                                  |                        |                    |                    |                        |                |          |
|                                                                    |                        |                     |                  |                            |                         |                                                        |                        |                    |                                                  |                        |                    |                    |                        |                |          |
|                                                                    |                        |                     |                  |                            |                         |                                                        |                        |                    |                                                  |                        |                    |                    | ,                      |                |          |
|                                                                    |                        |                     |                  |                            |                         |                                                        |                        |                    |                                                  |                        |                    |                    |                        |                |          |
|                                                                    |                        |                     |                  |                            |                         |                                                        |                        |                    |                                                  |                        |                    |                    |                        |                |          |
|                                                                    |                        |                     |                  |                            |                         |                                                        |                        |                    |                                                  |                        | ,                  |                    |                        |                |          |
| 20.2                                                               | A-Index                | war                 | Blatt            |                            |                         | Aenderund                                              | 1                      |                    | А                                                | ender1                 | ٧r.                | Datum              | K                      | (-Gr./         | Name     |
| 2D 3                                                               | Rev. Ind               |                     |                  |                            |                         |                                                        |                        |                    |                                                  | ECO-No                 | ,                  | Date               | De                     | part.          | /Name    |
|                                                                    | rflaeche<br>face       |                     |                  | •                          |                         |                                                        | ,                      |                    |                                                  |                        |                    |                    |                        |                |          |
|                                                                    | kstoff<br>erial        |                     |                  |                            |                         |                                                        |                        |                    |                                                  |                        |                    |                    |                        |                |          |
| Allgemeintoleranz<br>General Tolerance                             |                        |                     |                  |                            |                         |                                                        |                        |                    |                                                  | Gewicht<br>Weight      |                    |                    |                        |                |          |
| Ver                                                                | ielfältig<br>rer ausdr | jung, Ve<br>ücklich | rwertu<br>en Gen | ng und Mitt<br>ehmigung ge | eilung seines           | Weitergabe sow<br>Inhalts ist n<br>Rechte vorbeh<br>g. | ur mit                 | are not<br>without | ument has<br>to be pas<br>our expre<br>ly the ri | sed on, d<br>ss permis | uplicat<br>sion. A | ed, exp<br>II righ | oloiteá o<br>nts reser | r disc<br>ved, |          |
|                                                                    | zstab                  | ,                   |                  |                            |                         | Datum Date                                             |                        | ne                 | ,                                                |                        | . ,                |                    |                        |                |          |
| Sco                                                                |                        |                     | I .              | 1.5                        |                         | · 2004-10-2                                            | 7 OTHOLT               |                    |                                                  | <b>&gt;</b> °          | الماا              | ام ام              | ( C ~ A                |                |          |
| Projektionsmethode Projection  XXXXXXXXXXXXXXXXXXXXXXXXXXXXXXXXXXX |                        |                     |                  |                            |                         |                                                        |                        |                    | (HET                                             | TH.                    | петі               | a r                | (GaA                   | Hueck          | & Co.    |
| 131 17                                                             |                        | <del>**</del>       |                  |                            | KonstrGr.<br>Department | EE-32                                                  |                        |                    |                                                  |                        |                    |                    |                        |                |          |
| Benennung                                                          |                        |                     |                  |                            |                         |                                                        |                        |                    |                                                  | js-Nr. I<br>ig-No. I   |                    |                    |                        |                | Revision |
| ZULASSUNGSBESCHRIFTUNG                                             |                        |                     |                  |                            |                         |                                                        |                        |                    | 5FA                                              | •                      |                    |                    | 5 - 3                  | 0              |          |
| Title                                                              |                        |                     |                  |                            |                         |                                                        |                        |                    | Zeichnu                                          | ings-Nr.               |                    | C                  | rawing                 | No.            | Format   |
| ADDDOVEL MADVING (EVAMDLES)                                        |                        |                     |                  |                            |                         |                                                        |                        |                    | $\wedge \wedge \wedge \wedge$                    | ^^                     | 2 Λ                | 7 I                |                        |                | Size     |