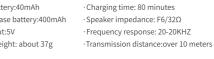

## 产品参数

· 型 号:XY-12

·蓝牙版本:V5.3+EDR ·耳机电池容量:40mAh

·喇叭阻抗:F6/32欧 ·充电仓电池容量:400mAh

电源输入:5V ·产品重量:约37g

·工作电压:3.3V-4.2V · 充电时长:80分钟

工作时间:3.5小时

·频率响应:20-20KHZ ·传输距离:10米以上

### Specifications

· Model: XY-12

Earbud batterv:40mAh

· Charging case battery:400mAh

Power input:5V

Product weight: about 37g

Bluetooth version: V5.3+EDR · Working voltage: 3.3V-4.2V