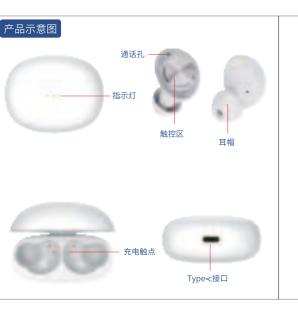

### 指示灯工作状态

### 耳机工作状态 耳机指示灯状态 充电 亮红灯 充满 灭灯 连上手机 灭灯 充电仓指示灯状态 充电仓工作状态 白灯闪烁 USB-5V充电 白灯常亮充满后灭 充电仓给耳机充电 充电仓低电状态 首颗白灯闪烁