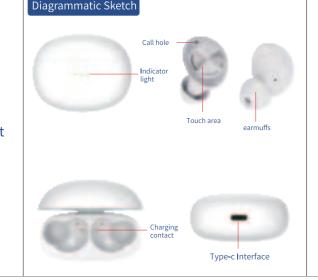

## ndicator working status

| Headphone work status                   | Headphone indicator status                | oil, water; moisture and dust affecting product perform  2) Avoid using stimulus, organic solvents or items cont clean the earphones.  3) The use of earphones should be correctly as per the to use the influence of environment on the earphones. In order to ensure the smooth connection, it's recomm between the earphones and phones with in 10 meters.  4) If the earphones failed to connect or with poor conr apart the earphones or the accessories on your own.O  5) Regarding charging earphones. Pls use the standarc charging cable from our company to charge the earph  6) In order to ensure normal use, please ensure sufficient |
|-----------------------------------------|-------------------------------------------|----------------------------------------------------------------------------------------------------------------------------------------------------------------------------------------------------------------------------------------------------------------------------------------------------------------------------------------------------------------------------------------------------------------------------------------------------------------------------------------------------------------------------------------------------------------------------------------------------------------------------------------------------|
| charging                                | Bright red light                          |                                                                                                                                                                                                                                                                                                                                                                                                                                                                                                                                                                                                                                                    |
| A full charge                           | Lights out                                |                                                                                                                                                                                                                                                                                                                                                                                                                                                                                                                                                                                                                                                    |
| Connect the phone                       | Lights out                                |                                                                                                                                                                                                                                                                                                                                                                                                                                                                                                                                                                                                                                                    |
| Working status of charging bin          | Indicator status of charging bin          |                                                                                                                                                                                                                                                                                                                                                                                                                                                                                                                                                                                                                                                    |
| USB-5V charging                         | The white light flashes                   |                                                                                                                                                                                                                                                                                                                                                                                                                                                                                                                                                                                                                                                    |
| The charging bin charges the headphones | The white light is always on and then off |                                                                                                                                                                                                                                                                                                                                                                                                                                                                                                                                                                                                                                                    |
| Low power status of charging bin        | The first white light flashes             |                                                                                                                                                                                                                                                                                                                                                                                                                                                                                                                                                                                                                                                    |