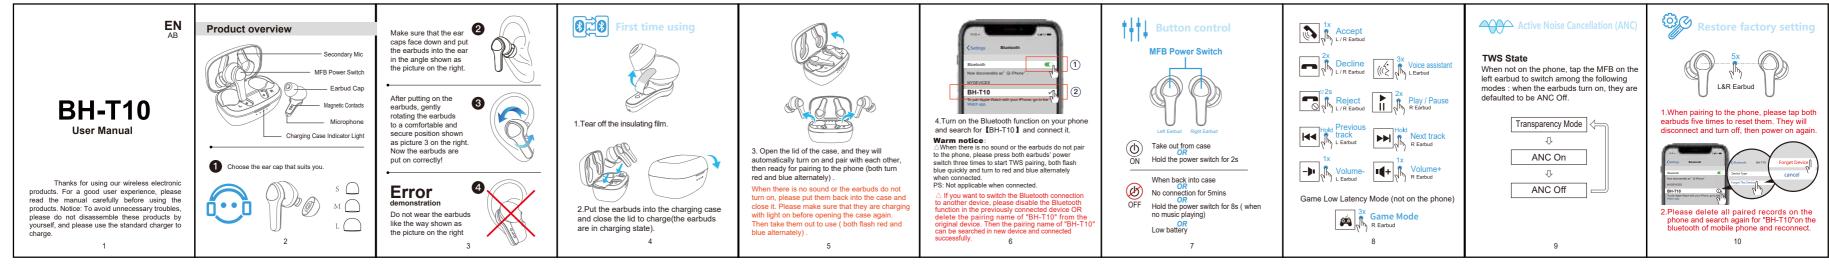

| - Origing       Image: Charging Charging       Image: Charging Both flash blue quickly       Image: Charging Chargin | Version       V5.0         Support       HFP,HSP,A2DP,AVRCP         Transmission distance       10m         Frequency range       2.402GHz-2.480GHz         Speaker       Φ 10mm*2         Impedance       32 Ω         Standby time (no music, ANC off)       About 72 hours         ANC (ON)' Transparency (ON) :       About 7 hours         Music Playing Time       Talk time         Talk time       About 5 hours         Fully charged time       About 1.2 hour         Charging case battery capacity       400mAh | both earbuds in the charging charge them on first use.       Se         se       Charging case. You can rUSB or other USB interface please DO remember choose zed by f