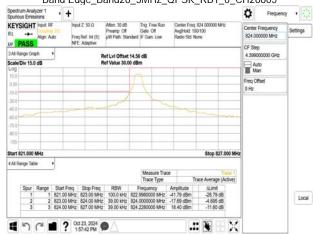

# Band Edge\_Band26\_3MHz\_QPSK\_RB1\_14\_CH27025 ٥ Z 50 () Atten: 30 dB Trig. Free Run Preamp: Off Gate: Off JvW Path: Standard IF Gain: Low KEYSIGHT Input RF Input 7:50 0 Settings RL ---3 All Range Graph Scale/Div 15.0 dB Auto Man Freq Offset Start 846.000 MHz Spur Range Start Freq Stop Freq RBW Frequency 1 1 845 00 MHz 849 00 MHz 39 00 kHz 848 7960000 MHz 2 2 849 00 MHz 850 00 MHz 39 00 kHz 849 0000000 MHz 3 3 850 00 MHz 852 00 MHz 100 00 kHz 850 0000000 MHz Local ( ) C ( ) Oct 23, 2024 .: 🗑 - X