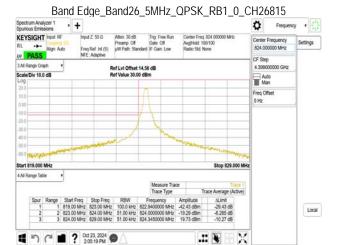

SGS Taiwan Ltd.

Page: 218 of 380

Band Edge\_Band26\_10MHz\_QPSK\_RB1\_0\_CH26840

Local 1 5 C 1 ? Oct 23, 2024 0 .:: ₹ Band Edge\_Band26\_10MHz\_QPSK\_RB1\_49\_CH26990 ٥ Frequency . ...

.:: 🗑 – 🗶

■ 1 C ■ ? Oct 23, 2024 ●