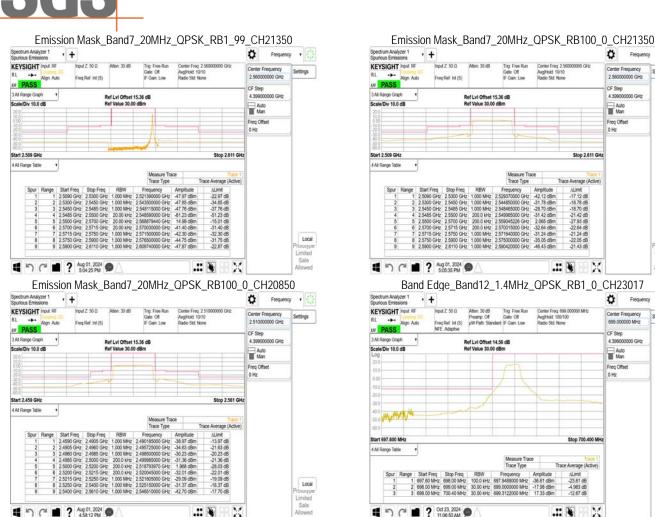

Auto Man

Freq Offset 0 Hz

Stop 2.586 GH

.: ¥ - X

Center Frequency 2.535000000 GHz

Frequency +

Settings

Local ( ) ( I ? Oct 23, 2024 ) .:: ₹ Band Edge\_Band12\_1.4MHz\_QPSK\_RB1\_5\_CH23173 ٥ Frequency + KEYSIGHT Input RI Center Frequency 716.000000 MHz Settings Scale/Div 10.0 dB Auto Man Freq Offset 0 Hz tart 714.600 MHz Local ■ 1 C ■ ? Oct 23, 2024 ● .: 🔖