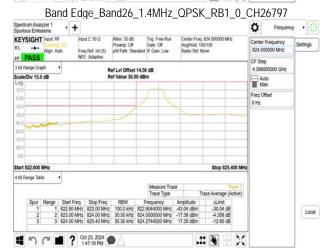

# Band Edge\_Band26\_3MHz\_QPSK\_RB1\_14\_CH27025 ٥ Z 50 () Atten: 30 dB Trig. Free Run Preamp: Off Gate: Off JvW Path: Standard IF Gain: Low KEYSIGHT Input RF Input 7:50 0 Settings RL ---3 All Range Graph Scale/Div 15.0 dB Auto Man Freq Offset Start 846.000 MHz Spur Range Start Freq Stop Freq RBW Frequency 1 1 845 00 MHz 849 00 MHz 39 00 kHz 848 7960000 MHz 2 2 849 00 MHz 850 00 MHz 39 00 kHz 849 0000000 MHz 3 3 850 00 MHz 852 00 MHz 100 00 kHz 850 0000000 MHz Local ( ) C ( ) Oct 23, 2024 .: 🗑 - X