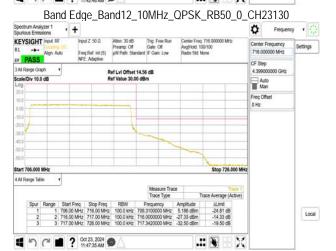

### Band Edge\_Band12\_5MHz\_QPSK\_RB25\_0\_CH23155

Band Edge\_Band12\_10MHz\_QPSK\_RB1\_0\_CH23060

Band Edge\_Band12\_10MHz\_QPSK\_RB1\_49\_CH23130

Unless otherwise stated the results shown in this test report refer only to the sample(s) tested and such sample(s) are retained for 90 days only. 除非见有论明,此都华结里倚影响赋之缘是台香,同时此楼是倚保留的手。木都华丰德木公司事而纯可,不可驾份推测。