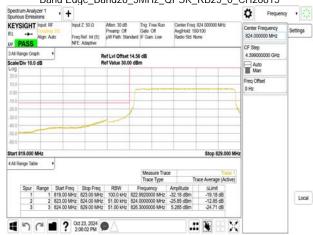

SGS Taiwan Ltd.

Page: 218 of 380

Band Edge\_Band26\_10MHz\_QPSK\_RB1\_0\_CH26840

Local 1 5 C 1 ? Oct 23, 2024 0 .:: ₹ Band Edge\_Band26\_10MHz\_QPSK\_RB1\_49\_CH26990 ٥ Frequency . ...

.:: 🗑 – 🗶

■ 1 C ■ ? Oct 23, 2024 ●