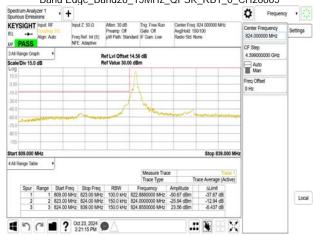

# Band Edge\_Band26\_15MHz\_QPSK\_RB1\_74\_CH26965 Spectrum Analyzer 1 Phonor 2 50 D Allow 30 dB Ref Lys Fine Part Comment Fine 860 000000 Metz Allow 30 dB Ref Lys Fine Part Comment Fine 860 000000 Metz Allow 30 dB Ref Lys Fine Part Comment Fine 860 000000 Metz Allow 30 dB Ref Lys Fine Part Comment Fine 860 000000 Metz Allow 30 dB Ref Lys Fine Part Comment Fine 860 000000 Metz Allow 30 dB Ref Lys Order 1 45 dB Ref Lys Order 14.5 dB Ref Lys Order 1