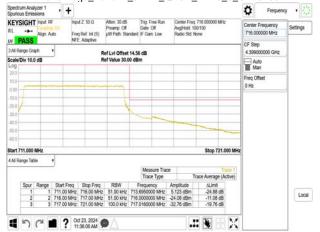

Auto Man

Freq Offset 0 Hz

Stop 2.586 GH

.: ¥ - X

Center Frequency 2.535000000 GHz

Frequency +

Settings

Local ( ) ( I ? Oct 23, 2024 ) .:: ₹ Band Edge\_Band12\_1.4MHz\_QPSK\_RB1\_5\_CH23173 ٥ Frequency + KEYSIGHT Input RI Center Frequency 716.000000 MHz Settings Scale/Div 10.0 dB Auto Man Freq Offset 0 Hz tart 714.600 MHz Local ■ 1 C ■ ? Oct 23, 2024 ● .: 🔖