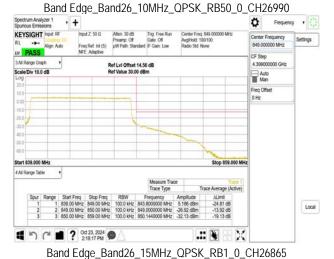

SGS Taiwan Ltd.

Page: 218 of 380

Band Edge\_Band26\_10MHz\_QPSK\_RB1\_0\_CH26840

Local 1 5 C 1 ? Oct 23, 2024 0 .:: ₹ Band Edge\_Band26\_10MHz\_QPSK\_RB1\_49\_CH26990 ٥ Frequency . ...

.:: 🗑 – 🗶

■ 1 C ■ ? Oct 23, 2024 ●