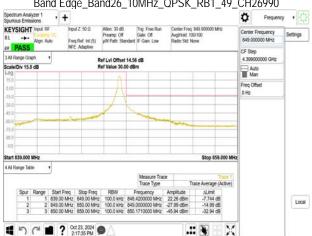

SGS Taiwan Ltd.

Page: 218 of 380

Band Edge\_Band26\_10MHz\_QPSK\_RB1\_0\_CH26840

Local 1 5 C 1 ? Oct 23, 2024 0 .:: ₹ Band Edge\_Band26\_10MHz\_QPSK\_RB1\_49\_CH26990 ٥ Frequency . ...

.:: 🗑 – 🗶

■ 1 C ■ ? Oct 23, 2024 ●