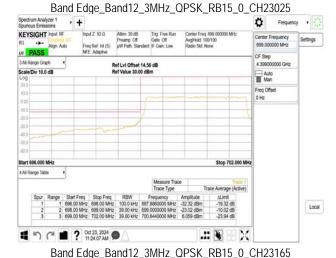

### Band Edge\_Band12\_5MHz\_QPSK\_RB25\_0\_CH23155

Band Edge\_Band12\_10MHz\_QPSK\_RB1\_0\_CH23060

Band Edge\_Band12\_10MHz\_QPSK\_RB1\_49\_CH23130

Unless otherwise stated the results shown in this test report refer only to the sample(s) tested and such sample(s) are retained for 90 days only. 除非见有论明,此都华结里倚影响赋之缘是台香,同时此楼是倚保留的手。木都华丰德木公司事而纯可,不可驾份推测。