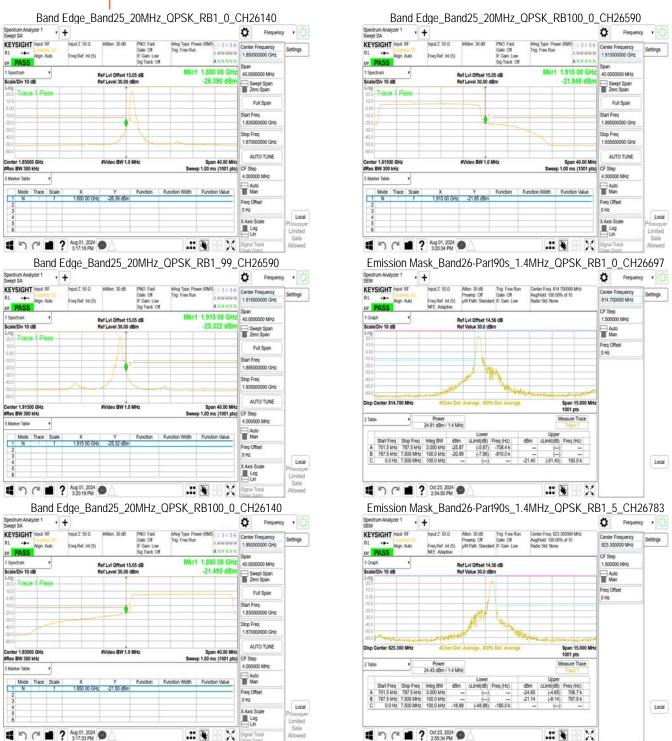

# Band Edge\_Band26\_3MHz\_QPSK\_RB1\_14\_CH27025 ٥ Z 50 () Atten: 30 dB Trig. Free Run Preamp: Off Gate: Off JvW Path: Standard IF Gain: Low KEYSIGHT Input RF Input 7:50 0 Settings RL ---3 All Range Graph Scale/Div 15.0 dB Auto Man Freq Offset Start 846.000 MHz Spur Range Start Freq Stop Freq RBW Frequency 1 1 845 00 MHz 849 00 MHz 39 00 kHz 848 7960000 MHz 2 2 849 00 MHz 850 00 MHz 39 00 kHz 849 0000000 MHz 3 3 850 00 MHz 852 00 MHz 100 00 kHz 850 0000000 MHz Local ( ) C ( ) Oct 23, 2024 .: 🗑 - X