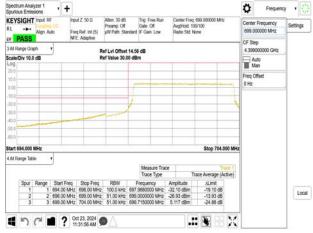

Auto Man

Freq Offset 0 Hz

Stop 2.586 GH

.: ¥ - X

Center Frequency 2.535000000 GHz

Frequency +

Settings

Local ( ) ( I ? Oct 23, 2024 ) .:: ₹ Band Edge\_Band12\_1.4MHz\_QPSK\_RB1\_5\_CH23173 ٥ Frequency + KEYSIGHT Input RI Center Frequency 716.000000 MHz Settings Scale/Div 10.0 dB Auto Man Freq Offset 0 Hz tart 714.600 MHz Local ■ 1 C ■ ? Oct 23, 2024 ● .: 🔖