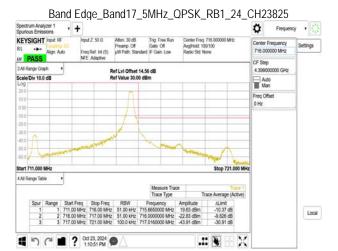

Auto Man

Freq Offset 0 Hz

Stop 2.586 GH

.: ¥ - X

Center Frequency 2.535000000 GHz

Frequency +

Settings

Local ( ) ( I ? Oct 23, 2024 ) .:: ₹ Band Edge\_Band12\_1.4MHz\_QPSK\_RB1\_5\_CH23173 ٥ Frequency + KEYSIGHT Input RI Center Frequency 716.000000 MHz Settings Scale/Div 10.0 dB Auto Man Freq Offset 0 Hz tart 714.600 MHz Local ■ 1 C ■ ? Oct 23, 2024 ● .: 🔖