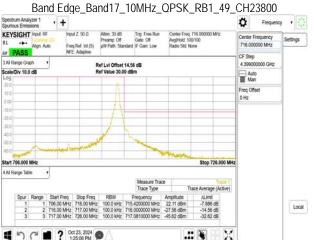

Auto Man

Freq Offset 0 Hz

Stop 2.586 GH

.: ¥ - X

Center Frequency 2.535000000 GHz

Frequency +

Settings

Local ( ) ( I ? Oct 23, 2024 ) .:: ₹ Band Edge\_Band12\_1.4MHz\_QPSK\_RB1\_5\_CH23173 ٥ Frequency + KEYSIGHT Input RI Center Frequency 716.000000 MHz Settings Scale/Div 10.0 dB Auto Man Freq Offset 0 Hz tart 714.600 MHz Local ■ 1 C ■ ? Oct 23, 2024 ● .: 🔖