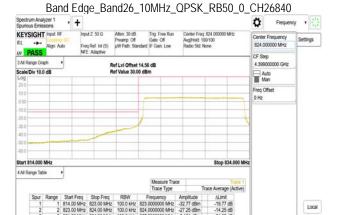

SGS Taiwan Ltd.

Page: 218 of 380

Band Edge\_Band26\_10MHz\_QPSK\_RB1\_0\_CH26840

Local 1 5 C 1 ? Oct 23, 2024 0 .:: ₹ Band Edge\_Band26\_10MHz\_QPSK\_RB1\_49\_CH26990 ٥ Frequency . ...

.:: 🗑 – 🗶

■ 1 C ■ ? Oct 23, 2024 ●