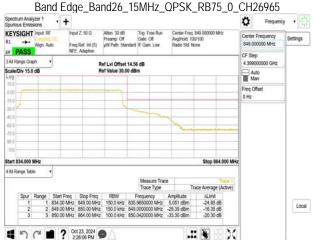

# Band Edge\_Band26\_15MHz\_QPSK\_RB1\_74\_CH26965 Spectrum Analyzer 1 Phonor 2 50 D Allow 30 dB Ref Lys Fine Part Comment Fine 860 000000 Metz Allow 30 dB Ref Lys Fine Part Comment Fine 860 000000 Metz Allow 30 dB Ref Lys Fine Part Comment Fine 860 000000 Metz Allow 30 dB Ref Lys Fine Part Comment Fine 860 000000 Metz Allow 30 dB Ref Lys Fine Part Comment Fine 860 000000 Metz Allow 30 dB Ref Lys Order 1 45 dB Ref Lys Order 14.5 dB Ref Lys Order 1