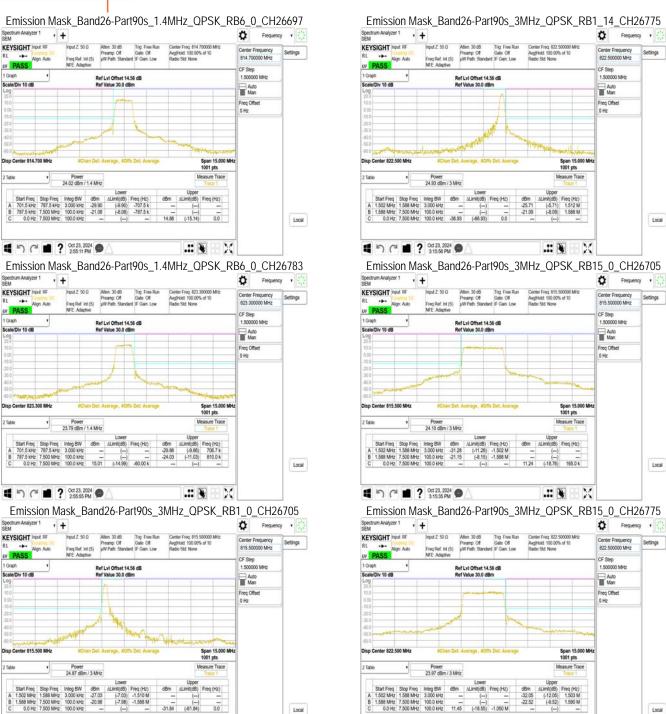

SGS Taiwan Ltd.

Page: 218 of 380

Band Edge\_Band26\_10MHz\_QPSK\_RB1\_0\_CH26840

Local 1 5 C 1 ? Oct 23, 2024 0 .:: ₹ Band Edge\_Band26\_10MHz\_QPSK\_RB1\_49\_CH26990 ٥ Frequency . ...

.:: 🗑 – 🗶

■ 1 C ■ ? Oct 23, 2024 ●