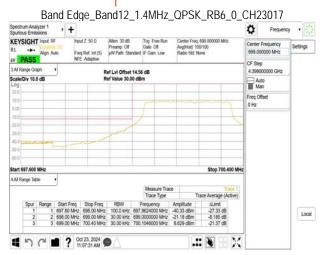

Auto Man

Freq Offset 0 Hz

Stop 2.586 GH

.: ¥ - X

Center Frequency 2.535000000 GHz

Frequency +

Settings

Local ( ) ( I ? Oct 23, 2024 ) .:: ₹ Band Edge\_Band12\_1.4MHz\_QPSK\_RB1\_5\_CH23173 ٥ Frequency + KEYSIGHT Input RI Center Frequency 716.000000 MHz Settings Scale/Div 10.0 dB Auto Man Freq Offset 0 Hz tart 714.600 MHz Local ■ 1 C ■ ? Oct 23, 2024 ● .: 🔖