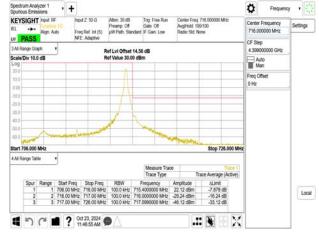

Auto Man

Freq Offset 0 Hz

Stop 2.586 GH

.: ¥ - X

Center Frequency 2.535000000 GHz

Frequency +

Settings

Local ( ) ( I ? Oct 23, 2024 ) .:: ₹ Band Edge\_Band12\_1.4MHz\_QPSK\_RB1\_5\_CH23173 ٥ Frequency + KEYSIGHT Input RI Center Frequency 716.000000 MHz Settings Scale/Div 10.0 dB Auto Man Freq Offset 0 Hz tart 714.600 MHz Local ■ 1 C ■ ? Oct 23, 2024 ● .: 🔖