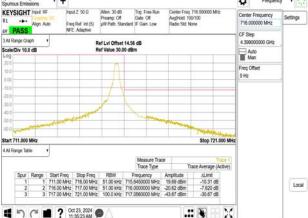

4 All Range Table

Freq Ref. Int (S)

| Insurging | Insu

Emission Mask\_Band7\_20MHz\_QPSK\_RB100\_0\_CH21100

Page: 206 of 380

Unless otherwise stated the results shown in this test report refer only to the sample(s) tested and such sample(s) are retained for 90 days only. 除非兄有的证明,所谓生结里痛對测导之緣具有害,同時所撰具備保留的子。木都生主领太八司事而鲜可,不可驾份海刺。