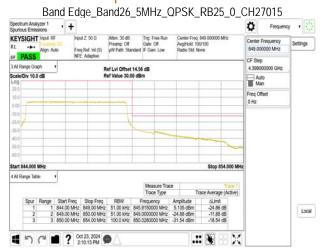

# Band Edge\_Band26\_3MHz\_QPSK\_RB1\_14\_CH27025 ٥ Z 50 () Atten: 30 dB Trig. Free Run Preamp: Off Gate: Off JvW Path: Standard IF Gain: Low KEYSIGHT Input RF Input 7:50 0 Settings RL ---3 All Range Graph Scale/Div 15.0 dB Auto Man Freq Offset Start 846.000 MHz Spur Range Start Freq Stop Freq RBW Frequency 1 1 845 00 MHz 849 00 MHz 39 00 kHz 848 7960000 MHz 2 2 849 00 MHz 850 00 MHz 39 00 kHz 849 0000000 MHz 3 3 850 00 MHz 852 00 MHz 100 00 kHz 850 0000000 MHz Local ( ) C ( ) Oct 23, 2024 .: 🗑 - X