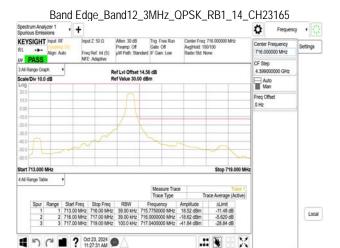

Auto Man

Freq Offset 0 Hz

Stop 2.586 GH

.: ¥ - X

Center Frequency 2.535000000 GHz

Frequency +

Settings

Local ( ) ( I ? Oct 23, 2024 ) .:: ₹ Band Edge\_Band12\_1.4MHz\_QPSK\_RB1\_5\_CH23173 ٥ Frequency + KEYSIGHT Input RI Center Frequency 716.000000 MHz Settings Scale/Div 10.0 dB Auto Man Freq Offset 0 Hz tart 714.600 MHz Local ■ 1 C ■ ? Oct 23, 2024 ● .: 🔖