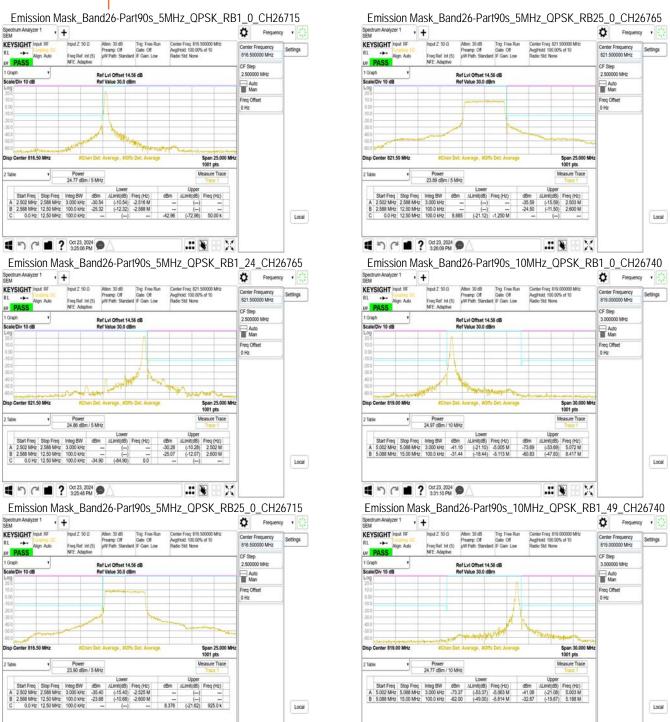

# Band Edge\_Band26\_15MHz\_QPSK\_RB1\_74\_CH26965 Spectrum Analyzer 1 Phonor 2 50 D Allow 30 dB Ref Lys Fine Part Comment Fine 860 000000 Metz Allow 30 dB Ref Lys Fine Part Comment Fine 860 000000 Metz Allow 30 dB Ref Lys Fine Part Comment Fine 860 000000 Metz Allow 30 dB Ref Lys Fine Part Comment Fine 860 000000 Metz Allow 30 dB Ref Lys Fine Part Comment Fine 860 000000 Metz Allow 30 dB Ref Lys Order 1 45 dB Ref Lys Order 14.5 dB Ref Lys Order 1