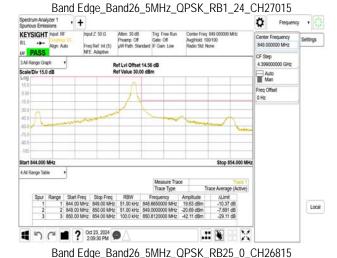

SGS Taiwan Ltd.

Page: 218 of 380

Band Edge\_Band26\_10MHz\_QPSK\_RB1\_0\_CH26840

Local 1 5 C 1 ? Oct 23, 2024 0 .:: ₹ Band Edge\_Band26\_10MHz\_QPSK\_RB1\_49\_CH26990 ٥ Frequency . ...

.:: 🗑 – 🗶

■ 1 C ■ ? Oct 23, 2024 ●