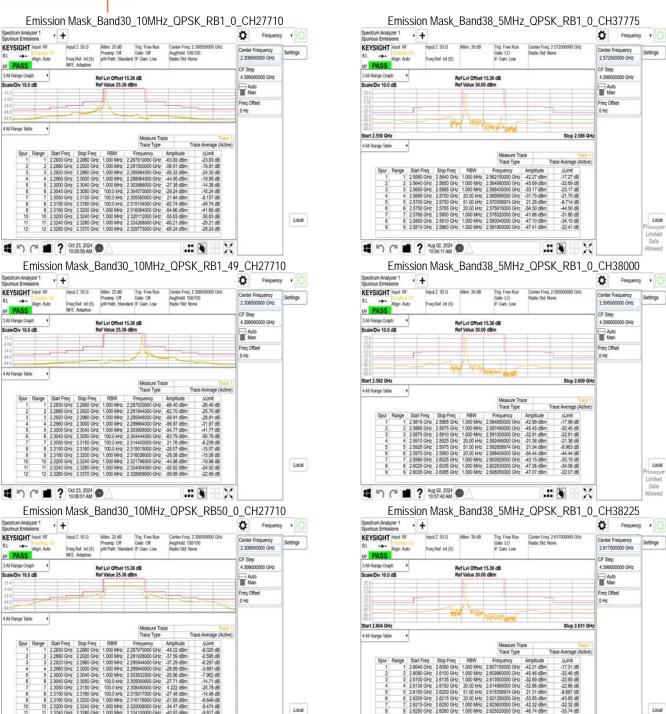

Auto Man

Freq Offset 0 Hz

Stop 2.586 GH

.: ¥ - X

Center Frequency 2.535000000 GHz

Frequency +

Settings

Local ( ) ( I ? Oct 23, 2024 ) .:: ₹ Band Edge\_Band12\_1.4MHz\_QPSK\_RB1\_5\_CH23173 ٥ Frequency + KEYSIGHT Input RI Center Frequency 716.000000 MHz Settings Scale/Div 10.0 dB Auto Man Freq Offset 0 Hz tart 714.600 MHz Local ■ 1 C ■ ? Oct 23, 2024 ● .: 🔖