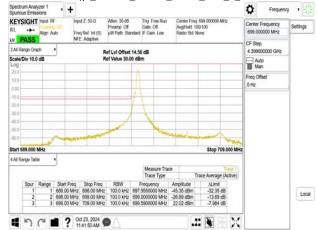

Stop 2.611 GH

.: ¥

Trace Average (Active)

Settings

Page: 205 of 380

1,000 MHz 1,000 MHz 1,000 MHz 200.0 KHz 200.0 KHz 200.0 KHz 1,000 MHz 1,000 MHz 1,000 MHz

Ref Lvl Offset 14.56 dB Ref Value 30.00 dBm

٥