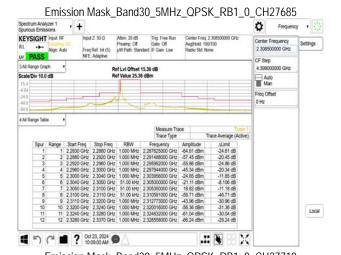

Stop 2.611 GH

.: ¥

Trace Average (Active)

Settings

Page: 205 of 380

1,000 MHz 1,000 MHz 1,000 MHz 200.0 KHz 200.0 KHz 200.0 KHz 1,000 MHz 1,000 MHz 1,000 MHz

Ref Lvl Offset 14.56 dB Ref Value 30.00 dBm

٥