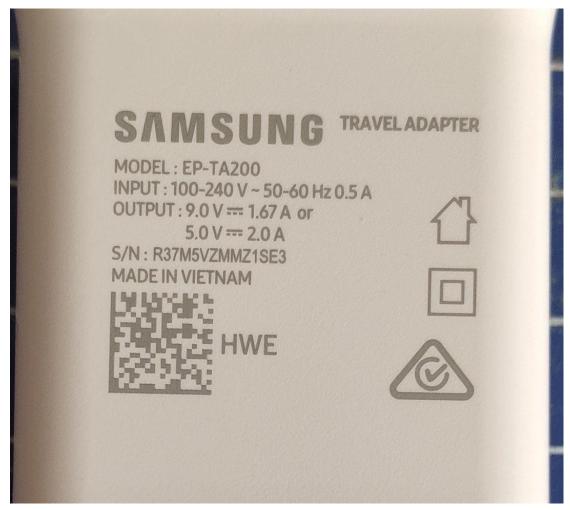

Charger AE4

Label of Charger AE4

**Charger AE5** 

**Label of Charger AE5** 

**Charger AE6** 

**Label of Charger AE6** 

**Charger AE7** 