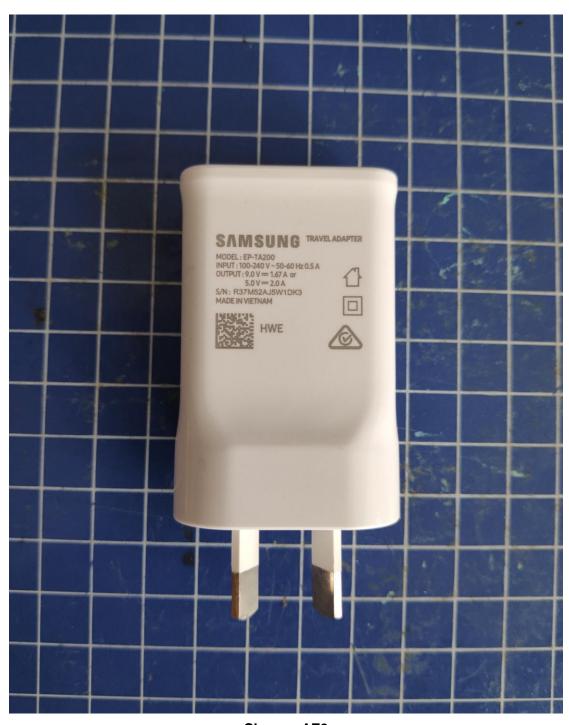

Battery AE1

**Headset AE1** 

**USB Cable AE1** 

Charger AE1

**Label of Charger AE1** 

Charger AE2

**Charger AE3** 

**Label of Charger AE3** 