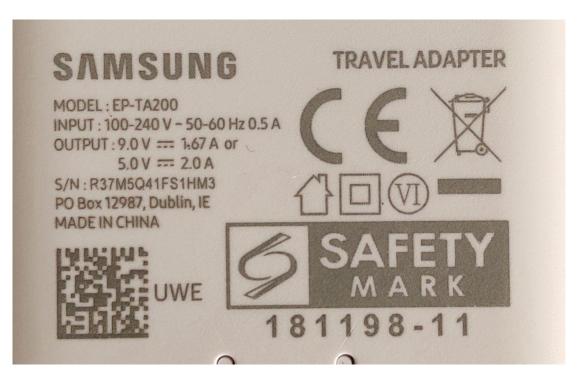

Battery AE1

**Headset AE1** 

**USB Cable AE1** 

Charger AE1

**Label of Charger AE1** 

Charger AE2

**Charger AE3** 

**Label of Charger AE3** 