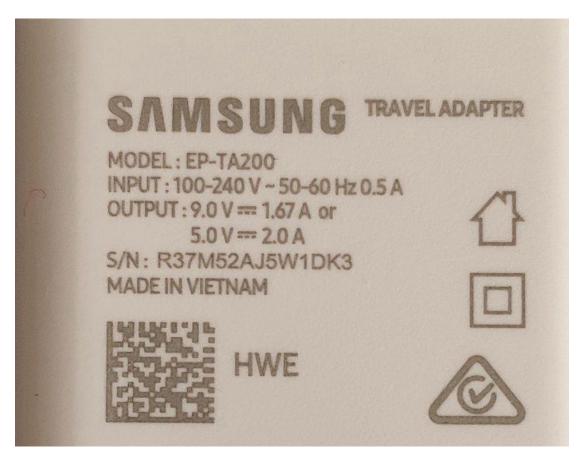

Battery AE1

**Headset AE1** 

**USB Cable AE1** 

Charger AE1

**Label of Charger AE1** 

Charger AE2

**Charger AE3** 

**Label of Charger AE3** 