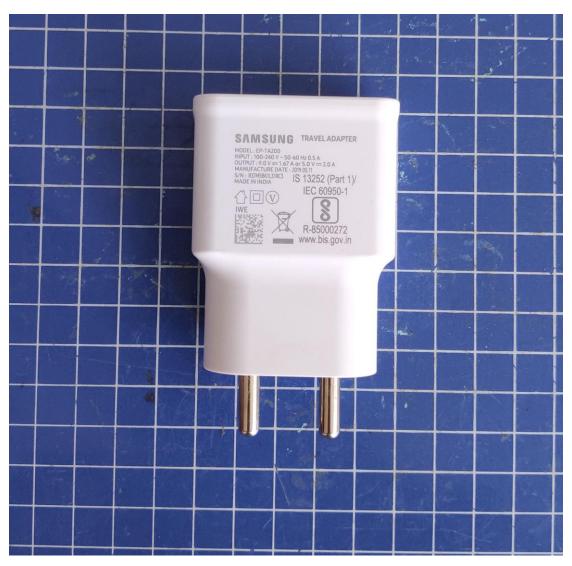

Battery AE1

**Headset AE1** 

**USB Cable AE1** 

Charger AE1

**Label of Charger AE1** 

Charger AE2

**Charger AE3** 

**Label of Charger AE3** 