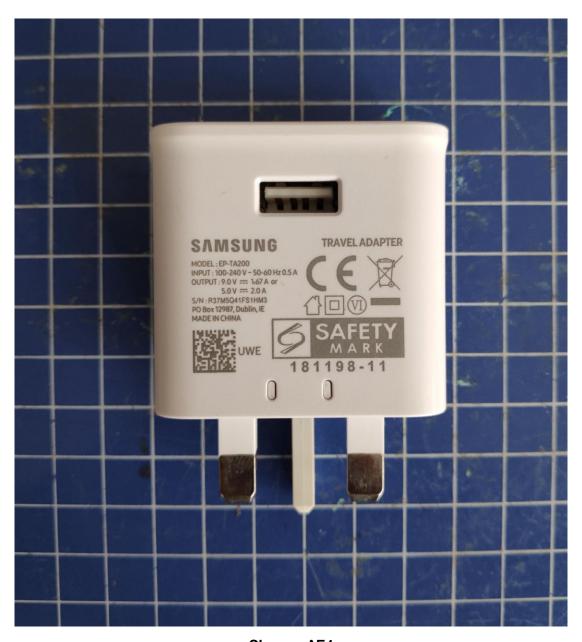

Battery AE1

**Headset AE1** 

**USB Cable AE1** 

Charger AE1

**Label of Charger AE1** 

Charger AE2

**Charger AE3** 

**Label of Charger AE3** 