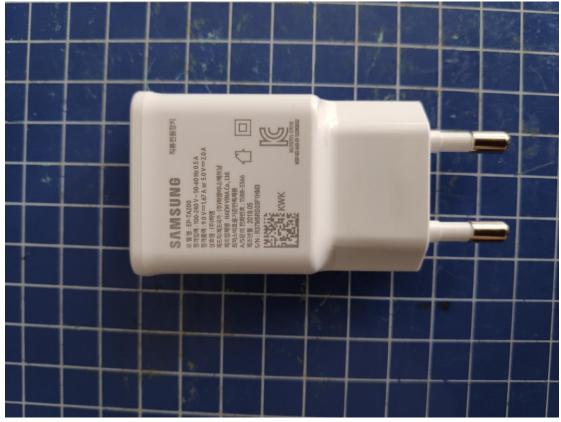

## SAMSUNG

직류전원장치

모델명: EP-TA200

정격입력: 100-240 V ~ 50-60 Hz 0.5 A

정격출력: 9.0 V --- 1.67 A or 5.0 V --- 2.0 A

상호명: (주)알에프텍

제조자/제조국가: RFTech Co., Ltd./베트남

제조업체명: RFTECH THAI NGUYEN CO.,LTD

최저소비효율기준만족제품

A/S문의 전화번호: 1588-3366

제조년월:2019.05

S/N: R37M5D705C1RT3

KWK

Charger AE8