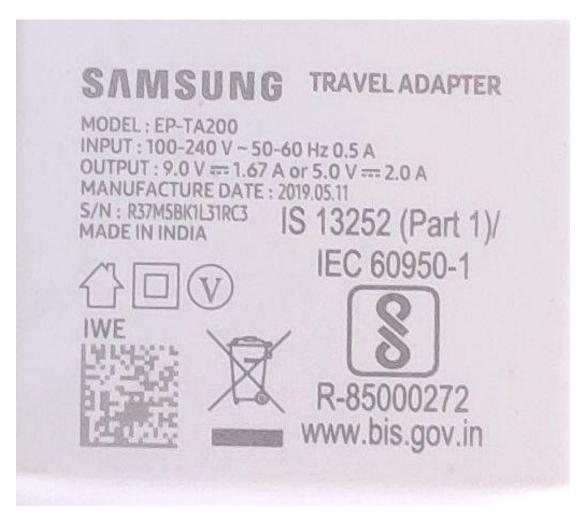

Battery AE1

**Headset AE1** 

**USB Cable AE1** 

Charger AE1

**Label of Charger AE1** 

Charger AE2

**Charger AE3** 

**Label of Charger AE3** 