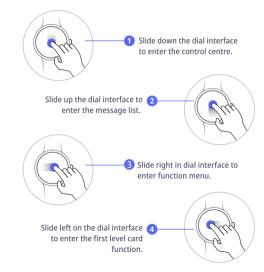

INFIGURE
 Subscription
 Subscription



APP running in the background of the mobile phones is easy to be shut down by the phone, Android mobile easy to be shut down by the phone, Android mobile phones is easy to be shut down by the phone, Android mobile phones is easy to be shut down by the phone, Android mobile phones is easy to be shut down by the phone, Android mobile phones (an open to serve), the watch in the easies as remote correl for your phones is a remote correl for your phone is a remote























































The equipment of the of the operation between the equipment and receiver.
The equipment of the equipment and receiver.
The equipment of the operation between the equipment and receiver.