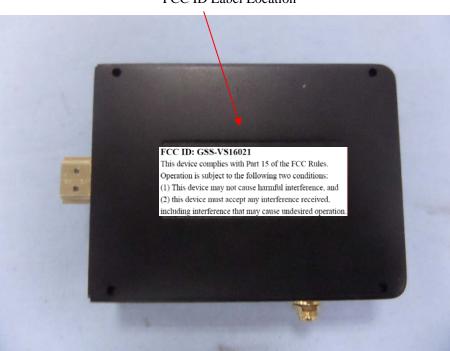

## **FCC ID: GSS-VS16021**

This device complies with Part 15 of the FCC Rules. Operation is subject to the following two conditions:

- (1) This device may not cause harmful interference, and
- (2) this device must accept any interference received, including interference that may cause undesired operation.

## **Proposed Label Location on EUT**

FCC ID Label Location