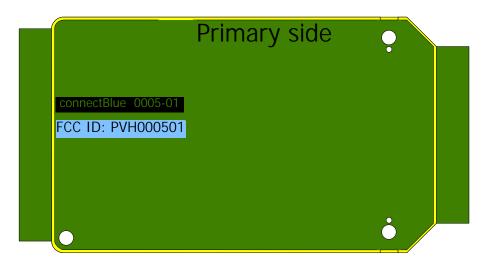

## FCC ID: PVH000501

The above label will be attached to the module, located as shown in the drawing below.

An auxiliary label will be provided for systems using the module where the original label not will be visible when the module is installed.