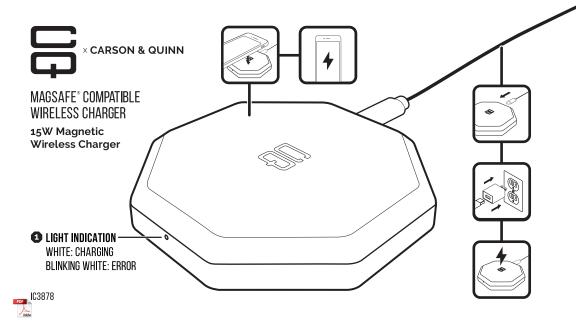

## FCC Warning

This device complies with Part 18 of the FCC Rules.

 Refer to FCC Part 18.213(c) and KDB 784748 Anner A section A.5:
(a) Max. Electric Field Emissions: 5.15V/m Max. Magnetic Field Emissions: 0.41V/m

(b) The maintenance of the system is the responsibility of the manufacturer.

(c) To prevent interference, the product should be as far away from devices operating at the same frequency as possible.

RF exposure considerations

This equipment complies with the FCC RF radiation exposure limits set forth for an uncontrolled environment. This equipment should be installed and operated with a minimum distance of 20cm between the radiator and any part of your body.