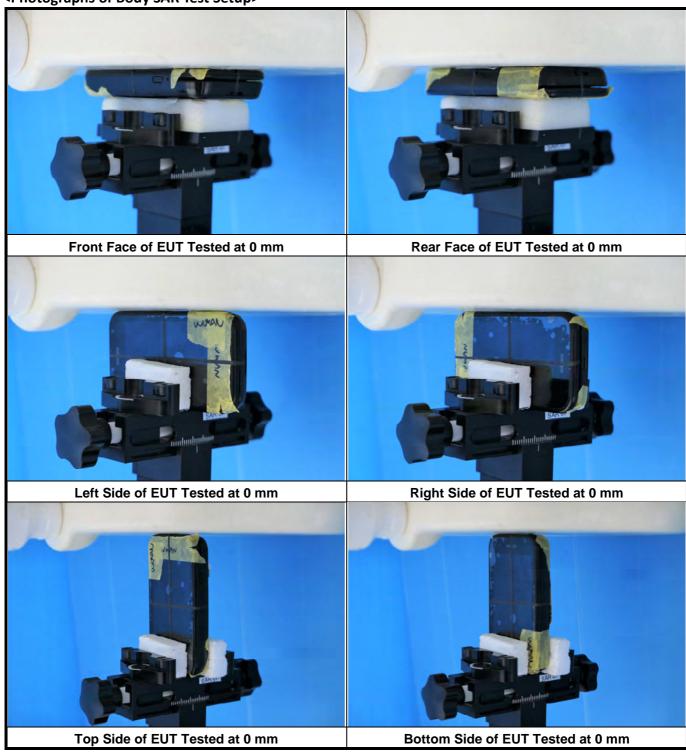

## **Photographs of EUT Setup and Antenna Location**

The photographs of EUT and setup for SAR testing are shown as follows.

Report No.: SFBBGM-WTW-P22050652

## <Photographs of Body SAR Test Setup>