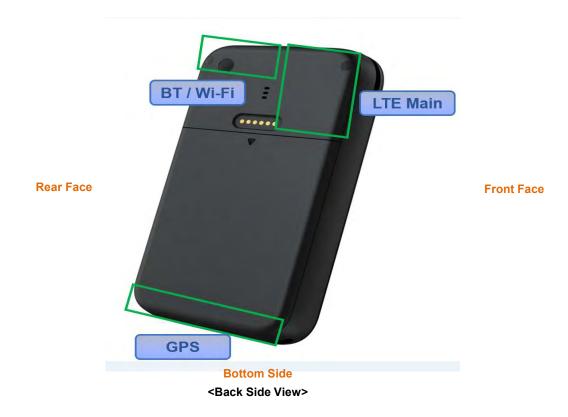

## <Antenna Location>

The separation distance for antenna to edge:

| Antenna           | Overall<br>Diagonal | Display<br>Diagonal | То Тор | To Bottom | To Left | To Right |
|-------------------|---------------------|---------------------|--------|-----------|---------|----------|
|                   |                     |                     | Side   | Side      | Side    | Side     |
|                   |                     |                     | (mm)   | (mm)      | (mm)    | (mm)     |
| WWAN Main Antenna | 130.3               | 101.7               | 5.9    | 81.5      | 4.6     | 4.6      |
| BT/WLAN           |                     |                     | 3.5    | 116.1     | 16      | 10.2     |

| Antenna           | To Rear<br>Face<br>Side | To Front<br>Face<br>Side | To Bottom Side | To Top<br>Side |
|-------------------|-------------------------|--------------------------|----------------|----------------|
|                   | (mm)                    | (mm)                     | (mm)           | (mm)           |
| WWAN Main Antenna | 2.8                     | 8.5                      | 81.5           | 5.9            |
| BT/WLAN           | 2.9                     | 7.3                      | 116.1          | 3.5            |