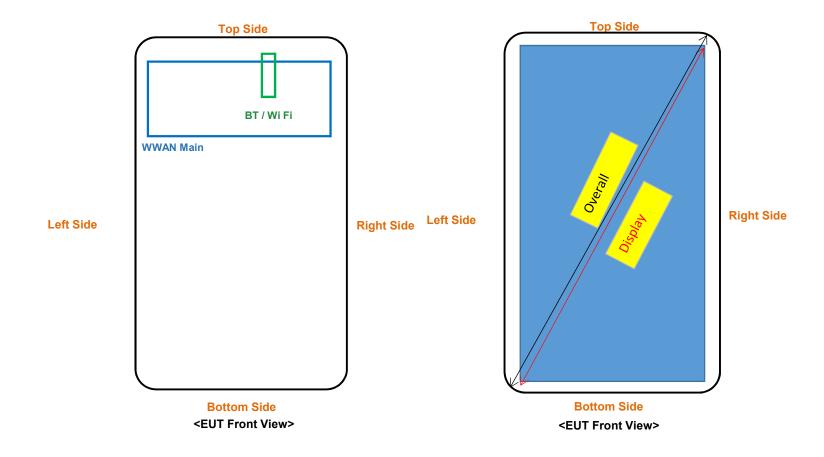

## <Antenna Location>

The separation distance for antenna to edge:

| Antenna           | Overall<br>Diagonal | Display<br>Diagonal | То Тор | To Bottom | To Left | To Right |
|-------------------|---------------------|---------------------|--------|-----------|---------|----------|
|                   |                     |                     | Side   | Side      | Side    | Side     |
|                   |                     |                     | (mm)   | (mm)      | (mm)    | (mm)     |
| WWAN Main Antenna | 130.3               | 101.7               | 5.9    | 81.5      | 4.6     | 4.6      |
| BT/WLAN           |                     |                     | 3.5    | 116.1     | 16      | 10.2     |

| Antenna           | To Rear<br>Face<br>Side | To Front<br>Face<br>Side | To Bottom Side | To Top<br>Side |
|-------------------|-------------------------|--------------------------|----------------|----------------|
|                   | (mm)                    | (mm)                     | (mm)           | (mm)           |
| WWAN Main Antenna | 2.8                     | 8.5                      | 81.5           | 5.9            |
| BT/WLAN           | 2.9                     | 7.3                      | 116.1          | 3.5            |