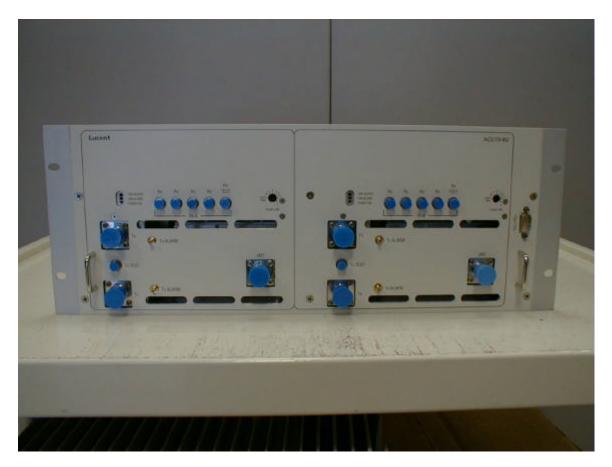

## **RESPONSE**: (No Change from Original Filing)

Following Additional Photographs are included.

1. Photograph of the Combiner

1. Photograph of Combiner