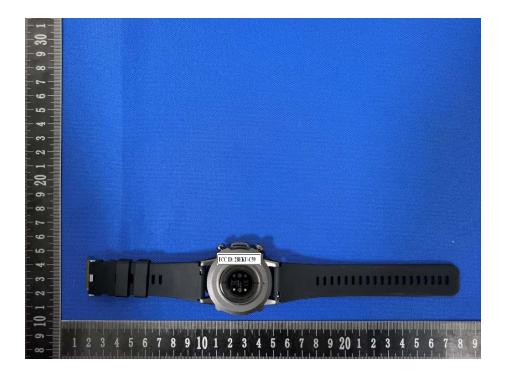

and Information

### **FCC Label Sample**

# FCC ID: 2BEKU-C59

#### **FCC Label Specifications**

Text is Black in color and is justified. Labels are printed in indelible ink on permanent adhesive backing or silk-screened onto the EUT or shall be affixed at a conspicuous location on the EUT. Where the EUT is constructed in two or more sections connected by wires and marketed together, the above statement is required to be affixed only to the main control unit. When the EUT is so small or for such use that it is not practicable to place the statement on it, the above information shall be placed in a prominent location in the instruction manual or pamphlet supplied to the user or, alternatively, shall be placed on the container in which the device is marketed.

### **FCC Label Location**