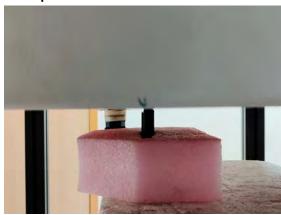

SGS Taiwan Ltd.

Rev: 01

Page: 5 of 7

Body - distance between flat phantom and EUT is 0 mm

Fig.9 EUT Back side (wrist mode) to flat phantom

Unless otherwise stated the results shown in this test report refer only to the sample(s) tested and such sample(s) are retained for 90 days only. 除非早有的阻,此都华廷里做影响赋之样是合善,同既此样是做见如何子。木都华王德木公司里面姓而,不可部份掉剩。