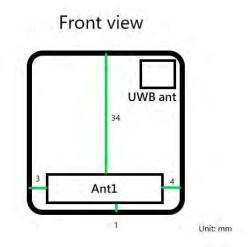

SGS Taiwan Ltd.

Rev: 01

Page: 7 of 7

Fig.12 Antenna position of EUT

- End of Report -

Unless otherwise stated the results shown in this test report refer only to the sample(s) tested and such sample(s) are retained for 90 days only. 除非早有說明,件報生结里僅對剛建之樣是有書,同時件樣是僅是200千。未報生主經未公司書面許可,不可架份複劃。