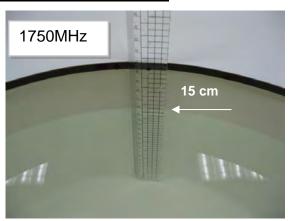

## Photograph of the tissue simulant fluid liquid depth (Head)

Fig.2.1

Fig.2.2

Fig.2.3

Unless otherwise stated the results shown in this test report refer only to the sample(s) tested and such sample(s) are retained for 90 days only.