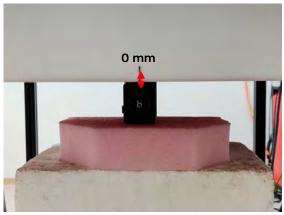

SGS Taiwan Ltd.

Rev: 01

Page: 3 of 7

Body - distance between flat phantom and EUT is 0 mm

Fig.3 EUT Back side to flat phantom

Fig.4 EUT Top side to flat phantom

Fig.5 EUT Bottom side to flat phantom

Unless otherwise stated the results shown in this test report refer only to the sample(s) tested and such sample(s) are retained for 90 days only. 除非早有說明,件報生结里僅對剛建之樣是有書,同時件樣是僅是200千。未報生主經未公司書面許可,不可架份複劃。