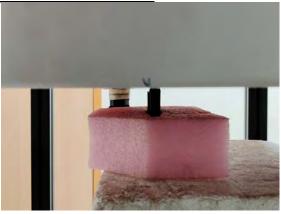

SGS Taiwan Ltd.

Rev: 01

Page: 4 of 7

Body - distance between flat phantom and EUT is 0 mm

Fig.6 EUT Right side to flat phantom

Fig.7 EUT Left side to flat phantom

Fig.8 EUT Front side to flat phantom

Unless otherwise stated the results shown in this test report refer only to the sample(s) tested and such sample(s) are retained for 90 days only. 除非只有铅明,此数华红用摄影测过之样只有含,同时叶梯只展展现的元子。大数华土模太从司隶而连订,不可如以推制。