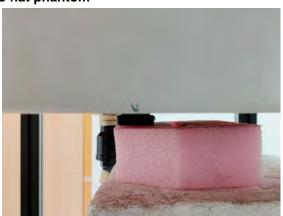

SGS Taiwan Ltd.

Rev: 01

Page: 3 of 7

Body - distance between flat phantom and EUT is 0 mm

Fig.3 EUT Back side to flat phantom

Fig.4 EUT Top side to flat phantom

Fig.5 EUT Bottom side to flat phantom

Unless otherwise stated the results shown in this test report refer only to the sample(s) tested and such sample(s) are retained for 90 days only. 除非早有說明,件報生结里僅對剛建之樣是有書,同時件樣是僅是200千。未報生主經未公司書面許可,不可架份複劃。