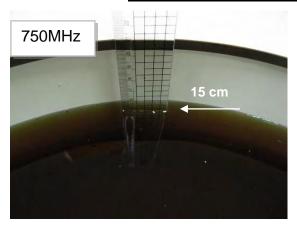

## Photograph of the tissue simulant fluid liquid depth (Head)

Fig.2.1

Fig.2.2

Fig.2.3

Unless otherwise stated the results shown in this test report refer only to the sample(s) tested and such sample(s) are retained for 90 days only.