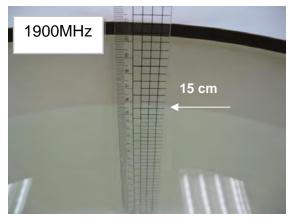

## Photograph of the tissue simulant fluid liquid depth (Head)

Fig.2.1

Fig.2.2

Fig.2.3

Unless otherwise stated the results shown in this test report refer only to the sample(s) tested and such sample(s) are retained for 90 days only.