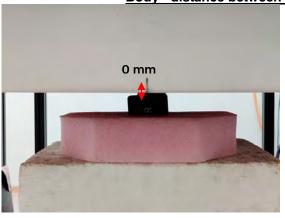

SGS Taiwan Ltd.

Rev: 01

Page: 3 of 7

Body - distance between flat phantom and EUT is 0 mm

Fig.3 EUT Back side to flat phantom

Fig.4 EUT Top side to flat phantom

Fig.5 EUT Bottom side to flat phantom

Unless otherwise stated the results shown in this test report refer only to the sample(s) tested and such sample(s) are retained for 90 days only. 除非早有說明,件報生结里僅對剛建之樣是有書,同時件樣是僅是200千。未報生主經未公司書面許可,不可架份複劃。