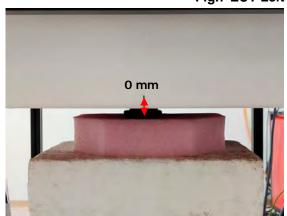

SGS Taiwan Ltd.

Rev: 01

Page: 3 of 7

Body - distance between flat phantom and EUT is 0 mm

Fig.3 EUT Back side to flat phantom

Fig.4 EUT Top side to flat phantom

Fig.5 EUT Bottom side to flat phantom

Unless otherwise stated the results shown in this test report refer only to the sample(s) tested and such sample(s) are retained for 90 days only. 除非早有說明,件報生结里僅對剛建之樣是有書,同時件樣是僅是200千。未報生主經未公司書面許可,不可架份複劃。