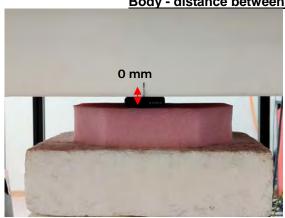

SGS Taiwan Ltd.

Rev: 01

Page: 3 of 7

Body - distance between flat phantom and EUT is 0 mm

Fig.3 EUT Back side to flat phantom

Fig.4 EUT Top side to flat phantom

Fig.5 EUT Bottom side to flat phantom

Unless otherwise stated the results shown in this test report refer only to the sample(s) tested and such sample(s) are retained for 90 days only. 除非早有說明,件報生结里僅對剛建之樣是有書,同時件樣是僅是200千。未報生主經未公司書面許可,不可架份複劃。