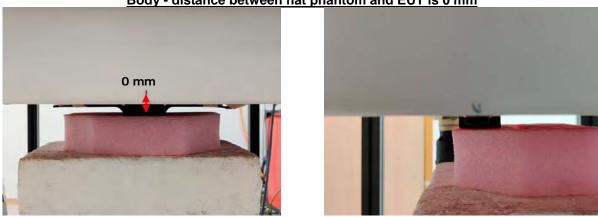

SGS Taiwan Ltd.

Rev: 01

Page: 3 of 7

Body - distance between flat phantom and EUT is 0 mm

Fig.3 EUT Back side to flat phantom

Fig.4 EUT Top side to flat phantom

Fig.5 EUT Bottom side to flat phantom

Unless otherwise stated the results shown in this test report refer only to the sample(s) tested and such sample(s) are retained for 90 days only. 除非早有說明,件報生结里僅對剛建之樣是有書,同時件樣是僅是200千。未報生主經未公司書面許可,不可架份複劃。