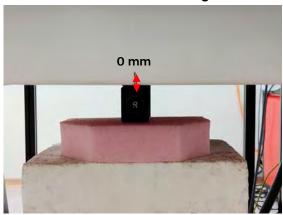

SGS Taiwan Ltd.

Rev: 01

Page: 5 of 7

Body - distance between flat phantom and EUT is 0 mm

Fig.9 EUT Back side (wrist mode) to flat phantom

Unless otherwise stated the results shown in this test report refer only to the sample(s) tested and such sample(s) are retained for 90 days only. 除非早有的阻,此都华廷里做影响赋之样是合善,同既此样是做见如何子。木都华王德木公司里面姓而,不可部份掉剩。