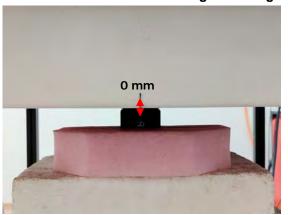

SGS Taiwan Ltd.

Rev: 01

Page: 3 of 7

Body - distance between flat phantom and EUT is 0 mm

Fig.3 EUT Back side to flat phantom

Fig.4 EUT Top side to flat phantom

Fig.5 EUT Bottom side to flat phantom

Unless otherwise stated the results shown in this test report refer only to the sample(s) tested and such sample(s) are retained for 90 days only. 除非早有說明,件報生结里僅對剛建之樣是有書,同時件樣是僅是200千。未報生主經未公司書面許可,不可架份複劃。