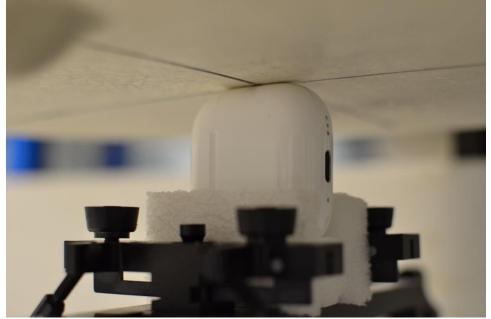

SAR Test Setup Photo 5: Extremity, Left Edge, 0 mm

SAR Test Setup Photo 6: Extremity, Right Edge, 0 mm

| FCC ID: BCG-A3059                                  | SAR EVALUATION REPORT | Approved by:<br>Technical Manager |
|----------------------------------------------------|-----------------------|-----------------------------------|
| <b>DUT Type:</b><br>Wireless Earbuds Charging Case |                       | Page 5 of 5                       |