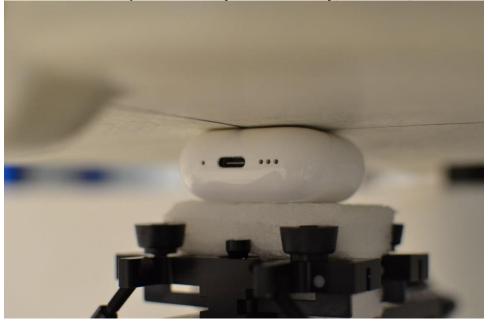

SAR Test Setup Photo 1: Body-Worn/Extremity, Back side, 0 mm

SAR Test Setup Photo 2: Body-Worn/Extremity, Front Side, 0 mm

| FCC ID: BCG-A3059                                  | SAR EVALUATION REPORT | Approved by:<br>Technical Manager |
|----------------------------------------------------|-----------------------|-----------------------------------|
| <b>DUT Type:</b><br>Wireless Earbuds Charging Case |                       | Page 3 of 5                       |