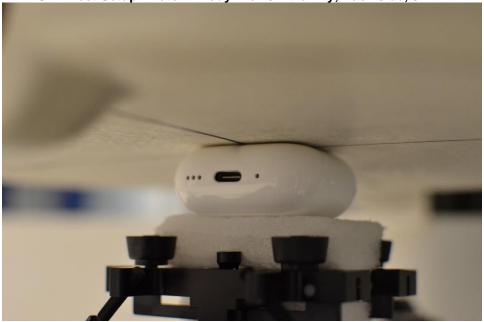

SAR Test Setup Photo 1: Body-Worn/Extremity, Back side, 0 mm

SAR Test Setup Photo 2: Body-Worn/Extremity, Front Side, 0 mm

| FCC ID: BCG-A3059                                  | SAR EVALUATION REPORT | Approved by:<br>Technical Manager |
|----------------------------------------------------|-----------------------|-----------------------------------|
| <b>DUT Type:</b><br>Wireless Earbuds Charging Case |                       | Page 3 of 5                       |