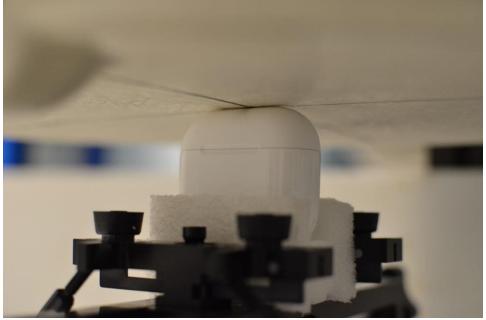

SAR Test Setup Photo 3: Extremity, Top Edge, 0 mm

SAR Test Setup Photo 4: Extremity, Bottom Edge, 0 mm

| FCC ID: BCG-A3059                                  | SAR EVALUATION REPORT | Approved by:<br>Technical Manager |
|----------------------------------------------------|-----------------------|-----------------------------------|
| <b>DUT Type:</b><br>Wireless Earbuds Charging Case |                       | Page 4 of 5                       |