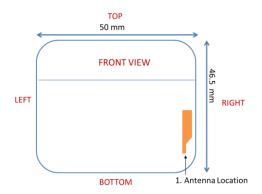

## APPENDIX F: DUT ANTENNA DIAGRAM & SAR TEST SETUP PHOTOGRAPHS

| FCC ID: BCG-A3059                                  | SAR EVALUATION REPORT | Approved by:<br>Technical Manager |
|----------------------------------------------------|-----------------------|-----------------------------------|
| <b>DUT Type:</b><br>Wireless Earbuds Charging Case |                       | Page 1 of 5                       |

Note: Exact antenna dimensions and separation distances are shown in the Technical Descriptions.

Figure F-1 DUT Antenna Locations

| FCC ID: BCG-A3059                           | SAR EVALUATION REPORT | Approved by:<br>Technical Manager |
|---------------------------------------------|-----------------------|-----------------------------------|
| DUT Type:<br>Wireless Earbuds Charging Case |                       | Page 2 of 5                       |