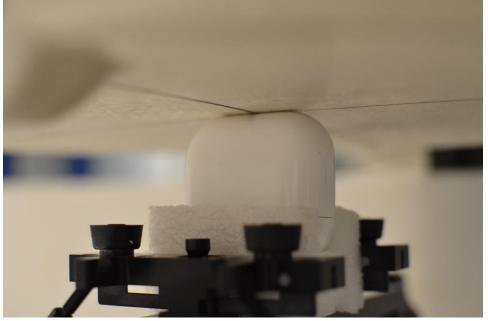

SAR Test Setup Photo 3: Extremity, Top Edge, 0 mm

SAR Test Setup Photo 4: Extremity, Bottom Edge, 0 mm

| FCC ID: BCG-A3059                                  | SAR EVALUATION REPORT | Approved by:<br>Technical Manager |
|----------------------------------------------------|-----------------------|-----------------------------------|
| <b>DUT Type:</b><br>Wireless Earbuds Charging Case |                       | Page 4 of 5                       |