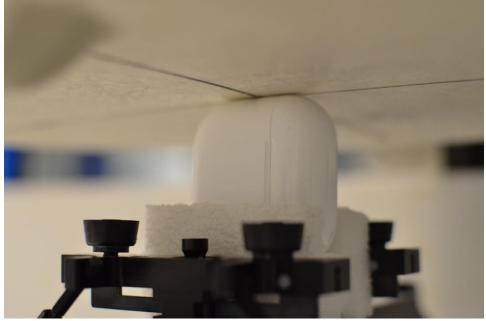

SAR Test Setup Photo 3: Extremity, Top Edge, 0 mm

SAR Test Setup Photo 4: Extremity, Bottom Edge, 0 mm

| FCC ID: BCG-A3059                                  | SAR EVALUATION REPORT | Approved by:<br>Technical Manager |
|----------------------------------------------------|-----------------------|-----------------------------------|
| <b>DUT Type:</b><br>Wireless Earbuds Charging Case |                       | Page 4 of 5                       |