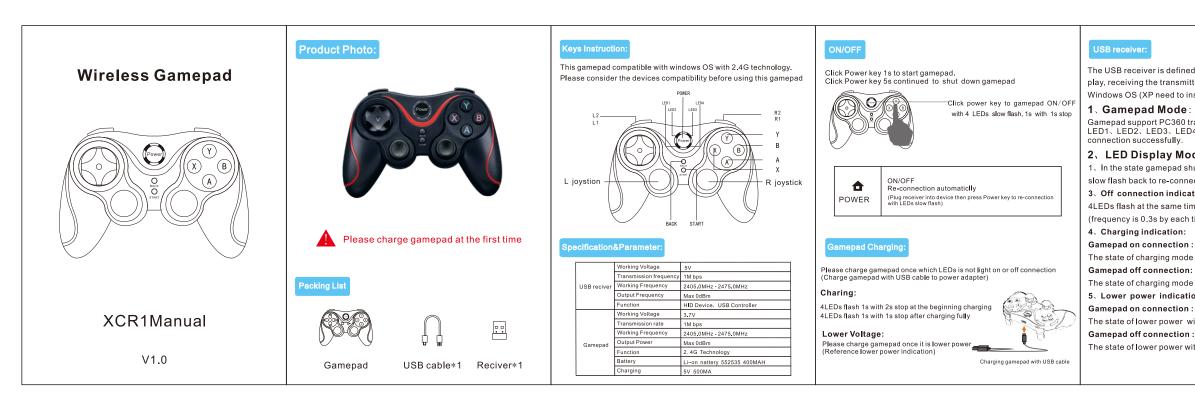

# Paring:

The USB receiver is defined as a standard HID device, plug and

Gamepad support PC360 transmission protocol ,there are 4LEDs , LED1、LED2、LED3、LED4、LED1 light on means gamepad

1、 In the state gamepad shutdown ,click power key, 4LEDs

play, receiving the transmitter signal and data, Supporting

Windows OS (XP need to install 360 driver)

connection successfully.

2、LED Display Mode:

slow flash back to re-connection.

(frequency is 0.3s by each time)

#### Shutdown:

Click power key 3s continued to shutdown gamepad.

Sleep Mode:

The gamepad automatically enters hibernation for 5 minutes without operation.

#### Sleep wake Mode

In the state of sleep, press the power button to wake up the amepad.

## Gamepad joystick calibration:

Samepad with power support joystick calibration automatically . Please don't rock joystick when click power or reset key.