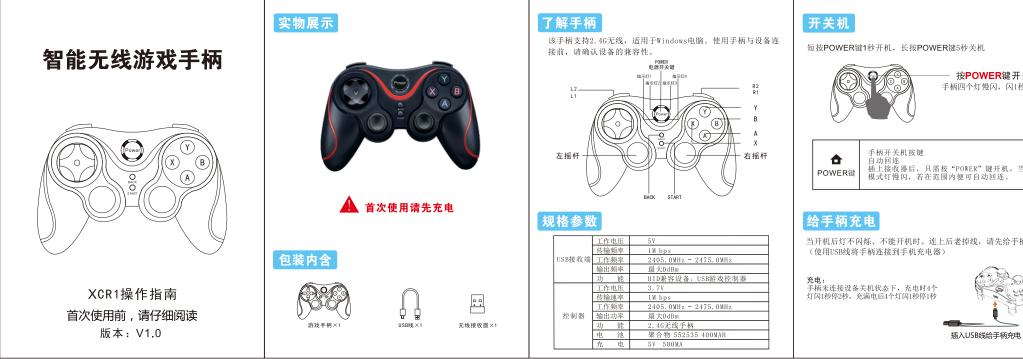

| <b>USE接收端</b> FMS:BRUK端定文为标准的HDB设备。 時間期用,接收支射端合约的实现上系统(大學要要認60的强迫) <b>A.</b> 中國 <b>FME</b> : Max PHATE < |
|--------------------------------------------------------------------------------------------------------------------------------------------------------------------------------------------------------------------------------------------------------------------------------------------------------------------------------------------------------------------------------------------------------------------------------------------------------------------------------------------------------------------------------------------------------------------------------------------------------------------------------------------------------------------------------------------------------------