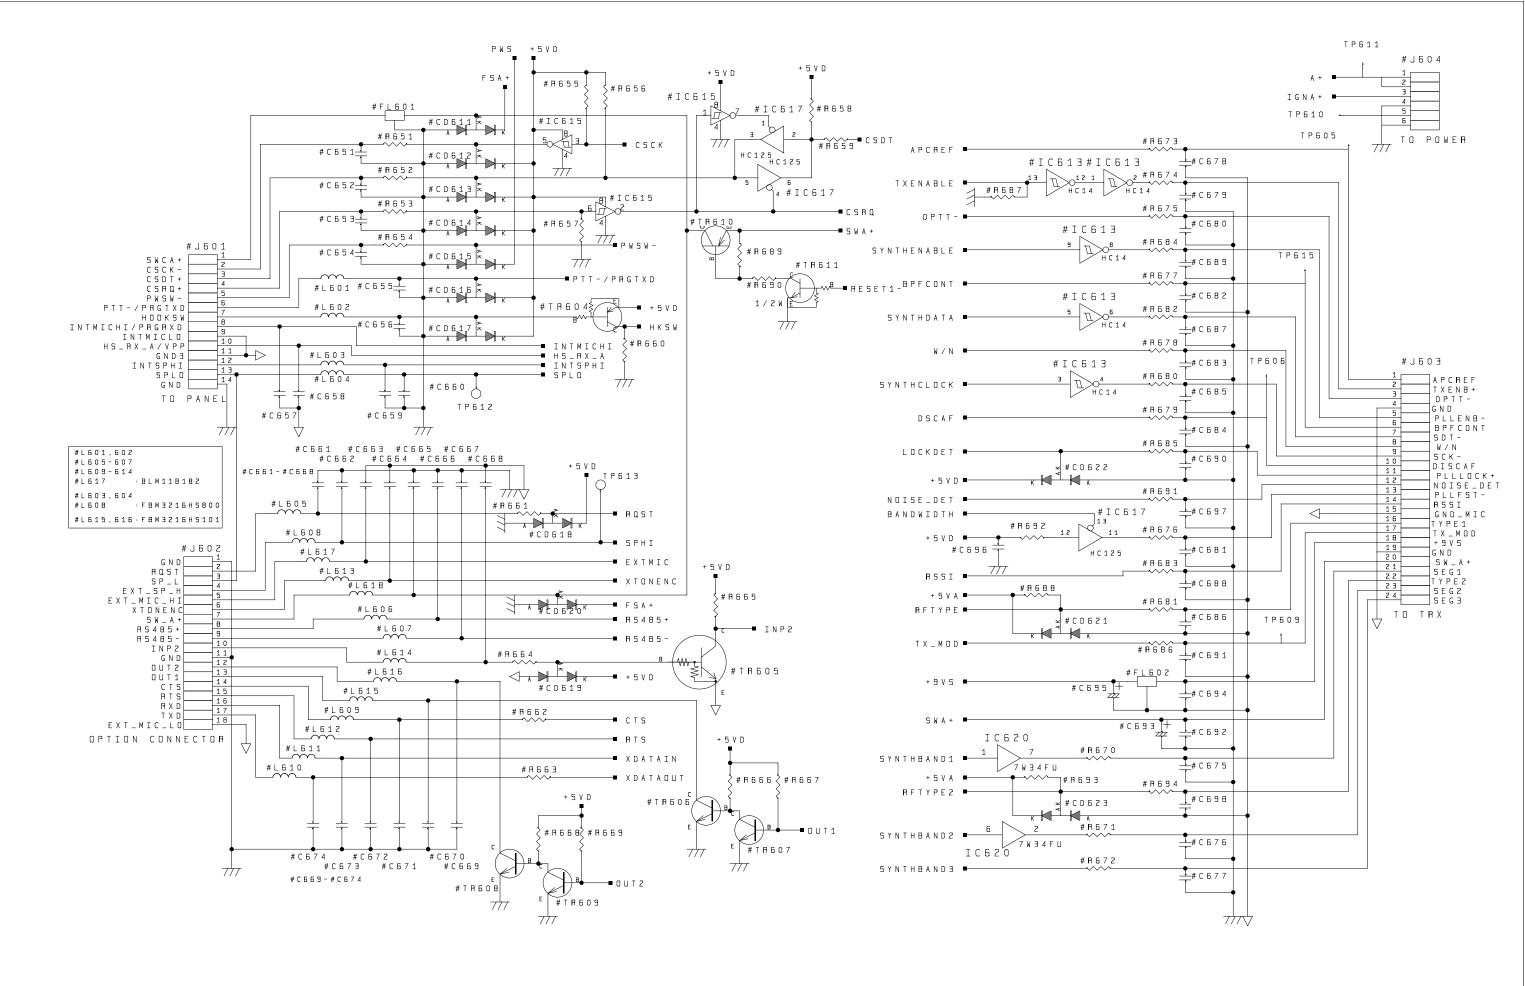

## NOTE

1. # IDENTIFIES CHIP COMPONENTS.

Schematic of KME800/900

Power Supply Board Unit For FCC

XD00-TB-0043

Schematic of KME System Control Unit For FCC  $\times 1000-TC-0099$ 

\_\_

Schematic of KME System Control Unit For FCC

XD00-TC-0099

Schematic of KME800
TRX Board Unit For FCC
XD00-TM-0186