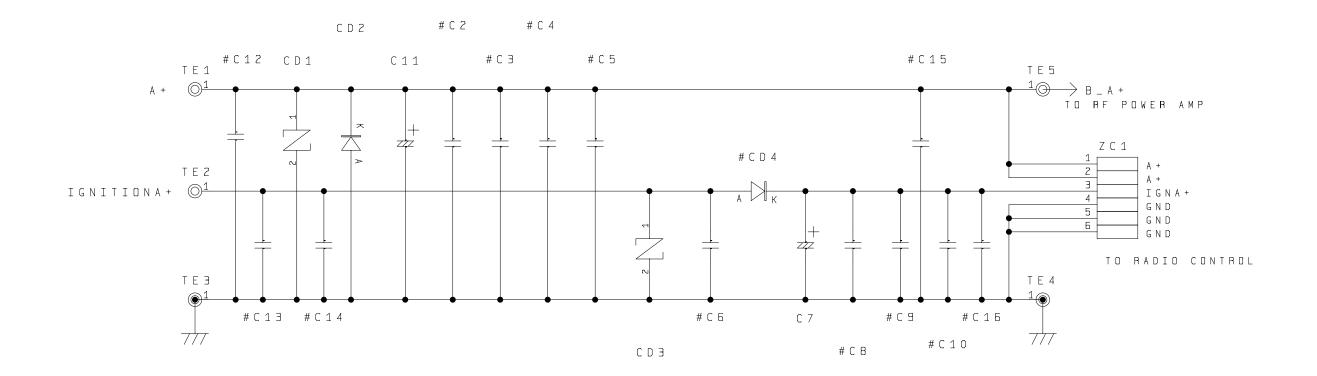

## NOTE

1. # IDENTIFIES CHIP COMPONENTS.

Schematic of KME800/900

Power Supply Board Unit For FCC

XD00-TB-0043

Schematic of KME System Control Unit For FCC  $\times 1000-TC-0099$ 

\_\_

Schematic of KME System Control Unit For FCC