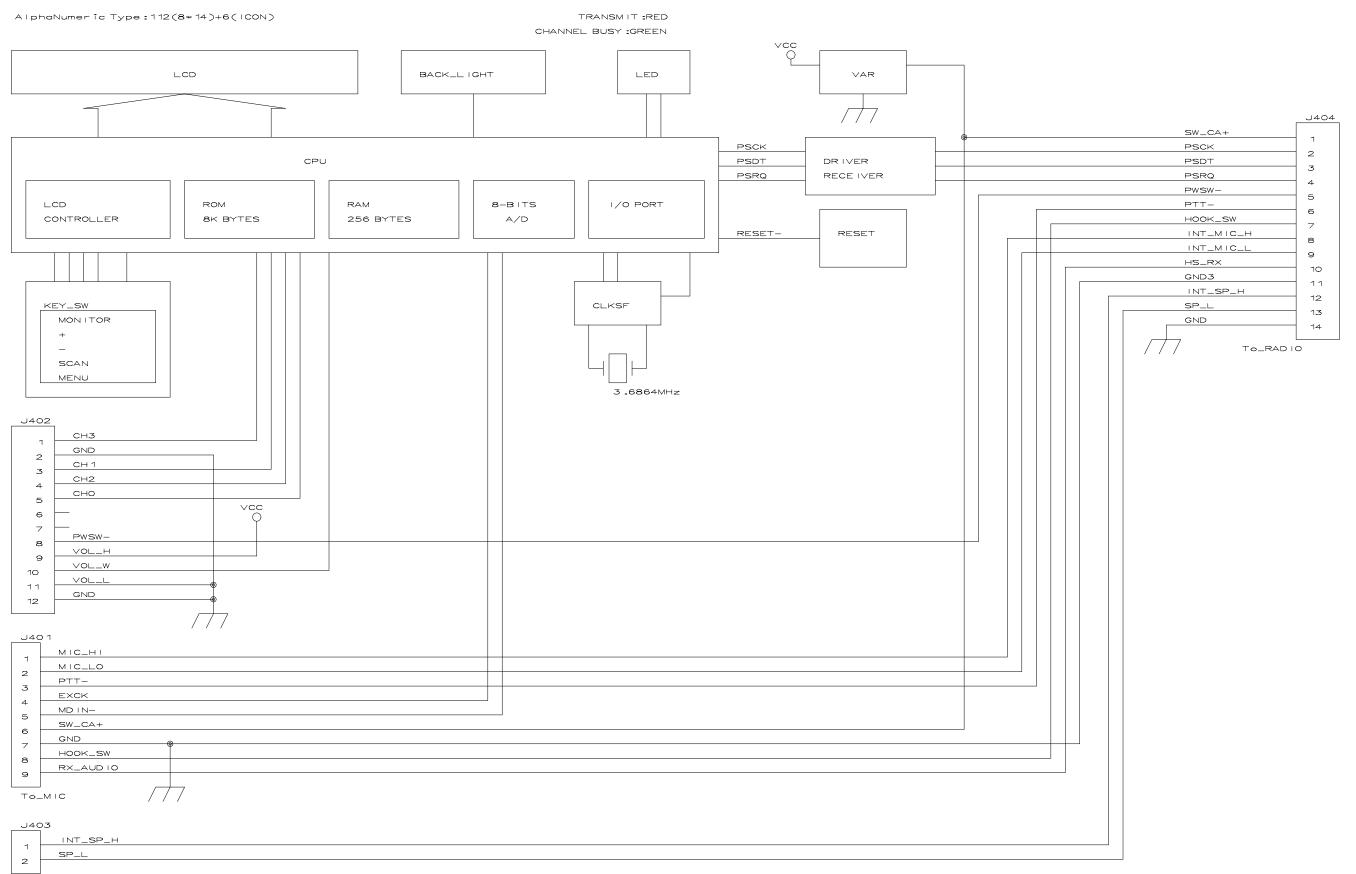

To\_Speaker

Block Diagram of KME LCD Board Unit for FCC MAOO- TD- 0085

Block Diagram of KME

System Control Unit For FCC

XA00-TC-0099

Block Diagram of KME800

TRX Board Unit For FCC

XA00-TM-0186