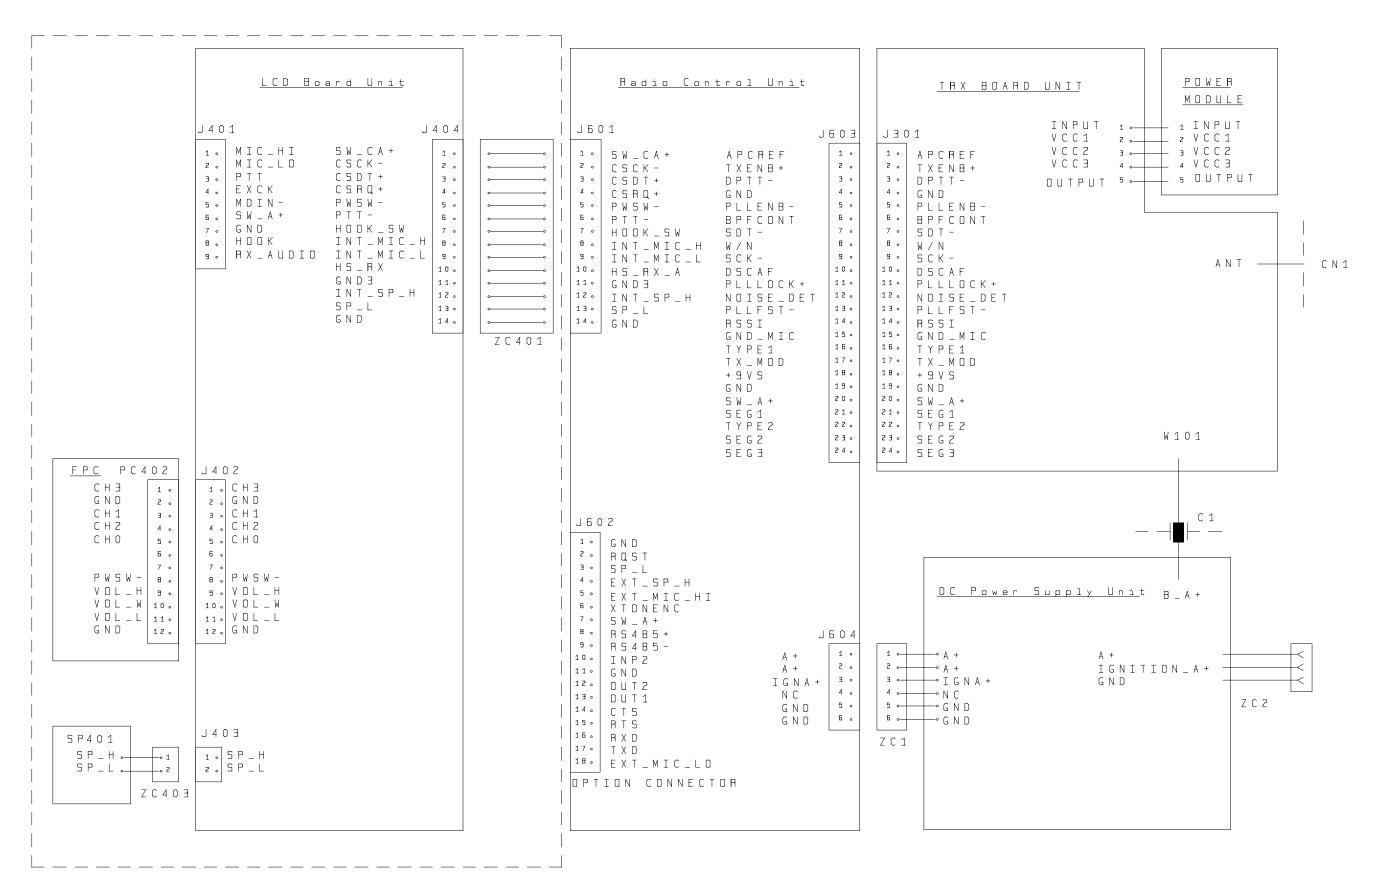

Schematic of KME LCD Board Unit for FCC MD00- TD- 0085

Schematic of KME800
Interconnection For FCC
XD00-DTF-1145