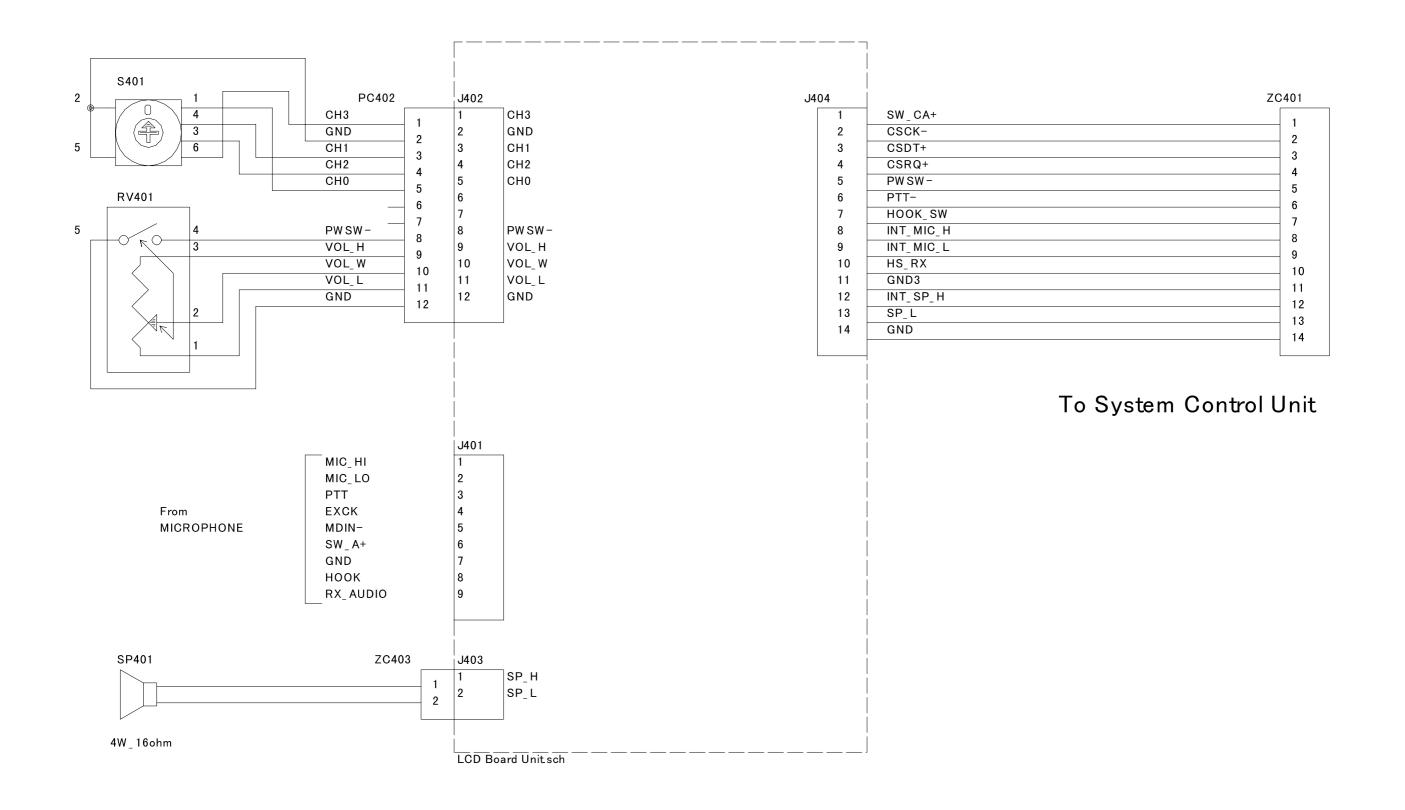

Schematic of KME LCD Board Unit for FCC MD00- TD- 0085

Schematic of KME800
Interconnection For FCC
XD00-DTF-1145