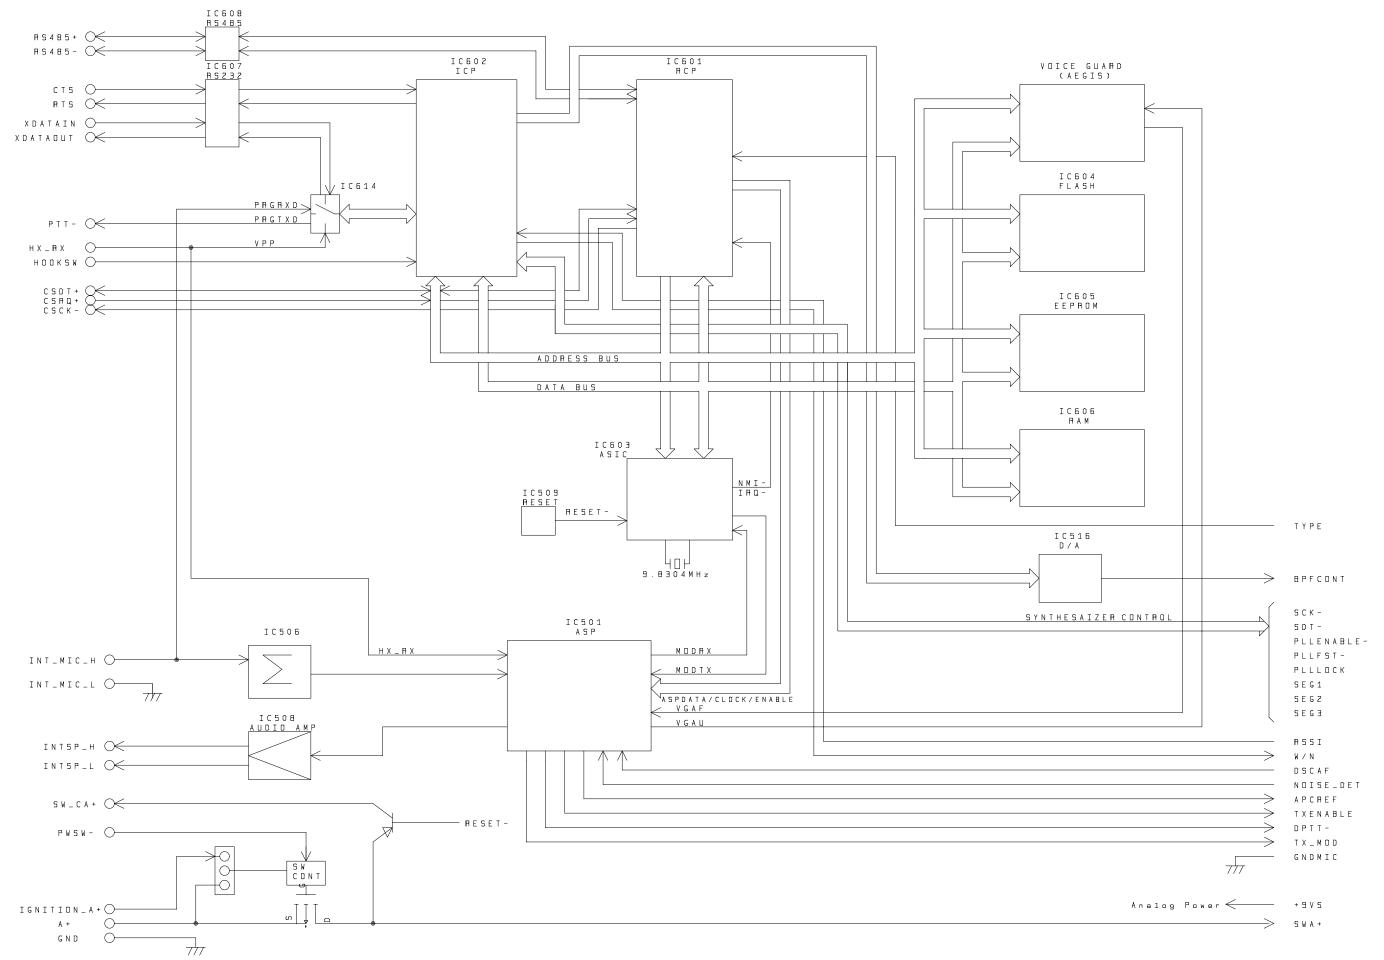

Schematic of KME LCD Board Unit for FCC MD00- TD- 0085

Schematic of KME800
Interconnection For FCC
XD00-DTF-1145