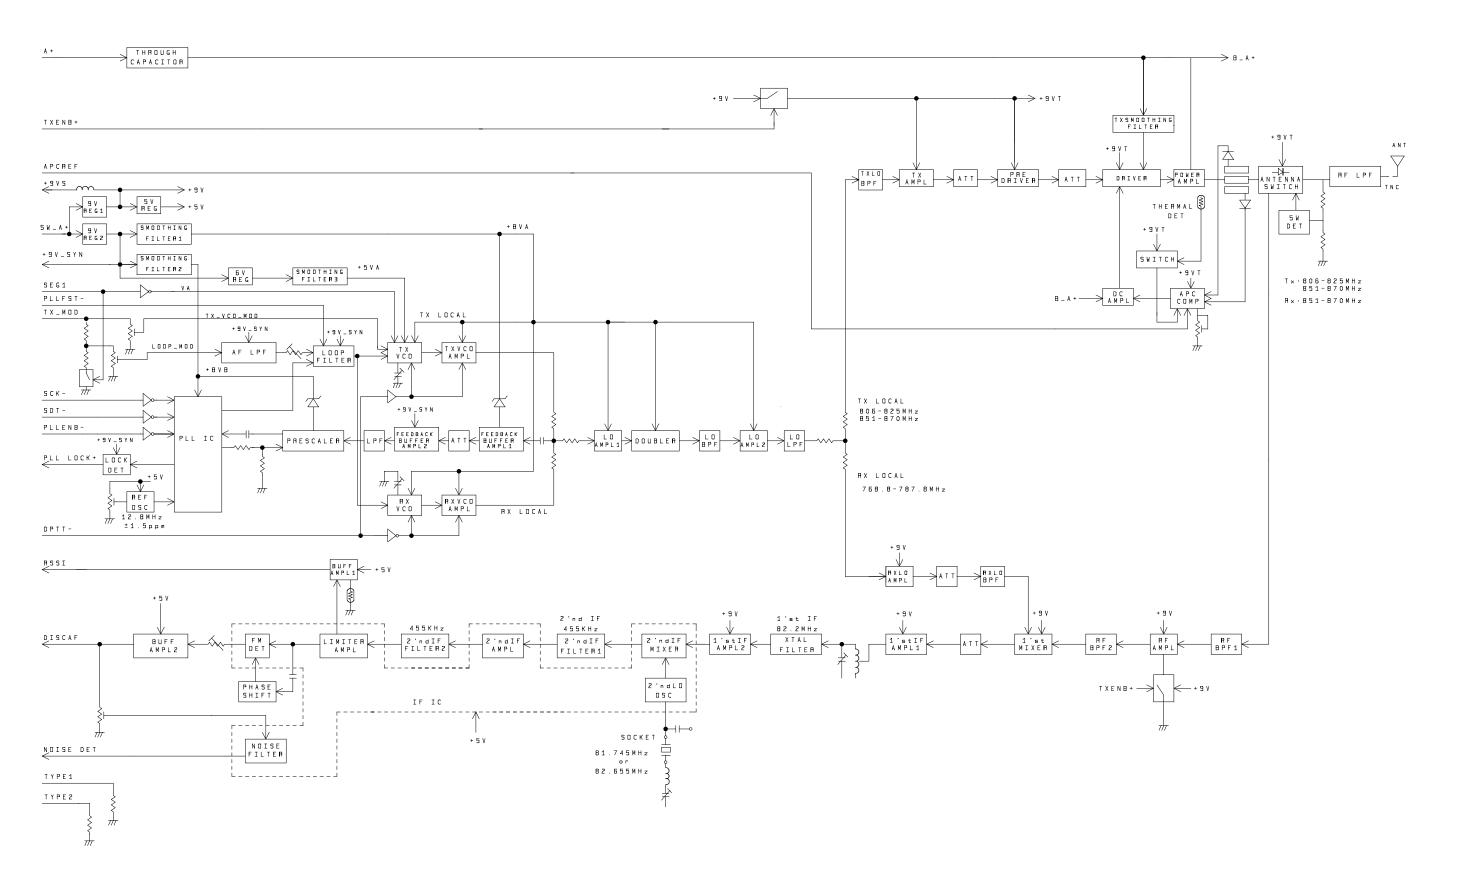

To\_Speaker

Block Diagram of KME LCD Board Unit for FCC MAOO- TD- 0085



Block Diagram of KME

System Control Unit For FCC

XA00-TC-0099



Block Diagram of KME800

TRX Board Unit For FCC

XA00-TM-0186



Schematic of KME LCD Board Unit for FCC MD00- TD- 0085





Schematic of KME800
Interconnection For FCC
XD00-DTF-1145



## NOTE

1. # IDENTIFIES CHIP COMPONENTS.

Schematic of KME800/900

Power Supply Board Unit For FCC

XD00-TB-0043



Schematic of KME System Control Unit For FCC  $\times 1000-TC-0099$ 

\_\_





Schematic of KME System Control Unit For FCC

XD00-TC-0099



Schematic of KME800
TRX Board Unit For FCC
XD00-TM-0186