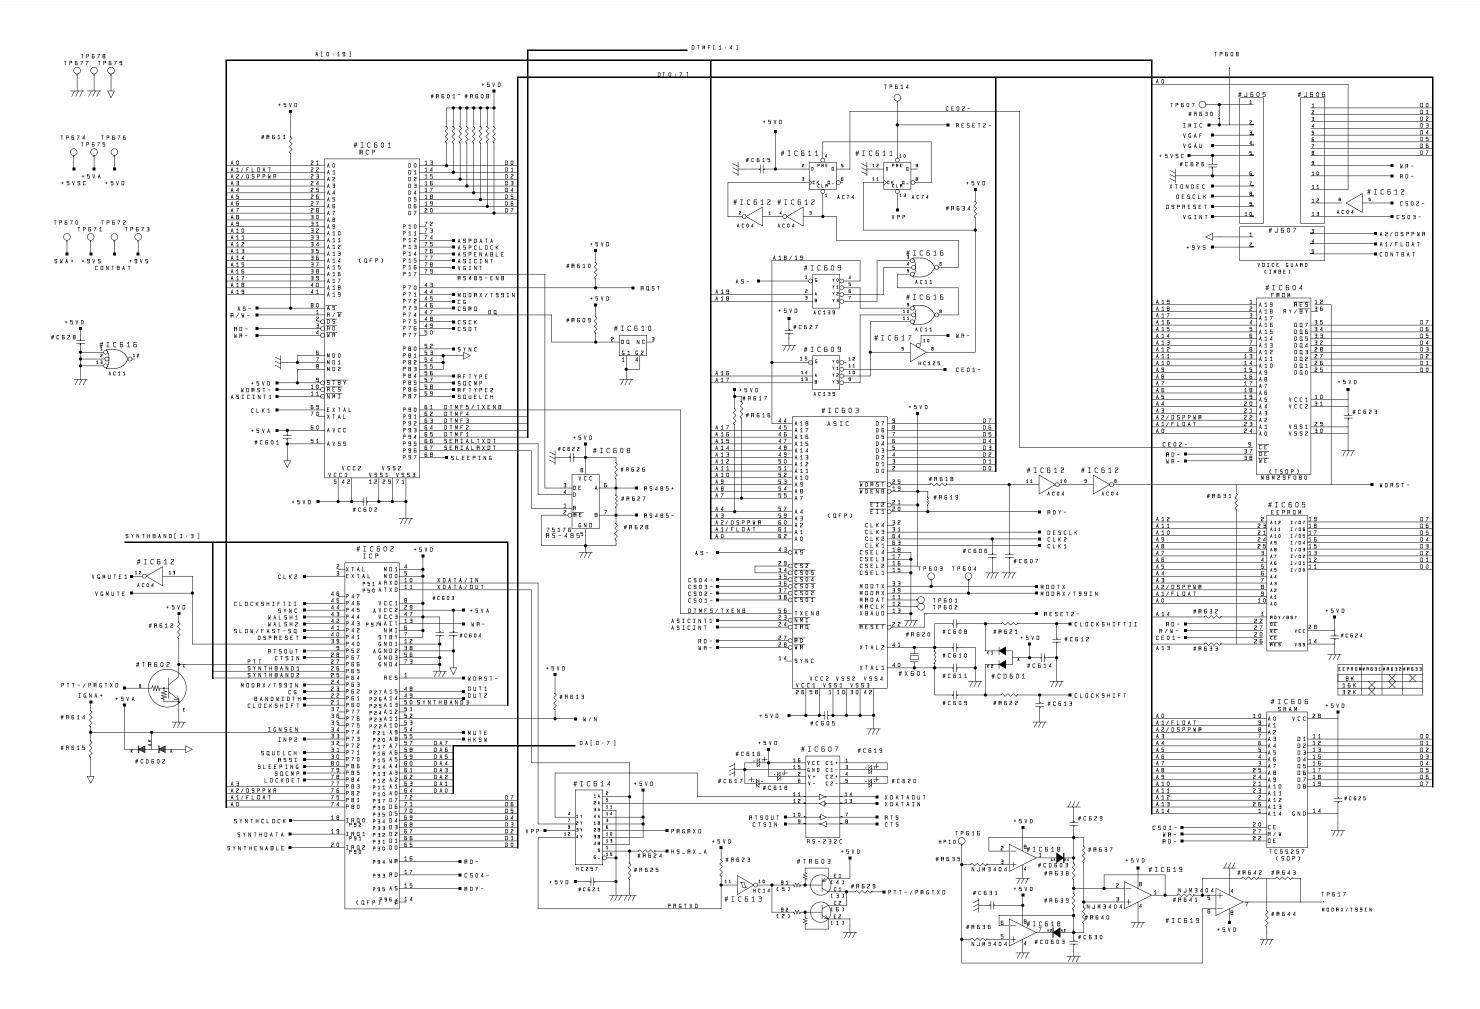

## NOTE

1. # IDENTIFIES CHIP COMPONENTS.

Schematic of KME800/900

Power Supply Board Unit For FCC

XD00-TB-0043

Schematic of KME System Control Unit For FCC  $\times 1000-TC-0099$ 

\_\_

Schematic of KME System Control Unit For FCC

XD00-TC-0099

Schematic of KME800
TRX Board Unit For FCC
XD00-TM-0186