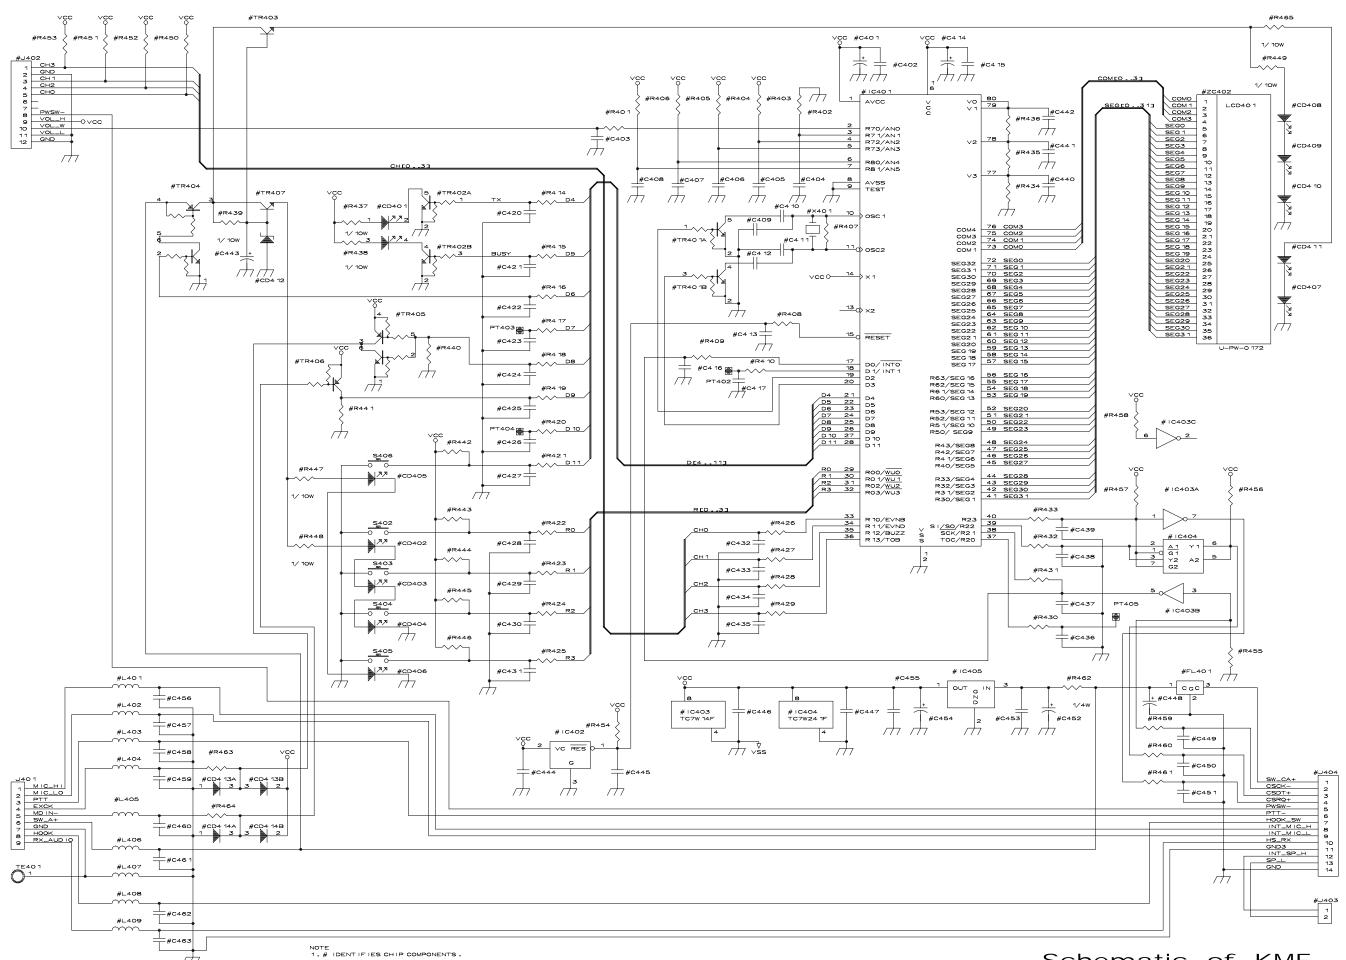

## NOTE

1. # IDENTIFIES CHIP COMPONENTS.

Schematic of KME800/900

Power Supply Board Unit For FCC

XD00-TB-0043

Schematic of KME System Control Unit For FCC  $\times 1000-TC-0099$ 

\_\_

Schematic of KME System Control Unit For FCC