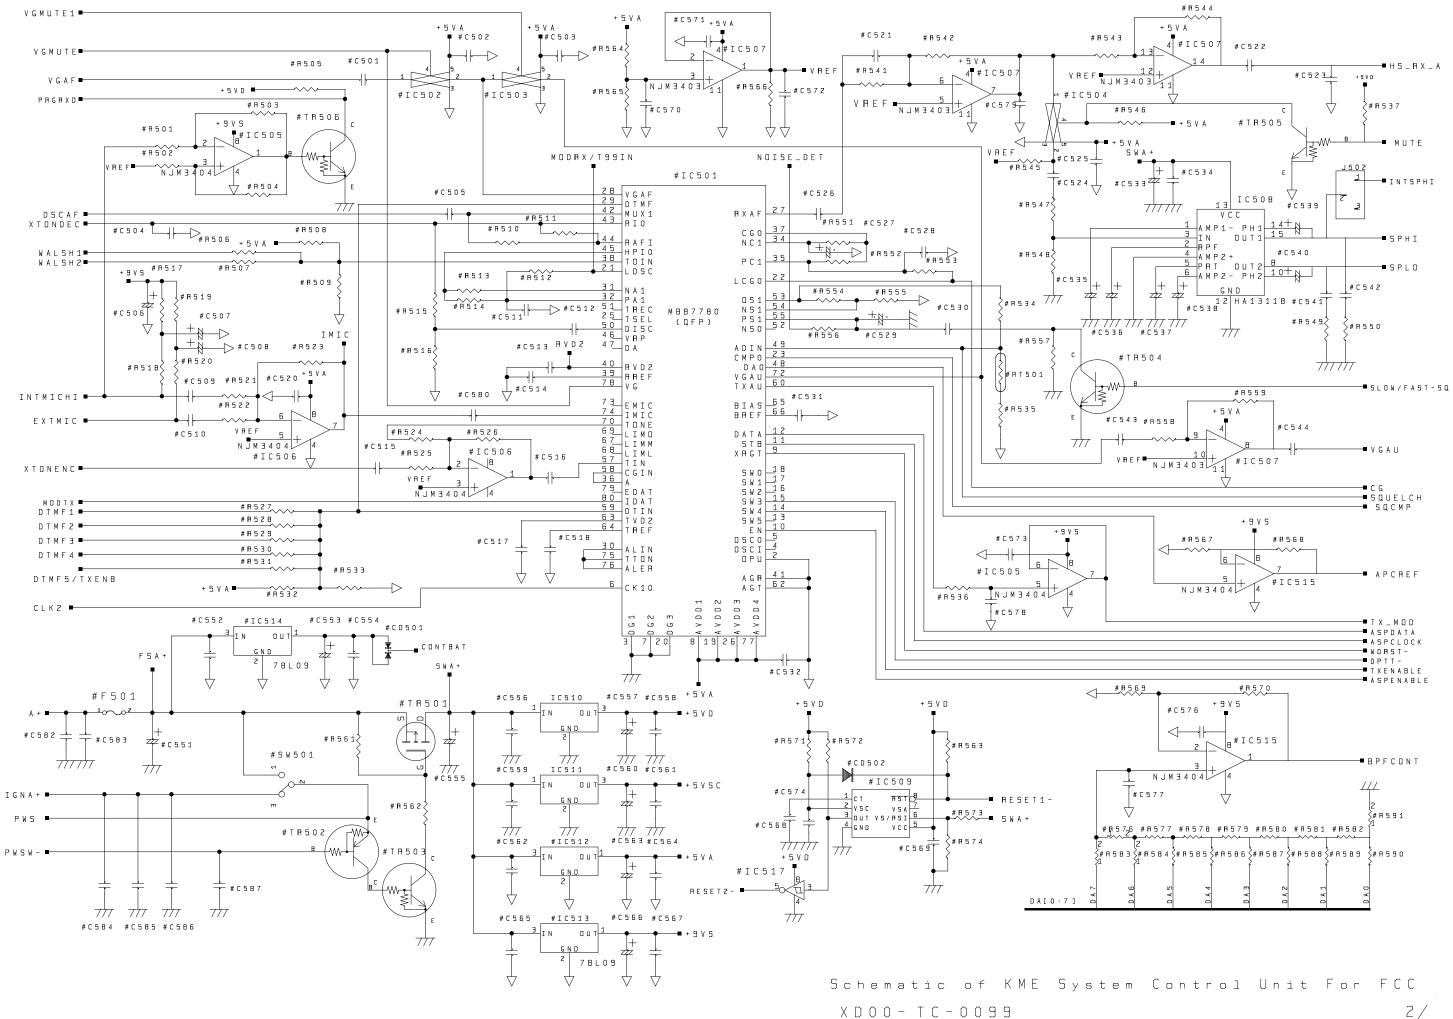

## NOTE

1. # IDENTIFIES CHIP COMPONENTS.

Schematic of KME800/900

Power Supply Board Unit For FCC

XD00-TB-0043

Schematic of KME System Control Unit For FCC  $\times 1000-TC-0099$ 

\_\_

Schematic of KME System Control Unit For FCC

XD00-TC-0099

Schematic of KME800
TRX Board Unit For FCC
XD00-TM-0186