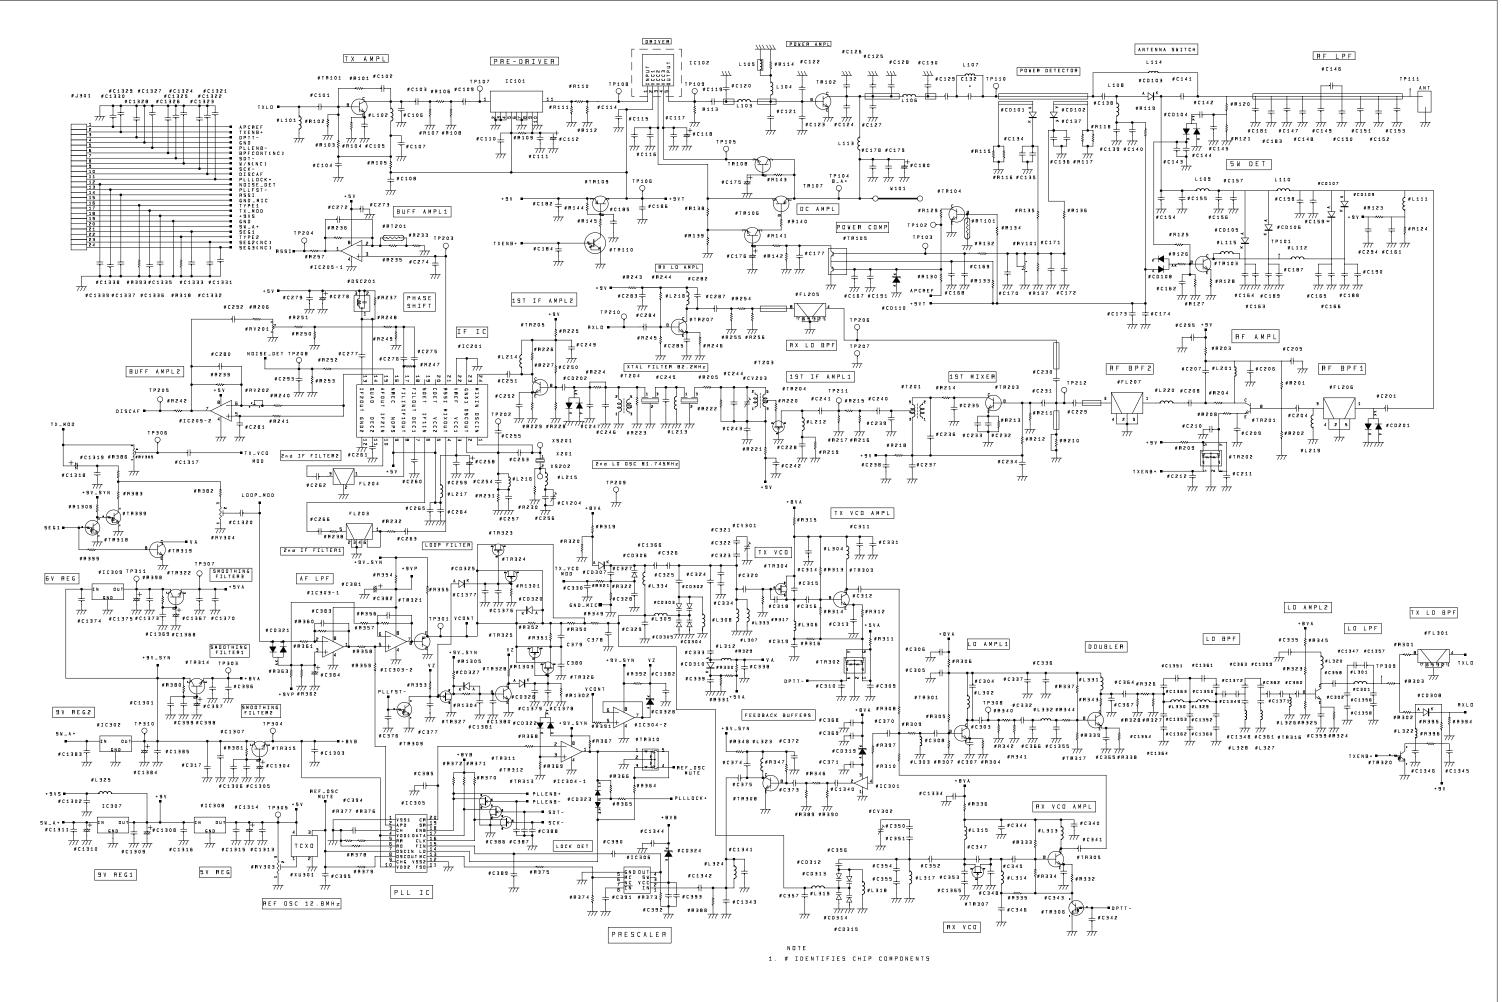

## NOTE

1. # IDENTIFIES CHIP COMPONENTS.

Schematic of KME800/900

Power Supply Board Unit For FCC

XD00-TB-0043

Schematic of KME System Control Unit For FCC  $\times 1000-TC-0099$ 

\_\_

Schematic of KME System Control Unit For FCC

XD00-TC-0099

Schematic of KME800
TRX Board Unit For FCC
XD00-TM-0186