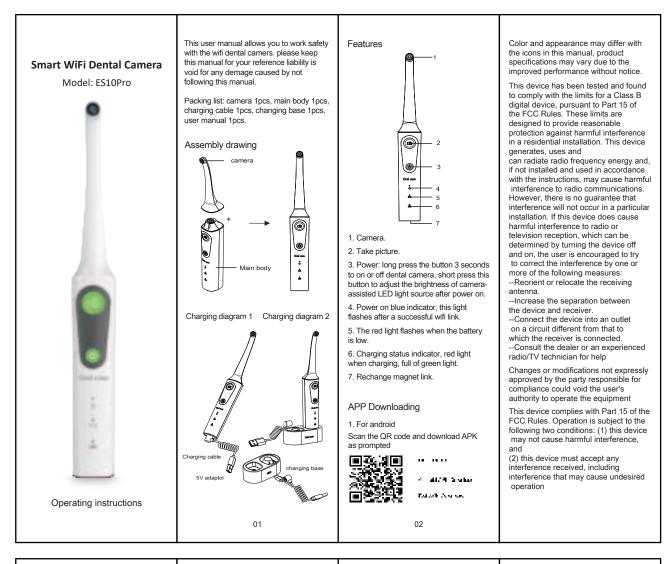

Select Android APK download and Mirror: image mirrir display download as prompted REC: VIDEO record 2. For IOS Search "Oral cam" on apple app store to 18 Picture: take a picture install the app Albums: photo albums Q Ą. \$4 Return Oral cam App Store adjustment Operation Guide **Technical Data** 1. Long press the button 🚳 3 seconds to turn on the dental camera. Network standard: IEEE 802.11B/G/N 2. Press this button to adjust the brightness Antenna: built in antenna of the camera-assisted LED light source after power on, which in turn is 0-25%-50% -75%-100%, choose the right brightness. Operating frequency: 2.4GHz Data rate: up to 300Mbps image Sensor: CMOS