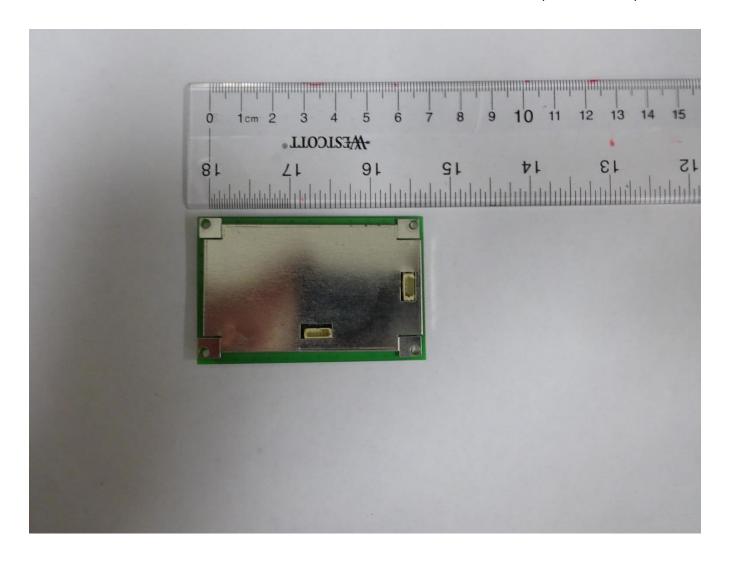

### Internal Product Photos

# Main Controller PCB (Front View)





## Main Controller PCB (Rear View)





# Camera PCB (Front View)





### Camera PCB (Rear View)





# Near Field Communications PCB (Front View)





### Near Field Communications PCB (Rear View)





# Near Field Communications PCB with Shield Installed (Front View)





# Near Field Communications Antenna PCB (Front View)





### Near Field Communications Antenna PCB (Rear View)





#### Near Field Communications Antenna Cable





#### Near Field Communications Antenna Cable With Shield Installed





#### Internal View of Front Enclosure Piece





### Carrier Piece with Camera Board, Antenna Board and LCD Installed





### Carrier Piece Installed In Front Enclosure Piece





# Main Controller PCB Installed (Affixed To Carrier Piece)





## Near Field Communications PCB Attached Via Cabling Without Shield





### Near Field Communications PCB Attached With Shield And Shielded Cable





### Near Field Communications PCB Installed