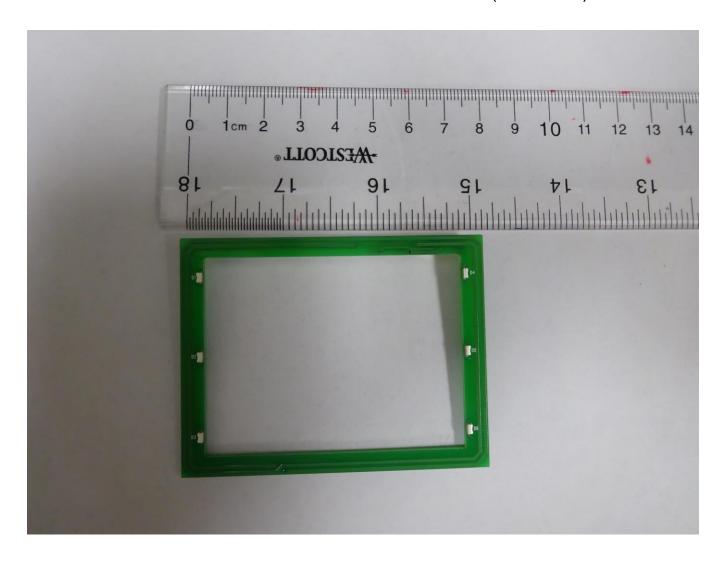

### Internal Product Photos

# Main Controller PCB (Front View)





## Main Controller PCB (Rear View)





# Camera PCB (Front View)





### Camera PCB (Rear View)





# Near Field Communications PCB (Front View)





### Near Field Communications PCB (Rear View)





# Near Field Communications PCB with Shield Installed (Front View)





# Near Field Communications Antenna PCB (Front View)





### Near Field Communications Antenna PCB (Rear View)





#### Near Field Communications Antenna Cable





#### Near Field Communications Antenna Cable With Shield Installed





#### Internal View of Front Enclosure Piece





### Carrier Piece with Camera Board, Antenna Board and LCD Installed





### Carrier Piece Installed In Front Enclosure Piece





# Main Controller PCB Installed (Affixed To Carrier Piece)





## Near Field Communications PCB Attached Via Cabling Without Shield





### Near Field Communications PCB Attached With Shield And Shielded Cable





### Near Field Communications PCB Installed