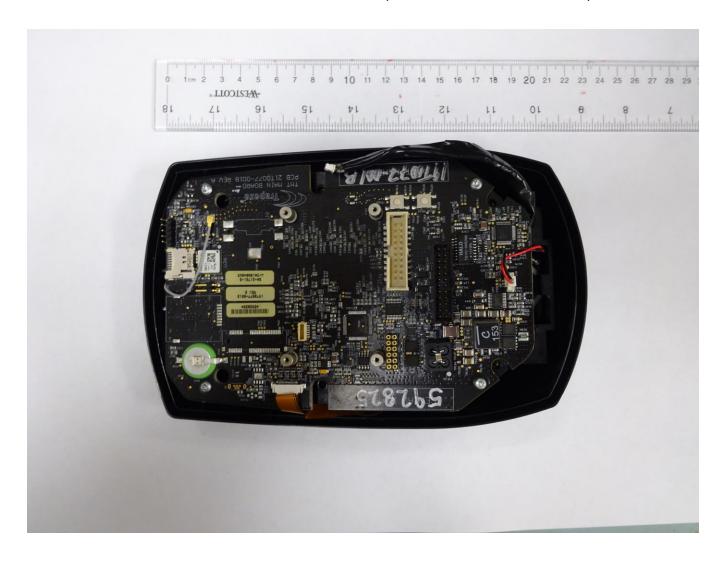

os

# Main Controller PCB (Front View)





## Main Controller PCB (Rear View)





# Camera PCB (Front View)





### Camera PCB (Rear View)





# Near Field Communications PCB (Front View)





### Near Field Communications PCB (Rear View)





# Near Field Communications PCB with Shield Installed (Front View)





# Near Field Communications Antenna PCB (Front View)





### Near Field Communications Antenna PCB (Rear View)





#### Near Field Communications Antenna Cable





#### Near Field Communications Antenna Cable With Shield Installed





#### Internal View of Front Enclosure Piece





### Carrier Piece with Camera Board, Antenna Board and LCD Installed





### Carrier Piece Installed In Front Enclosure Piece





# Main Controller PCB Installed (Affixed To Carrier Piece)





## Near Field Communications PCB Attached Via Cabling Without Shield





### Near Field Communications PCB Attached With Shield And Shielded Cable





### Near Field Communications PCB Installed