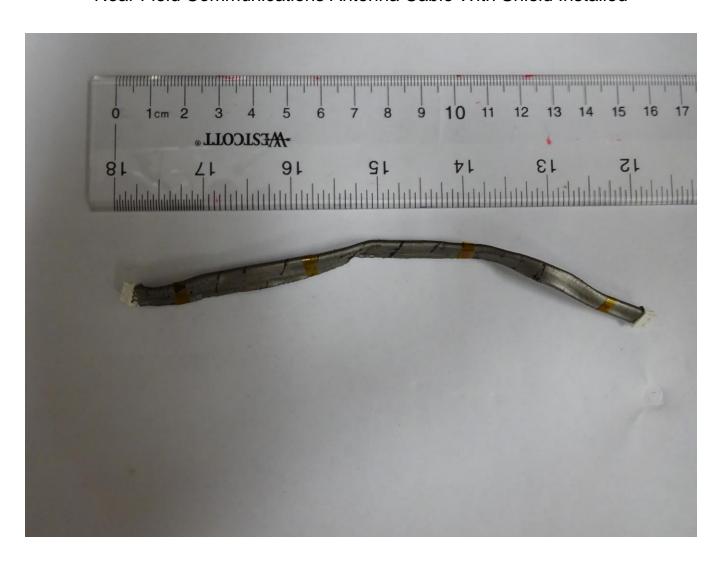

### Internal Product Photos

# Main Controller PCB (Front View)





## Main Controller PCB (Rear View)





# Camera PCB (Front View)





### Camera PCB (Rear View)





# Near Field Communications PCB (Front View)





### Near Field Communications PCB (Rear View)





# Near Field Communications PCB with Shield Installed (Front View)





# Near Field Communications Antenna PCB (Front View)





### Near Field Communications Antenna PCB (Rear View)





#### Near Field Communications Antenna Cable





#### Near Field Communications Antenna Cable With Shield Installed





#### Internal View of Front Enclosure Piece





### Carrier Piece with Camera Board, Antenna Board and LCD Installed





### Carrier Piece Installed In Front Enclosure Piece





# Main Controller PCB Installed (Affixed To Carrier Piece)





## Near Field Communications PCB Attached Via Cabling Without Shield





### Near Field Communications PCB Attached With Shield And Shielded Cable





### Near Field Communications PCB Installed