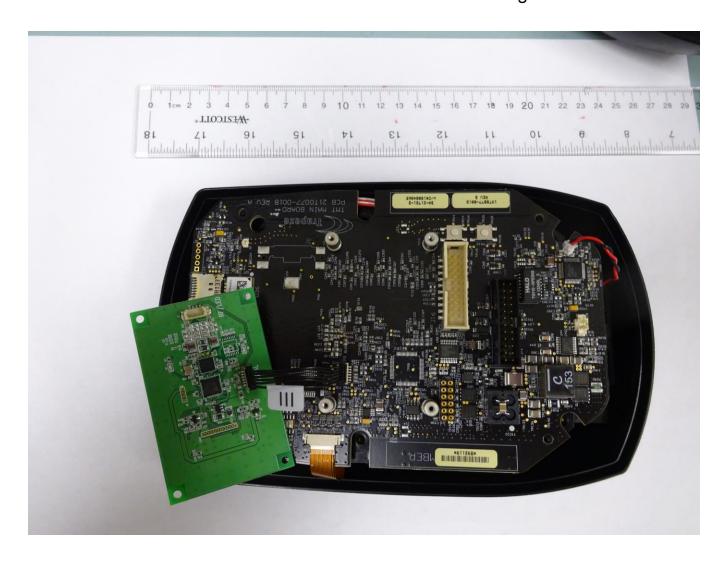

iew)





# Camera PCB (Front View)





### Camera PCB (Rear View)





# Near Field Communications PCB (Front View)





### Near Field Communications PCB (Rear View)





# Near Field Communications PCB with Shield Installed (Front View)





# Near Field Communications Antenna PCB (Front View)





### Near Field Communications Antenna PCB (Rear View)





#### Near Field Communications Antenna Cable





#### Near Field Communications Antenna Cable With Shield Installed





#### Internal View of Front Enclosure Piece





### Carrier Piece with Camera Board, Antenna Board and LCD Installed





### Carrier Piece Installed In Front Enclosure Piece





# Main Controller PCB Installed (Affixed To Carrier Piece)





## Near Field Communications PCB Attached Via Cabling Without Shield





### Near Field Communications PCB Attached With Shield And Shielded Cable





### Near Field Communications PCB Installed