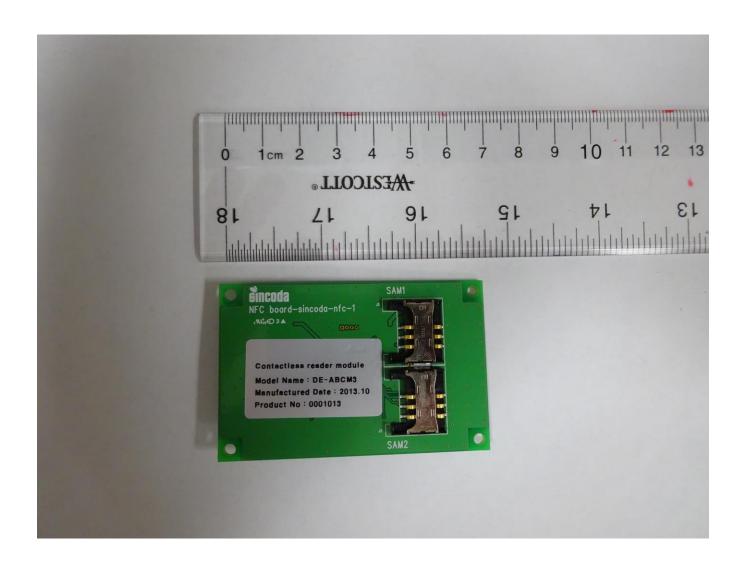

### Internal Product Photos

# Main Controller PCB (Front View)





## Main Controller PCB (Rear View)





# Camera PCB (Front View)





### Camera PCB (Rear View)





# Near Field Communications PCB (Front View)





### Near Field Communications PCB (Rear View)





# Near Field Communications PCB with Shield Installed (Front View)





# Near Field Communications Antenna PCB (Front View)





### Near Field Communications Antenna PCB (Rear View)





#### Near Field Communications Antenna Cable





#### Near Field Communications Antenna Cable With Shield Installed





#### Internal View of Front Enclosure Piece





### Carrier Piece with Camera Board, Antenna Board and LCD Installed





### Carrier Piece Installed In Front Enclosure Piece





# Main Controller PCB Installed (Affixed To Carrier Piece)





## Near Field Communications PCB Attached Via Cabling Without Shield





### Near Field Communications PCB Attached With Shield And Shielded Cable





### Near Field Communications PCB Installed