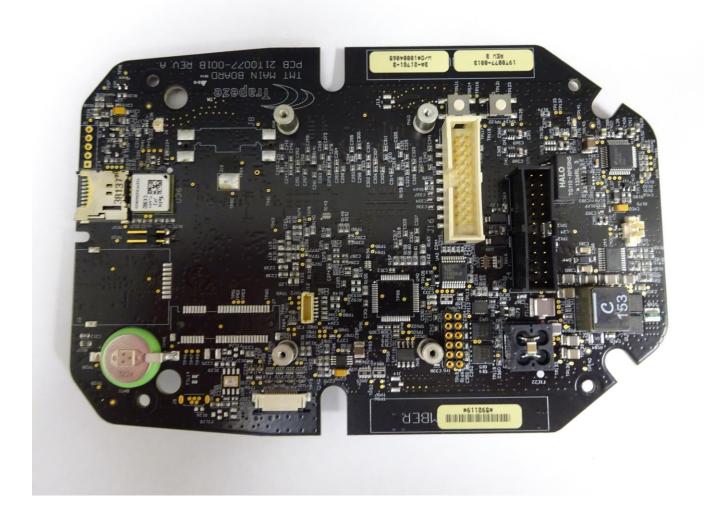

### Internal Product Photos

# Main Controller PCB (Front View)





## Main Controller PCB (Rear View)





# Camera PCB (Front View)





### Camera PCB (Rear View)





# Near Field Communications PCB (Front View)





### Near Field Communications PCB (Rear View)





# Near Field Communications PCB with Shield Installed (Front View)





# Near Field Communications Antenna PCB (Front View)





### Near Field Communications Antenna PCB (Rear View)





#### Near Field Communications Antenna Cable





#### Near Field Communications Antenna Cable With Shield Installed





#### Internal View of Front Enclosure Piece





### Carrier Piece with Camera Board, Antenna Board and LCD Installed





### Carrier Piece Installed In Front Enclosure Piece





# Main Controller PCB Installed (Affixed To Carrier Piece)





## Near Field Communications PCB Attached Via Cabling Without Shield





##