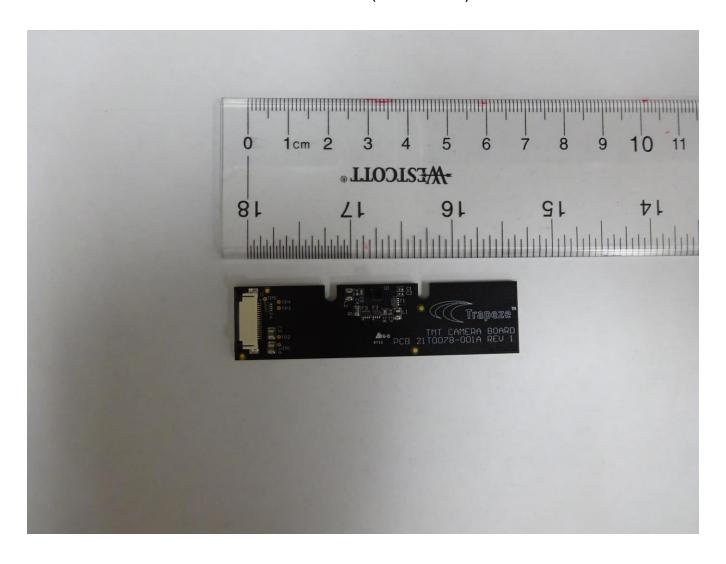

### Internal Product Photos

# Main Controller PCB (Front View)





## Main Controller PCB (Rear View)





# Camera PCB (Front View)





### Camera PCB (Rear View)





# Near Field Communications PCB (Front View)





### Near Field Communications PCB (Rear View)





# Near Field Communications PCB with Shield Installed (Front View)





# Near Field Communications Antenna PCB (Front View)





### Near Field Communications Antenna PCB (Rear View)





#### Near Field Communications Antenna Cable





#### Near Field Communications Antenna Cable With Shield Installed





#### Internal View of Front Enclosure Piece





### Carrier Piece with Camera Board, Antenna Board and LCD Installed





### Carrier Piece Installed In Front Enclosure Piece





# Main Controller PCB Installed (Affixed To Carrier Piece)





## Near Field Communications PCB Attached Via Cabling Without Shield





### Near Field Communications PCB