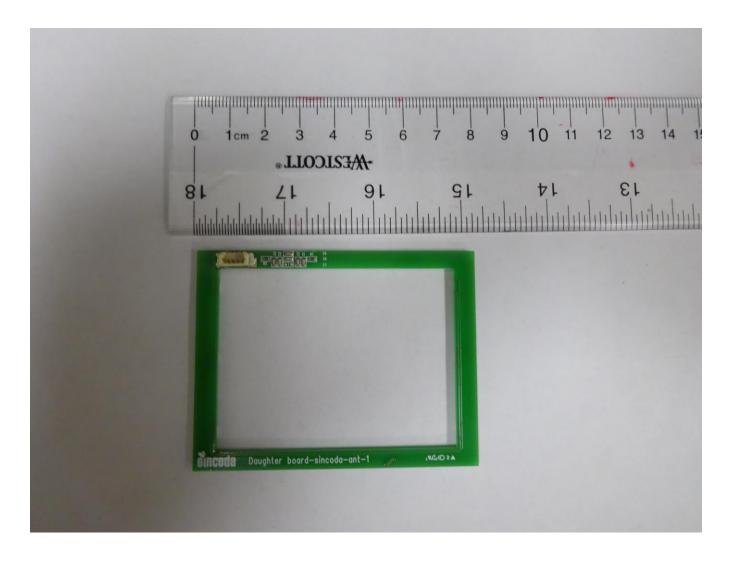

### Internal Product Photos

# Main Controller PCB (Front View)





## Main Controller PCB (Rear View)





# Camera PCB (Front View)





### Camera PCB (Rear View)





# Near Field Communications PCB (Front View)





### Near Field Communications PCB (Rear View)





# Near Field Communications PCB with Shield Installed (Front View)





# Near Field Communications Antenna PCB (Front View)





### Near Field Communications Antenna PCB (Rear View)





#### Near Field Communications Antenna Cable





#### Near Field Communications Antenna Cable With Shield Installed





#### Internal View of Front Enclosure Piece





### Carrier Piece with Camera Board, Antenna Board and LCD Installed





### Carrier Piece Installed In Front Enclosure Piece





# Main Controller PCB Installed (Affixed To Carrier Piece)





## Near Field Communications PCB Attached Via Cabling Without Shield





### Near Field Communications PCB Attached With Shield And Shielded Cable





### Near Field Communications PCB Installed