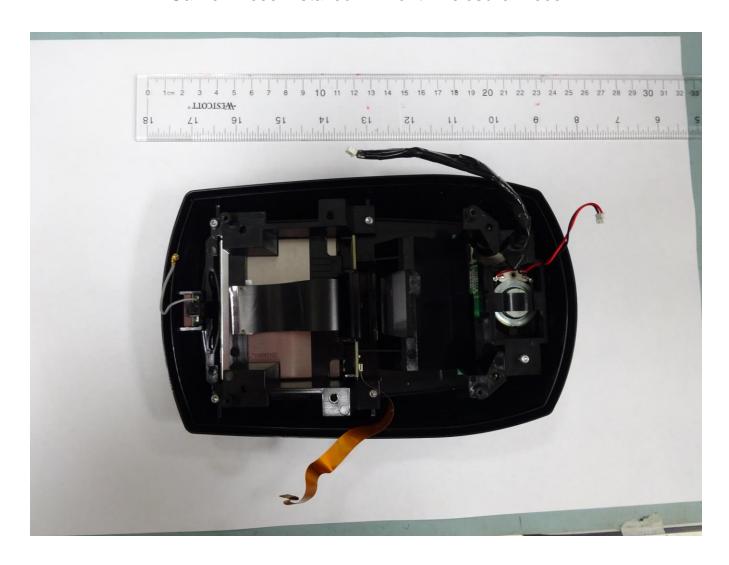

### Internal Product Photos

# Main Controller PCB (Front View)





## Main Controller PCB (Rear View)





# Camera PCB (Front View)





### Camera PCB (Rear View)





# Near Field Communications PCB (Front View)





### Near Field Communications PCB (Rear View)





# Near Field Communications PCB with Shield Installed (Front View)





# Near Field Communications Antenna PCB (Front View)





### Near Field Communications Antenna PCB (Rear View)





#### Near Field Communications Antenna Cable





#### Near Field Communications Antenna Cable With Shield Installed





#### Internal View of Front Enclosure Piece





### Carrier Piece with Camera Board, Antenna Board and LCD Installed





### Carrier Piece Installed In Front Enclosure Piece





# Main Controller PCB Installed (Affixed To Carrier Piece)





## Near Field Communications PCB Attached Via Cabling Without Shield





### Near Field Communications PCB Attached With Shield And Shielded Cable





### Near Field Communications PCB Installed