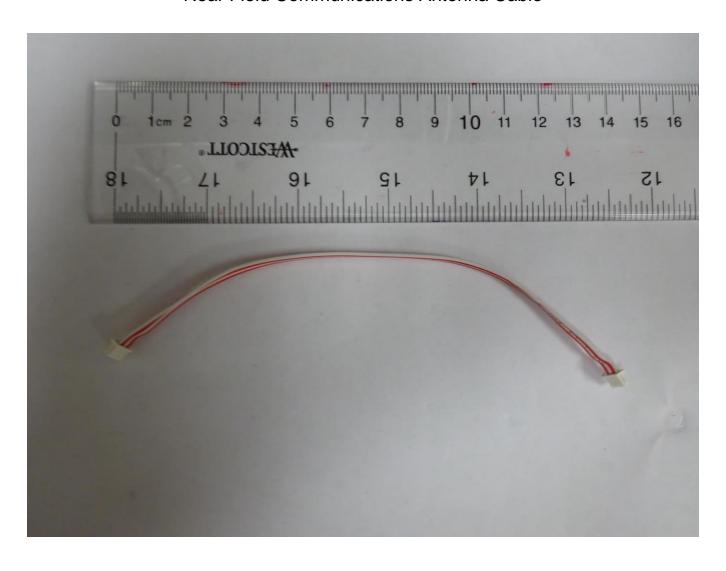

### Internal Product Photos

# Main Controller PCB (Front View)





## Main Controller PCB (Rear View)





# Camera PCB (Front View)





### Camera PCB (Rear View)





# Near Field Communications PCB (Front View)





### Near Field Communications PCB (Rear View)





# Near Field Communications PCB with Shield Installed (Front View)





# Near Field Communications Antenna PCB (Front View)





### Near Field Communications Antenna PCB (Rear View)





#### Near Field Communications Antenna Cable





#### Near Field Communications Antenna Cable With Shield Installed





#### Internal View of Front Enclosure Piece





### Carrier Piece with Camera Board, Antenna Board and LCD Installed





### Carrier Piece Installed In Front Enclosure Piece





# Main Controller PCB Installed (Affixed To Carrier Piece)





## Near Field Communications PCB Attached Via Cabling Without Shield





### Near Field Communications PCB Attached With Shield And Shielded Cable





### Near Field Communications PCB Installed