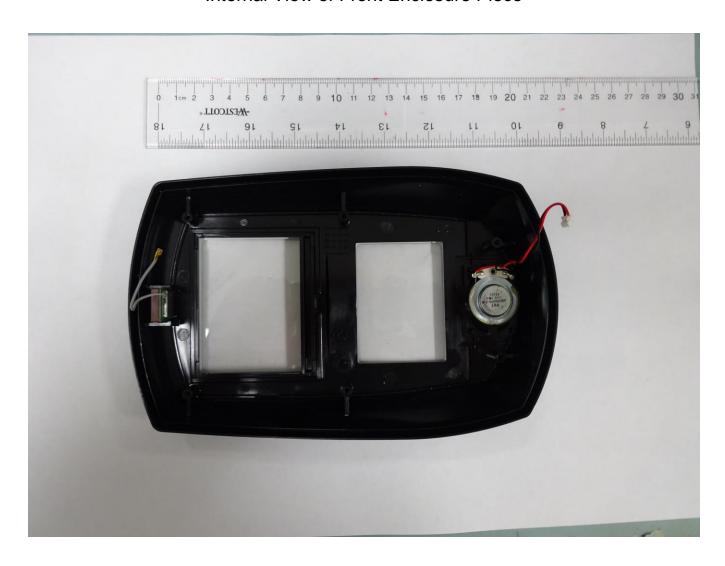

### Internal Product Photos

# Main Controller PCB (Front View)





## Main Controller PCB (Rear View)





# Camera PCB (Front View)





### Camera PCB (Rear View)





# Near Field Communications PCB (Front View)





### Near Field Communications PCB (Rear View)





# Near Field Communications PCB with Shield Installed (Front View)





# Near Field Communications Antenna PCB (Front View)





### Near Field Communications Antenna PCB (Rear View)





#### Near Field Communications Antenna Cable





#### Near Field Communications Antenna Cable With Shield Installed





#### Internal View of Front Enclosure Piece





### Carrier Piece with Camera Board, Antenna Board and LCD Installed





### Carrier Piece Installed In Front Enclosure Piece





# Main Controller PCB Installed (Affixed To Carrier Piece)





## Near Field Communications PCB Attached Via Cabling Without Shield





### Near Field Communications PCB Attached With Shield And Shielded Cable





### Near Field Communications PCB Installed