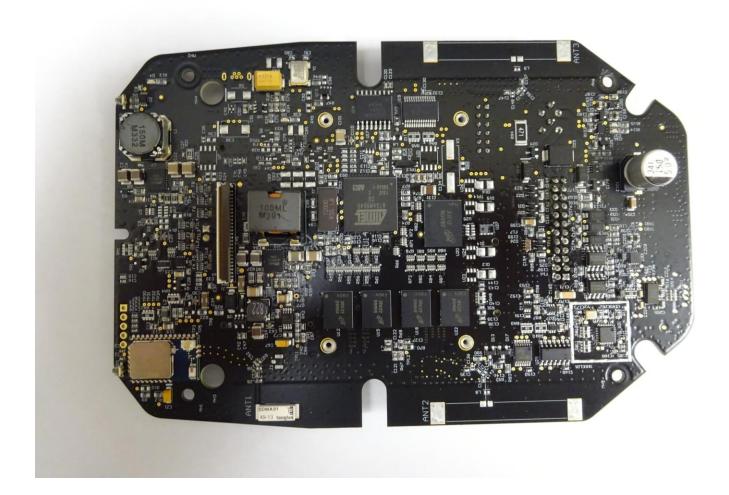

### Internal Product Photos

# Main Controller PCB (Front View)





## Main Controller PCB (Rear View)





# Camera PCB (Front View)





### Camera PCB (Rear View)





# Near Field Communications PCB (Front View)





### Near Field Communications PCB (Rear View)





# Near Field Communications PCB with Shield Installed (Front View)





# Near Field Communications Antenna PCB (Front View)





### Near Field Communications Antenna PCB (Rear View)





#### Near Field Communications Antenna Cable





#### Near Field Communications Antenna Cable With Shield Installed





#### Internal View of Front Enclosure Piece





### Carrier Piece with Camera Board, Antenna Board and LCD Installed





### Carrier Piece Installed In Front Enclosure Piece





# Main Controller PCB Installed (Affixed To Carrier Piece)





## Near Field Communications PCB Att