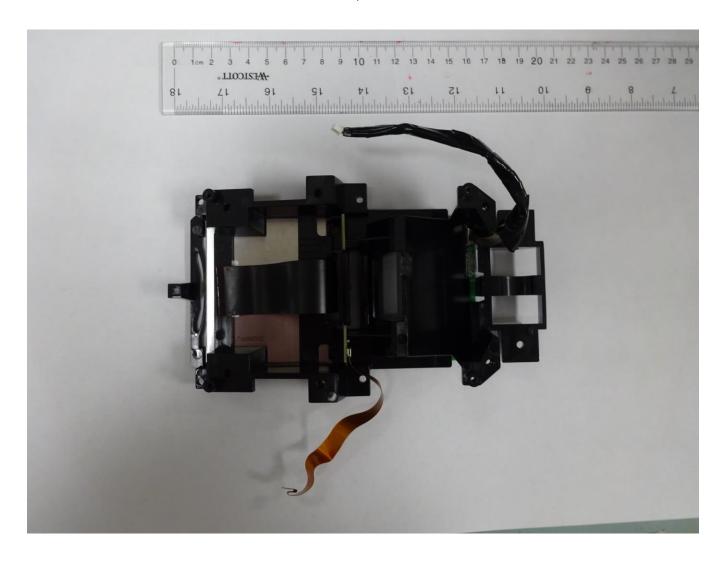

### Internal Product Photos

# Main Controller PCB (Front View)





## Main Controller PCB (Rear View)





# Camera PCB (Front View)





### Camera PCB (Rear View)





# Near Field Communications PCB (Front View)





### Near Field Communications PCB (Rear View)





# Near Field Communications PCB with Shield Installed (Front View)





# Near Field Communications Antenna PCB (Front View)





### Near Field Communications Antenna PCB (Rear View)





#### Near Field Communications Antenna Cable





#### Near Field Communications Antenna Cable With Shield Installed





#### Internal View of Front Enclosure Piece





### Carrier Piece with Camera Board, Antenna Board and LCD Installed





### Carrier Piece Installed In Front Enclosure Piece





# Main Controller PCB Installed (Affixed To Carrier Piece)





## Near Field Communications PCB Attached Via Cabling Without Shield





### Near Field Communications PCB Attached With Shield And Shielded Cable





### Near Field Communications PCB Installed