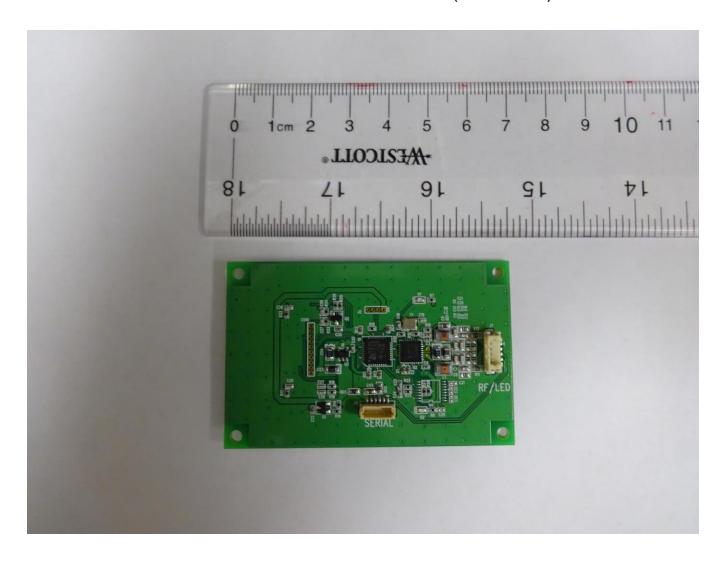

### Internal Product Photos

# Main Controller PCB (Front View)





## Main Controller PCB (Rear View)





# Camera PCB (Front View)





### Camera PCB (Rear View)





# Near Field Communications PCB (Front View)





### Near Field Communications PCB (Rear View)





# Near Field Communications PCB with Shield Installed (Front View)





# Near Field Communications Antenna PCB (Front View)





### Near Field Communications Antenna PCB (Rear View)





#### Near Field Communications Antenna Cable





#### Near Field Communications Antenna Cable With Shield Installed





#### Internal View of Front Enclosure Piece





### Carrier Piece with Camera Board, Antenna Board and LCD Installed





### Carrier Piece Installed In Front Enclosure Piece





# Main Controller PCB Installed (Affixed To Carrier Piece)





## Near Field Communications PCB Attached Via Cabling Without Shield





### Near Field Communications PCB Attached With Shield And Shielded Cable





### Near Field Communications PCB In