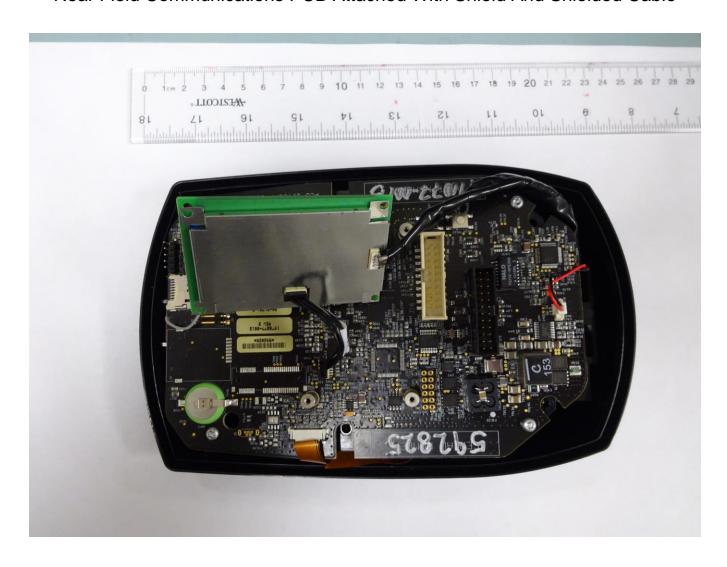

Field Communications PCB (Front View)





### Near Field Communications PCB (Rear View)





# Near Field Communications PCB with Shield Installed (Front View)





# Near Field Communications Antenna PCB (Front View)





### Near Field Communications Antenna PCB (Rear View)





#### Near Field Communications Antenna Cable





#### Near Field Communications Antenna Cable With Shield Installed





#### Internal View of Front Enclosure Piece





### Carrier Piece with Camera Board, Antenna Board and LCD Installed





### Carrier Piece Installed In Front Enclosure Piece





# Main Controller PCB Installed (Affixed To Carrier Piece)





## Near Field Communications PCB Attached Via Cabling Without Shield





### Near Field Communications PCB Attached With Shield And Shielded Cable





### Near Field Communications PCB Installed