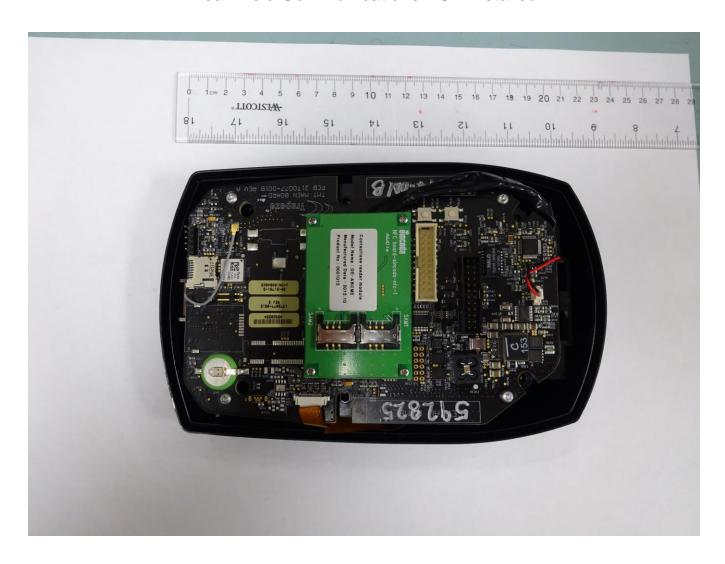

ear Field Communications PCB (Rear View)





# Near Field Communications PCB with Shield Installed (Front View)





# Near Field Communications Antenna PCB (Front View)





### Near Field Communications Antenna PCB (Rear View)





#### Near Field Communications Antenna Cable





#### Near Field Communications Antenna Cable With Shield Installed





#### Internal View of Front Enclosure Piece





### Carrier Piece with Camera Board, Antenna Board and LCD Installed





### Carrier Piece Installed In Front Enclosure Piece





# Main Controller PCB Installed (Affixed To Carrier Piece)





## Near Field Communications PCB Attached Via Cabling Without Shield





### Near Field Communications PCB Attached With Shield And Shielded Cable





### Near Field Communications PCB Installed