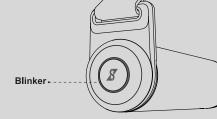

# **Bluetooth Connection/ Disconnection**

When the indicator flashes, you can search it on a Speediance machine or via the companion App.

The indicator flashes when the Bluetooth is disconnected

#### How to Use

Single click on the button to pause/start a workout.

(Z