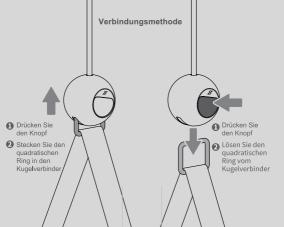

#### **Awake Your Handles**

Press the button to turn on your Smart Handles.

#### How to Use

Single click on the button to pause/start a workout.

(Z