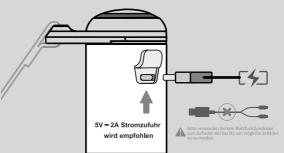

### **How to Charge**

Red flashing light indicates immediate charging! Charge it with the USB-A to C cable which is included in the package.

# Wie wird aufgeladen

Das rote Blinklicht zeigt an, dass das Gerät sofort aufgeladen wird! Laden Sie es mit dem USB-A zu C Kabel, das im Paket enthalten ist.