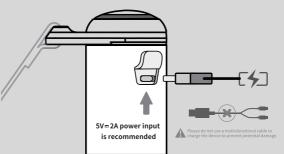

### **How to Charge**

Red flashing light indicates immediate charging! Charge it with the USB-A to C cable which is included in the package.