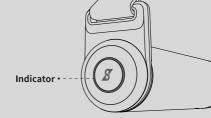

| Condition of Device | Indicator's Light                                                                |
|---------------------|----------------------------------------------------------------------------------|
| Normal Battery      | White Light                                                                      |
| Low Battery         | Red Flashing Light                                                               |
| Disconnected        | Flashing Light                                                                   |
| Charging            | Orange Light when not being fully charged<br>Blue Light when being fully charged |

# **Bluetooth Connection/ Disconnection**

When the indicator flashes, you can search it on a Speediance machine or via the companion App.

The indicator flashes when the Bluetooth is disconnected

### **How to Charge**

Red flashing light indicates immediate charging! Charge it with the USB-A to C cable which is included in the package.