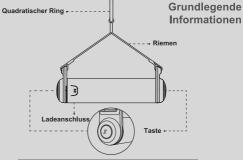

## **Smart Handles**

Product Manua

#### **Awake Your Handles**

Press the button to turn on your Smart Handles.

#### How to Use

Single click on the button to pause/start a workout.

(Z

### **How to Charge**

Red flashing light indicates immediate charging! Charge it with the USB-A to C cable which is included in the package.