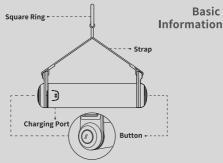

No Rinsing with Water

No Faulty Powe

Basic

| Product Name        | Smart Handles |  |
|---------------------|---------------|--|
| Product Dimensions  | 14.5*3.2*5cm  |  |
| Bluetooth Parameter | Bluetooth 5.0 |  |
| Battery Parameter   | 3.7V 480mAh   |  |

#### **Awake Your Handles**

Press the button to turn on your Smart Handles.

#### How to Use

Single click on the button to pause/start a workout.

(Z

### **How to Charge**

Red flashing light indicates immediate charging! Charge it with the USB-A to C cable which is included in the package.