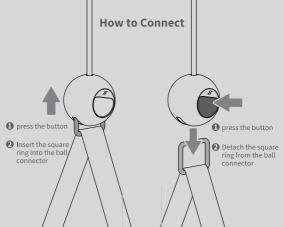

# **Bluetooth Connection/ Disconnection**

When the indicator flashes, you can search it on a Speediance machine or via the companion App.

The indicator flashes when the Bluetooth is disconnected