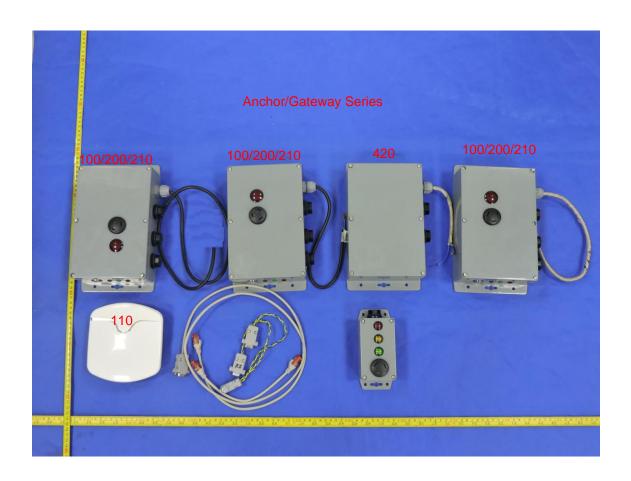

## **Differences Description**

We Litumbilgiteknolojileri san. Ve dis tic. A.S state:

Litum Anchor Endurance

Litum Anchor

Product: Litum Gateway Endurance

Litum Gateway

Litum Collision Warning Forklift

Model Name: Anchor/Gateway Series, 100, 110, 200, 210, 420

Brand Name: Litum

FCC ID: 2AW7W-100

The electrical circuit design, layout, components used and internal wiring for above models are identical, Only different in shapes, battery and SW.

| Model Name            | Product Name                     | Battery       | shape                                 | SW                     |
|-----------------------|----------------------------------|---------------|---------------------------------------|------------------------|
| Anchor/Gateway Series |                                  |               |                                       |                        |
| 100                   | Litum Anchor Endurance           | have battery. | Same shapes,                          | The                    |
| 200                   | Litum Gateway Endurance          | have battery. | same material                         | software is different  |
| 210                   | Litum Gateway                    | have battery. |                                       | and will not           |
| 420                   | Litum Collision Warning Forklift | no battery.   |                                       | affect the<br>Basic/RF |
| 110                   | Litum Anchor                     | no battery.   | different<br>shapes, same<br>material | functions              |