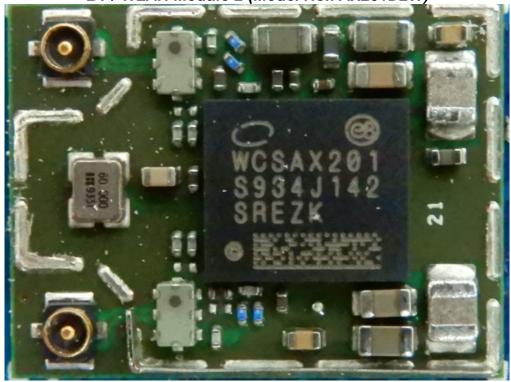

### Internal View of EUT - 2

BT / WLAN Module-1 (Model No.: AX201D2W)

Unless otherwise stated the results shown in this test report refer only to the sample(s) tested and such sample(s) are retained for 90 days only. 除非另有說明,此報告結果僅對測試之樣品負責,同時此樣品僅保留90天。本報告未經本公司書面許可,不可部份複製。