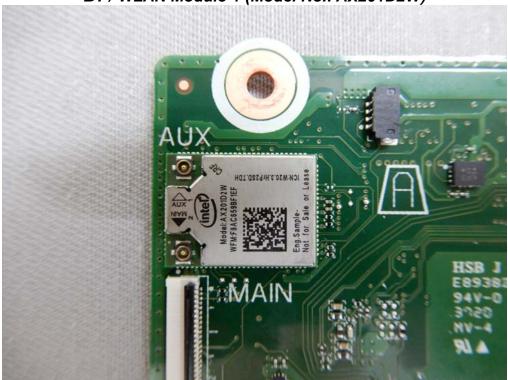

### Internal View of EUT - 2

BT / WLAN Module-1 (Model No.: AX201D2W)

Unless otherwise stated the results shown in this test report refer only to the sample(s) tested and such sample(s) are retained for 90 days only. 除非另有說明,此報告結果僅對測試之樣品負責,同時此樣品僅保留90天。本報告未經本公司書面許可,不可部份複製。