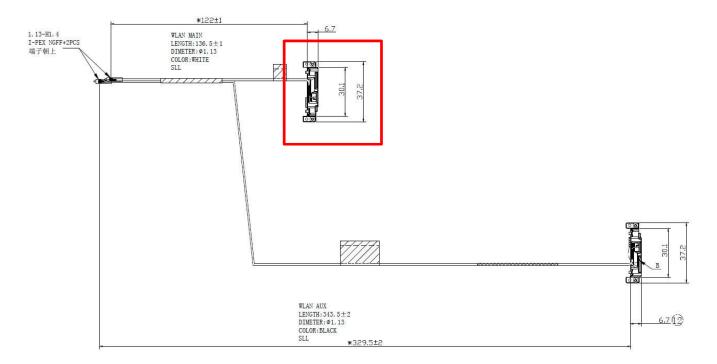

Include a dimensioned photo and dimensioned drawing of Main antenna here.

#### **Main Antenna Dimensioned Drawing:**

#### **Main Antenna Photo:**

Include a dimensioned photo and dimensioned drawing of Aux antenna here.