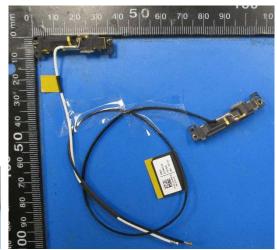

#### **Main Antenna Photo:**

Include a dimensioned photo and dimensioned drawing of Aux antenna here.

#### **Aux Antenna Dimensioned Drawing:**

#### **Aux Antenna Photo:**

Include <u>front</u> view photo of all 2 antennas here.

Antenna Manufacturer: Auden Techno Corp.

Antenna Part Number: A22453-30 (Main), A22453-30 (Aux)

Include back view photo of all 2 antennas here.