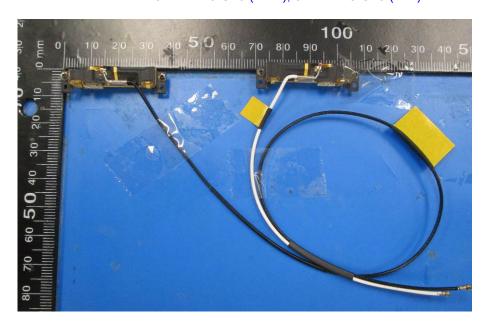

#### Include a dimensioned photo and dimensioned drawing of Aux antenna here.

### **Aux Antenna Photo:**

100

Include <u>front</u> view photo of all 2 antennas here.

Antenna Manufacturer: WNC

Antenna Part Number: 81ELA115.G40 (Main), 81ELA115.G40 (Aux)

Include back view photo of all 2 antennas here.