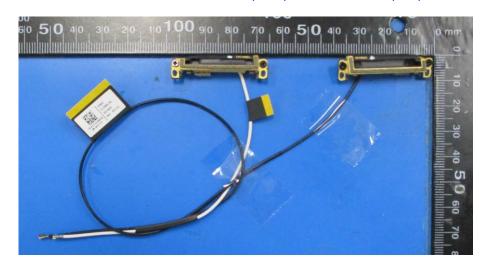

# **Section 2. Dimensioned Photos or Drawings of Antennas**

Include a dimensioned photo and dimensioned drawing of Main antenna here.

#### **Main Antenna Dimensioned Drawing:**

#### **Main Antenna Photo:**

#### Include a dimensioned photo and dimensioned drawing of Aux antenna here.

## **Aux Antenna Dimensioned Drawing:**

### **Aux Antenna Photo:**

100

Include <u>front</u> view photo of all 2 antennas here.

Antenna Manufacturer: WNC

Antenna Part Number: 81ELA115.G40 (Main), 81ELA115.G40 (Aux)

Include back view photo of all 2 antennas here.

Antenna Manufacturer: WNC

Antenna Part Number: 81ELA115.G40 (Main), 81ELA115.G40 (Aux)

Note: antenna photo should include L type ruler