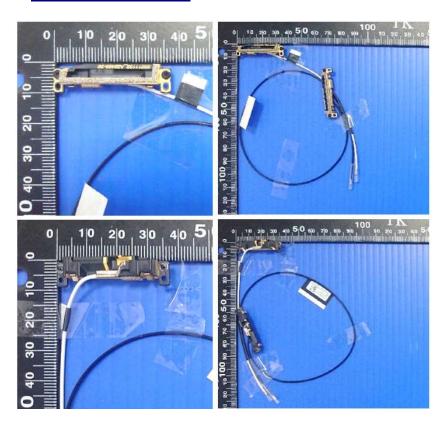

#### **Aux Antenna Photo:**

Include <u>front</u> view photo of all 2 antennas here.

Antenna Manufacturer: Auden Techno Corp.

Antenna Part Number: A22453-30 (Main), A22453-30 (Aux)

Include back view photo of all 2 antennas here.

Antenna Manufacturer: Auden Techno Corp.

Antenna Part Number: A22453-30 (Main), A22453-30 (Aux)

Note: antenna photo should include L type ruler

Section 3. Radiation characteristics of antennae Loaded in Host Platform