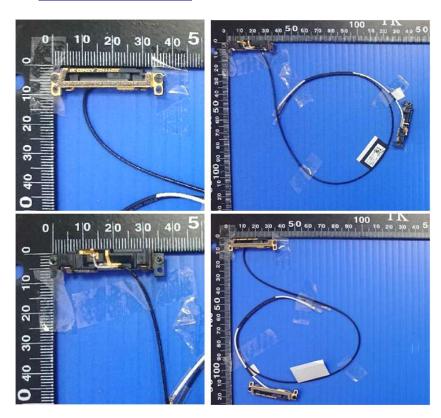

#### **Main Antenna Photo:**

### **Aux Antenna Photo:**

100

Include <u>front</u> view photo of all 2 antennas here.

Antenna Manufacturer: WNC

Antenna Part Number: 81ELA115.G40 (Main), 81ELA115.G40 (Aux)

Include back view photo of all 2 antennas here.

Antenna Manufacturer: WNC

Antenna Part Number: 81ELA115.G40 (Main), 81ELA115.G40 (Aux)

Note: antenna photo should include L type ruler