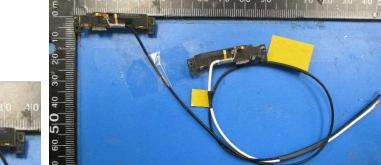

#### **Aux Antenna Photo:**

Include <u>front</u> view photo of all 2 antennas here.

Antenna Manufacturer: Auden Techno Corp.

Antenna Part Number: A22453-30 (Main), A22453-30 (Aux)

Include back view photo of all 2 antennas here.

Antenna Manufacturer: Auden Techno Corp.

Antenna Part Number: A22453-30 (Main), A22453-30 (Aux)

Note: antenna photo should include L type ruler

Section 3. Radiation characteristics of antennae Loaded in Host Platform

Antenna Manufacturer: WNC

Antenna Part Number: 81ELA115.G40 (Main), 81ELA115.G40 (Aux)

Note: antenna photo should include L type ruler