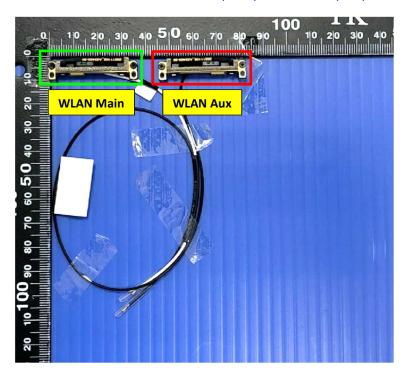

### **Aux Antenna Photo:**

100

Include <u>front</u> view photo of all 2 antennas here.

Antenna Manufacturer: WNC

Antenna Part Number: 81ELA115.G40 (Main), 81ELA115.G40 (Aux)

Include back view photo of all 2 antennas here.

Antenna Manufacturer: WNC

Antenna Part Number: 81ELA115.G40 (Main), 81ELA115.G40 (Aux)

Note: antenna photo should include L type ruler