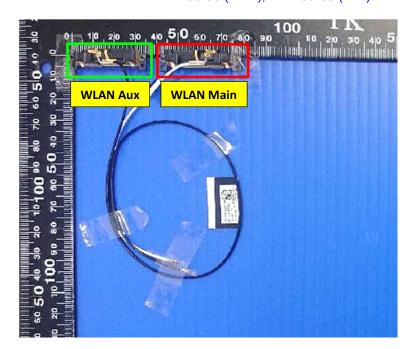

#### **Aux Antenna Photo:**

Include <u>front</u> view photo of all 2 antennas here.

Antenna Manufacturer: Auden Techno Corp.

Antenna Part Number: A22453-30 (Main), A22453-30 (Aux)

Include back view photo of all 2 antennas here.

Antenna Manufacturer: Auden Techno Corp.

Antenna Part Number: A22453-30 (Main), A22453-30 (Aux)

Note: antenna photo should include L type ruler

Section 3. Radiation characteristics of antennae Loaded in Host Platform