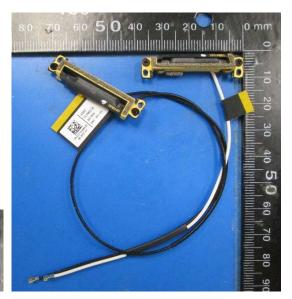

#### **Aux Antenna Photo:**

Include <u>front</u> view photo of all 2 antennas here.

Antenna Manufacturer: Auden Techno Corp.

Antenna Part Number: A22453-30 (Main), A22453-30 (Aux)

Include back view photo of all 2 antennas here.

Antenna Manufacturer: Auden Techno Corp.

Antenna Part Number: A22453-30 (Main), A22453-30 (Aux)

Note: antenna photo should include L type ruler

Section 3. Radiation characteristics of antennae Loaded in Host Platform

Antenna Manufacturer: WNC

Antenna Part Number: 81ELA115.G40 (Main), 81ELA115.G40 (Aux)

Note: antenna photo should include L type ruler