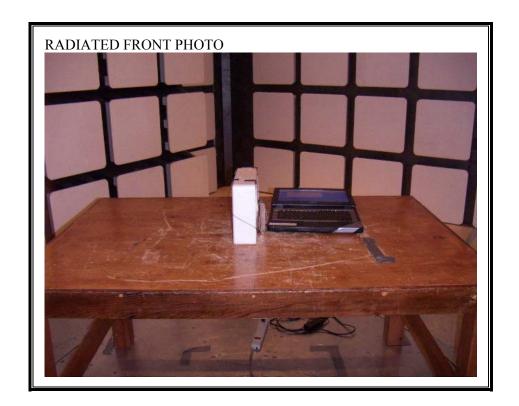

## RADIATED RF MEASUREMENT SETUP

EUT: BROADCOM 802.11ag /DRAFT 802.11n WIRELESS LAN PCI-E MINI CARD

MODEL: BCM94321MC

EUT: BROADCOM 802.11ag /DRAFT 802.11n WIRELESS LAN PCI-E MINI CARD

MODEL: BCM94321MC

REPORT NO: 06U10579-1 DATE: OCTOBER 18, 2006