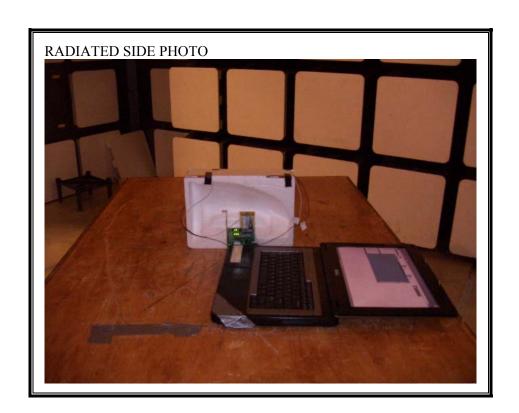

## RADIATED RF MEASUREMENT SETUP

EUT: BROADCOM 802.11ag /DRAFT 802.11n WIRELESS LAN PCI-E MINI CARD

MODEL: BCM94321MC

EUT: BROADCOM 802.11ag /DRAFT 802.11n WIRELESS LAN PCI-E MINI CARD

MODEL: BCM94321MC

REPORT NO: 06U10579-1 DATE: OCTOBER 18, 2006