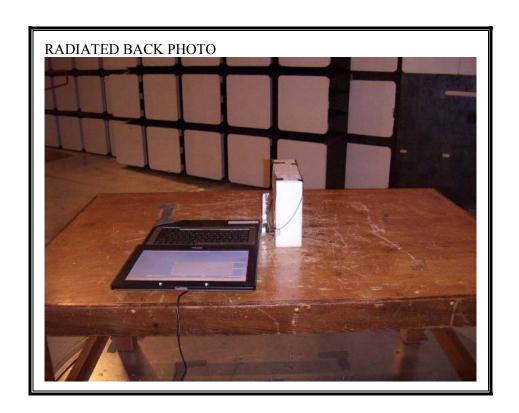

## RADIATED RF MEASUREMENT SETUP

EUT: BROADCOM 802.11ag /DRAFT 802.11n WIRELESS LAN PCI-E MINI CARD

MODEL: BCM94321MC

EUT: BROADCOM 802.11ag /DRAFT 802.11n WIRELESS LAN PCI-E MINI CARD

MODEL: BCM94321MC

REPORT NO: 06U10579-1 DATE: OCTOBER 18, 2006