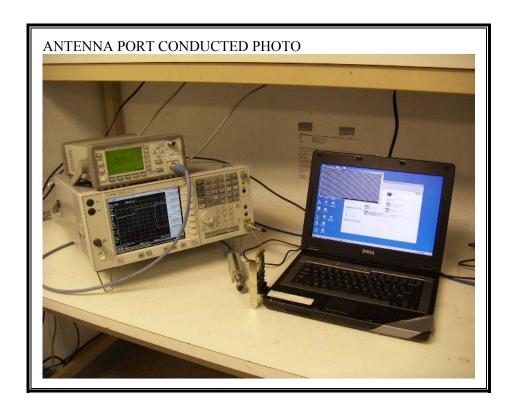

## ANTENNA PORT CONDUCTED RF MEASUREMENT SETUP

REPORT NO: 06U10579-1 DATE: OCTOBER 18, 2006

EUT: BROADCOM 802.11ag /DRAFT 802.11n WIRELESS LAN PCI-E MINI CARD

MODEL: BCM94321MC