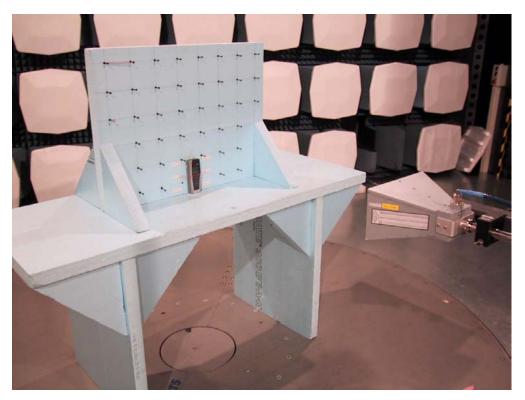

## 17 TEST SETUP PHOTOGRAPHS

AC-power line conducted emissions test setup Picture 1:

Radiated spurious emission measurement set-up for below 3 GHz Picture 2: measurements, EUT in vertical orientation

Etteplan