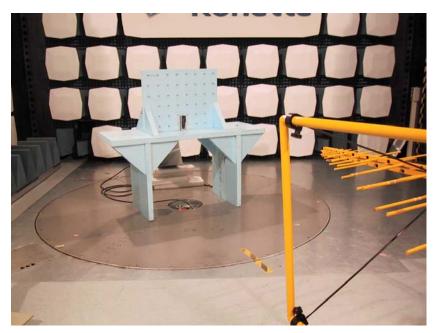

## 17 TEST SETUP PHOTOGRAPHS

AC-power line conducted emissions test setup Picture 1:

Radiated spurious emission measurement set-up for below 3 GHz Picture 2: measurements, EUT in vertical orientation

Etteplan

**EMC** Laboratory

Page: 2 of 3 MS-Word2000

Picture 3: Radiated spurious emission measurement set-up for above 3 GHz measurements, EUT in vertical orientation

Tel: +358 20 475 2600 Fax: +358 20 475 2719 Email: firstname.surname@ette.com