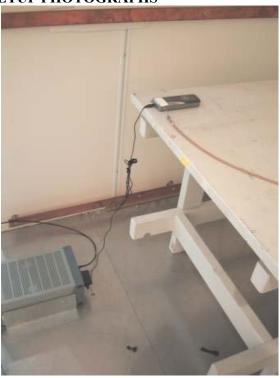

## 17 TEST SETUP PHOTOGRAPHS

AC-power line conducted emissions test setup Picture 1:

Radiated spurious emission measurement set-up for below 3 GHz Picture 2: measurements, EUT in vertical orientation

Etteplan