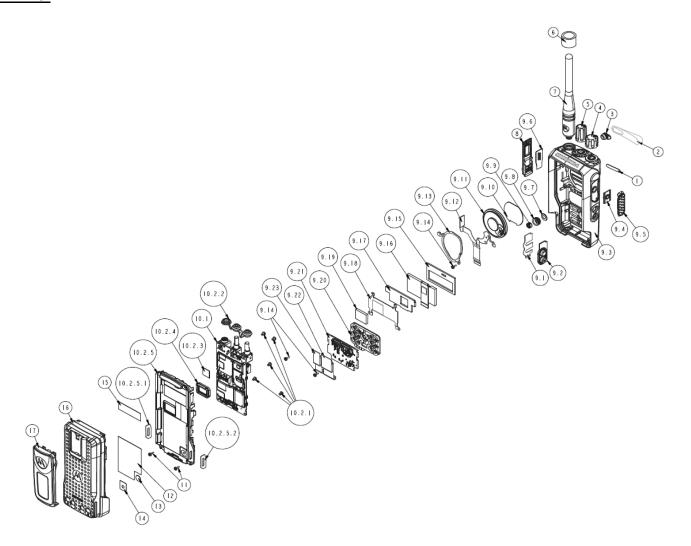

| 9G<br>9H       |
| <ol> <li>Exploded view of LKP radio</li> <li>Exploded view of NKP radio</li> </ol>                                                                    | 9I<br>9J       |

# Exhibits 9A



RF board with Shields (Top)

# Exhibit 9B



RF board without Shields (Top)

# Exhibit 9C



RF board with Shields (Bottom)

# Exhibit 9D



RF board without Shields (Bottom)

#### Exhibit 9E



RF board with chassis and housing for Display and Limited Keypad model (front side)

Applicant: Motorola Solutions Inc. FCC ID: AZ489FT7126/ IC: 109U-89FT7126



RF board with chassis and housing for Non Keypad model (front side)

### Exhibit 9F



Chassis and housing (back side)

### Exhibit 9G



Limited Keypad board (Top)

### Exhibit 9H



**Limited Keypad board (Bottom)** 

# Exhibit 9I



**Exploded view of LKP radio** 

# Exhibit 9J



**Exploded view of NKP radio** 

\*\*\* END \*\*\*