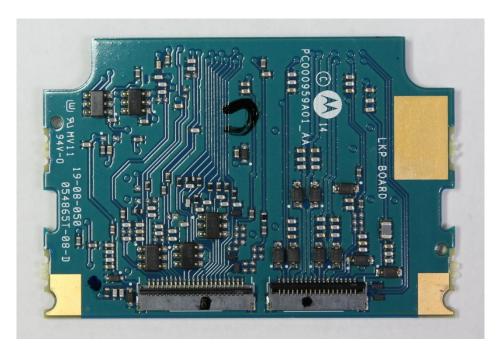

| 9G<br>9H       |
| <ol> <li>Exploded view of LKP radio</li> <li>Exploded view of NKP radio</li> </ol>                                                                    | 9I<br>9J       |

# Exhibits 9A



RF board with Shields (Top)

# Exhibit 9B



RF board without Shields (Top)

# Exhibit 9C



RF board with Shields (Bottom)

# Exhibit 9D



RF board without Shields (Bottom)

#### Exhibit 9E



RF board with chassis and housing for Display and Limited Keypad model (front side)

Applicant: Motorola Solutions Inc. FCC ID: AZ489FT7126/ IC: 109U-89FT7126



RF board with chassis and housing for Non Keypad model (front side)

### Exhibit 9F



Chassis and housing (back side)

### Exhibit 9G



Limited Keypad board (Top)

### Exhibit 9H



**Limited Keypad board (Bottom)** 

# Exhibit 9I



**Exploded view of LKP radio** 

# Exhibit 9J



**Exploded view of NKP radio** 

\*\*\* END \*\*\*