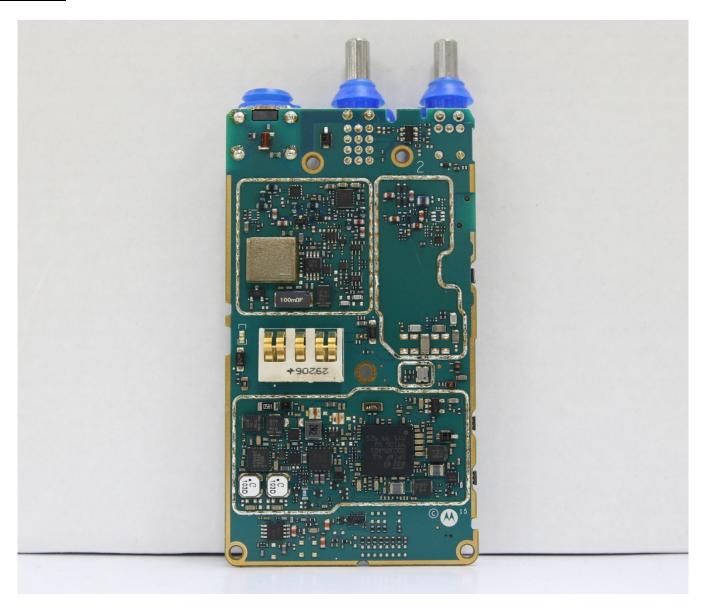

and housing for<br/>Display and Limited Keypad model (front side)<br/>Non Keypad model (front side)</li> </ol> | 9E             |
| 6. Chassis and housing (back side)                                                                                                                    | 9F             |
| <ul><li>7. Limited Keypad Board (Top)</li><li>8. Limited Keypad Board (Bottom)</li></ul>                                                              | 9G<br>9H       |
| <ol> <li>Exploded view of LKP radio</li> <li>Exploded view of NKP radio</li> </ol>                                                                    | 9I<br>9J       |

# Exhibits 9A



RF board with Shields (Top)

# Exhibit 9B



RF board without Shields (Top)

# Exhibit 9C



RF board with Shields (Bottom)

# Exhibit 9D



RF board without Shields (Bottom)

#### Exhibit 9E



RF board with chassis and housing for Display and Limited Keypad model (front side)

Applicant: Motorola Solutions Inc. FCC ID: AZ489FT7126/ IC: 109U-89FT7126



RF board with chassis and housing for Non Keypad model (front side)

### Exhibit 9F



Chassis and housing (back side)

### Exhibit 9G



Limited Keypad board (Top)

### Exhibit 9H



**Limited Keypad board (Bottom)** 

# Exhibit 9I



**Exploded view of LKP radio** 

# Exhibit 9J



**Exploded view of NKP radio** 

\*\*\* END \*\*\*