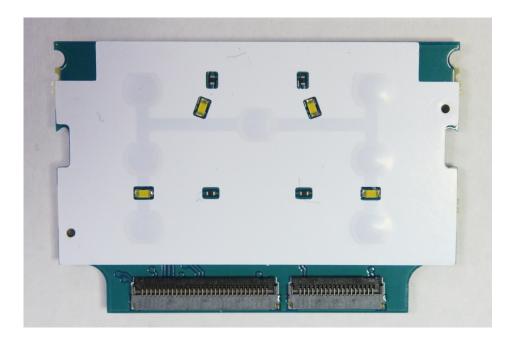

### Exhibit 9G

Limited Keypad board (Top)

### Exhibit 9H

**Limited Keypad board (Bottom)** 