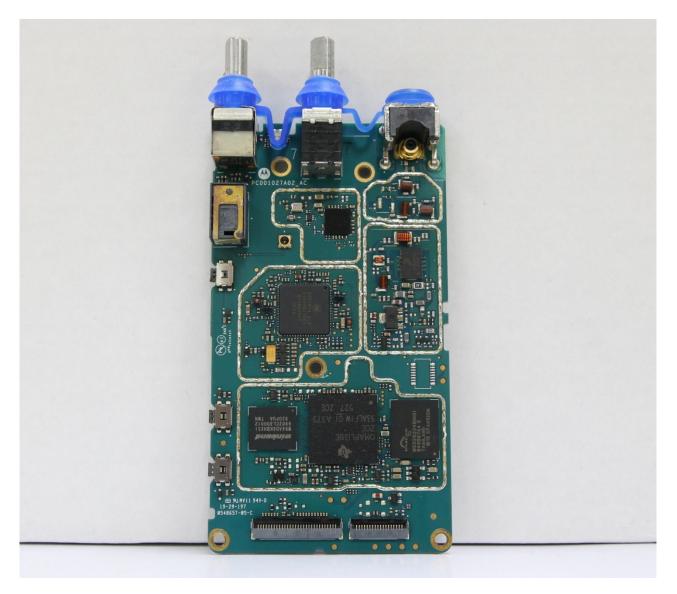

| 9C<br>9D       |
| <ol> <li>RF boards <u>with</u> chassis and housing for<br/>Display and Limited Keypad model (front side)<br/>Non Keypad model (front side)</li> </ol> | 9E             |
| 6. Chassis and housing (back side)                                                                                                                    | 9F             |
| <ul><li>7. Limited Keypad Board (Top)</li><li>8. Limited Keypad Board (Bottom)</li></ul>                                                              | 9G<br>9H       |
| <ol> <li>Exploded view of LKP radio</li> <li>Exploded view of NKP radio</li> </ol>                                                                    | 9I<br>9J       |

# Exhibits 9A



RF board with Shields (Top)

# Exhibit 9B



RF board without Shields (Top)

# Exhibit 9C



RF board with Shields (Bottom)

# Exhibit 9D



RF board without Shields (Bottom)

#### Exhibit 9E



RF board with chassis and housing for Display and Limited Keypad model (front side)

Applicant: Motorola Solutions Inc. FCC ID: AZ489FT7126/ IC: 109U-89FT7126



RF board with chassis and housing for Non Keypad model (front side)

### Exhibit 9F



Chassis and housing (back side)

### Exhibit 9G



Limited Keypad board (Top)

### Exhibit 9H



**Limited Keypad board (Bottom)** 

# Exhibit 9I



**Exploded view of LKP radio** 

# Exhibit 9J



**Exploded view of NKP radio** 

\*\*\* END \*\*\*