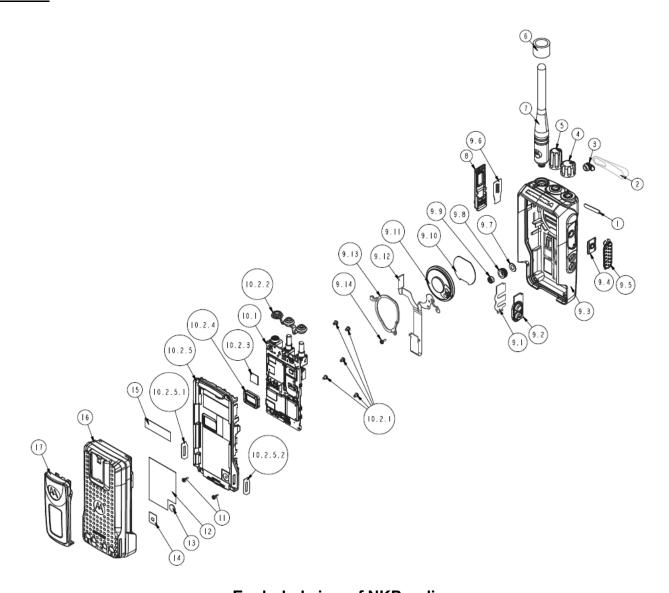

KP radio</li> <li>Exploded view of NKP radio</li> </ol>                                                                    | 9I<br>9J       |

# Exhibits 9A



RF board with Shields (Top)

# Exhibit 9B



RF board without Shields (Top)

# Exhibit 9C



RF board with Shields (Bottom)

# Exhibit 9D



RF board without Shields (Bottom)

#### Exhibit 9E



RF board with chassis and housing for Display and Limited Keypad model (front side)

Applicant: Motorola Solutions Inc. FCC ID: AZ489FT7126/ IC: 109U-89FT7126



RF board with chassis and housing for Non Keypad model (front side)

### Exhibit 9F



Chassis and housing (back side)

### Exhibit 9G



Limited Keypad board (Top)

### Exhibit 9H



**Limited Keypad board (Bottom)** 

# Exhibit 9I



**Exploded view of LKP radio** 

# Exhibit 9J



**Exploded view of NKP radio** 

\*\*\* END \*\*\*