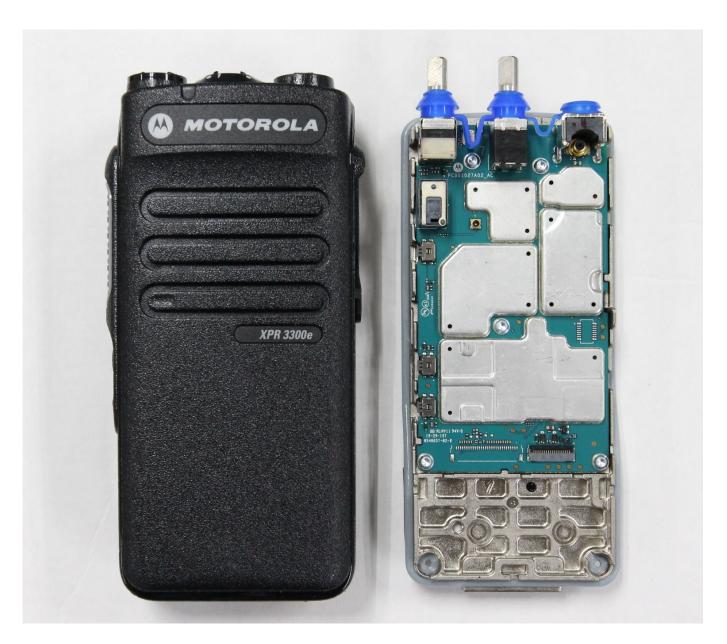

#### Exhibit 9E

RF board with chassis and housing for Display and Limited Keypad model (front side)

Applicant: Motorola Solutions Inc. FCC ID: AZ489FT7126/ IC: 109U-89FT7126

RF board with chassis and housing for Non Keypad model (front side)