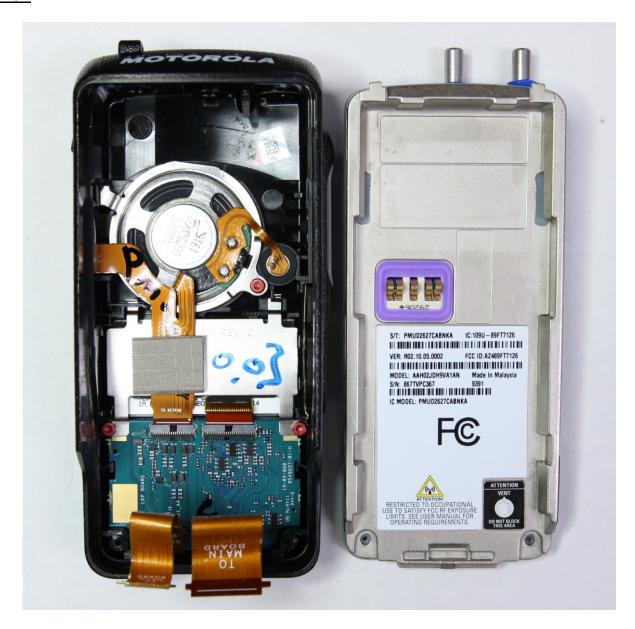

<ul><li>7. Limited Keypad Board (Top)</li><li>8. Limited Keypad Board (Bottom)</li></ul>                                                              | 9G<br>9H       |
| <ol> <li>Exploded view of LKP radio</li> <li>Exploded view of NKP radio</li> </ol>                                                                    | 9I<br>9J       |

# Exhibits 9A



RF board with Shields (Top)

# Exhibit 9B



RF board without Shields (Top)

# Exhibit 9C



RF board with Shields (Bottom)

# Exhibit 9D



RF board without Shields (Bottom)

#### Exhibit 9E



RF board with chassis and housing for Display and Limited Keypad model (front side)

Applicant: Motorola Solutions Inc. FCC ID: AZ489FT7126/ IC: 109U-89FT7126



RF board with chassis and housing for Non Keypad model (front side)

### Exhibit 9F



Chassis and housing (back side)

### Exhibit 9G



Limited Keypad board (Top)

### Exhibit 9H



**Limited Keypad board (Bottom)** 

# Exhibit 9I



**Exploded view of LKP radio** 

# Exhibit 9J



**Exploded view of NKP radio** 

\*\*\* END \*\*\*