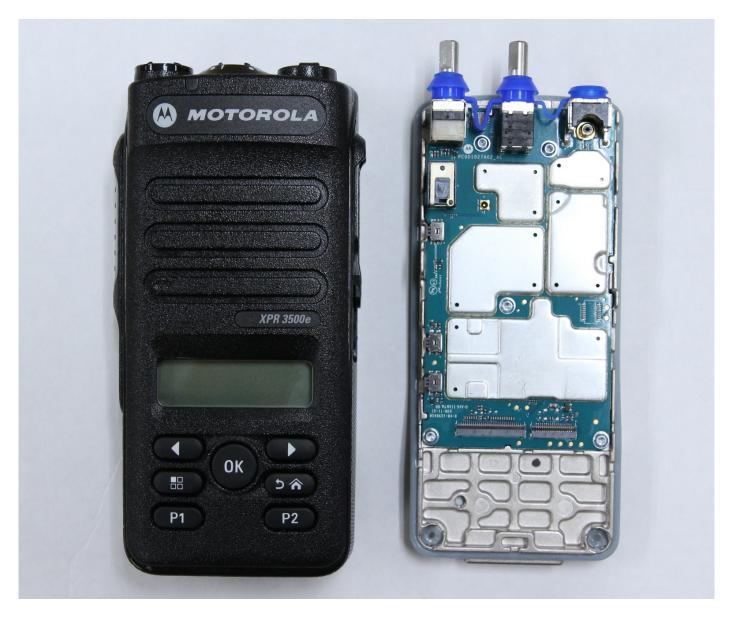

#### Exhibit 9E

RF board with chassis and housing for Display and Limited Keypad model (front side)

Applicant: Motorola Solutions Inc. FCC ID: AZ489FT7126/ IC: 109U-89FT7126

RF board with chassis and housing for Non Keypad model (front side)