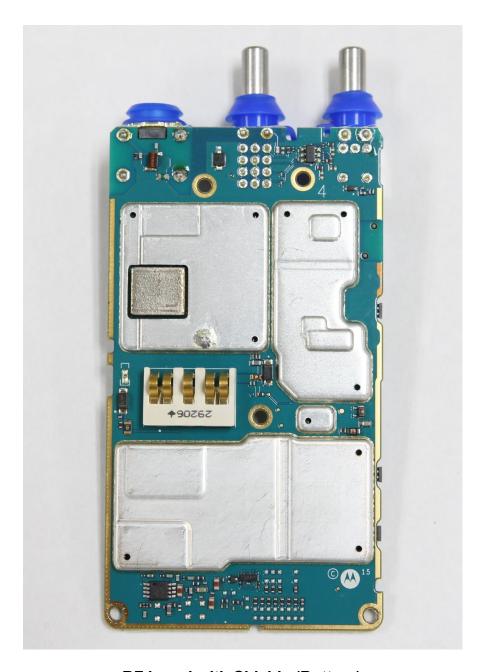

|
| <ol> <li>RF boards <u>with</u> chassis and housing for<br/>Display and Limited Keypad model (front side)<br/>Non Keypad model (front side)</li> </ol> | 9E             |
| 6. Chassis and housing (back side)                                                                                                                    | 9F             |
| <ul><li>7. Limited Keypad Board (Top)</li><li>8. Limited Keypad Board (Bottom)</li></ul>                                                              | 9G<br>9H       |
| <ol> <li>Exploded view of LKP radio</li> <li>Exploded view of NKP radio</li> </ol>                                                                    | 9I<br>9J       |

# Exhibits 9A



RF board with Shields (Top)

# Exhibit 9B



RF board without Shields (Top)

# Exhibit 9C



RF board with Shields (Bottom)

# Exhibit 9D



RF board without Shields (Bottom)

#### Exhibit 9E



RF board with chassis and housing for Display and Limited Keypad model (front side)

Applicant: Motorola Solutions Inc. FCC ID: AZ489FT7126/ IC: 109U-89FT7126



RF board with chassis and housing for Non Keypad model (front side)

### Exhibit 9F



Chassis and housing (back side)

### Exhibit 9G



Limited Keypad board (Top)

### Exhibit 9H



**Limited Keypad board (Bottom)** 

# Exhibit 9I



**Exploded view of LKP radio** 

# Exhibit 9J



**Exploded view of NKP radio** 

\*\*\* END \*\*\*