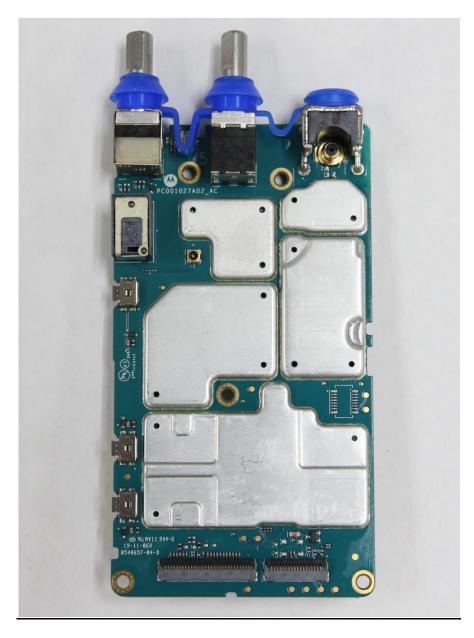

<u>without</u> Shields (Bottom)</li></ul>                                        | 9C<br>9D       |
| <ol> <li>RF boards <u>with</u> chassis and housing for<br/>Display and Limited Keypad model (front side)<br/>Non Keypad model (front side)</li> </ol> | 9E             |
| 6. Chassis and housing (back side)                                                                                                                    | 9F             |
| <ul><li>7. Limited Keypad Board (Top)</li><li>8. Limited Keypad Board (Bottom)</li></ul>                                                              | 9G<br>9H       |
| <ol> <li>Exploded view of LKP radio</li> <li>Exploded view of NKP radio</li> </ol>                                                                    | 9I<br>9J       |

# Exhibits 9A



RF board with Shields (Top)

# Exhibit 9B



RF board without Shields (Top)

# Exhibit 9C



RF board with Shields (Bottom)

# Exhibit 9D



RF board without Shields (Bottom)

#### Exhibit 9E



RF board with chassis and housing for Display and Limited Keypad model (front side)

Applicant: Motorola Solutions Inc. FCC ID: AZ489FT7126/ IC: 109U-89FT7126



RF board with chassis and housing for Non Keypad model (front side)

### Exhibit 9F



Chassis and housing (back side)

### Exhibit 9G



Limited Keypad board (Top)

### Exhibit 9H



**Limited Keypad board (Bottom)** 

# Exhibit 9I



**Exploded view of LKP radio** 

# Exhibit 9J



**Exploded view of NKP radio** 

\*\*\* END \*\*\*