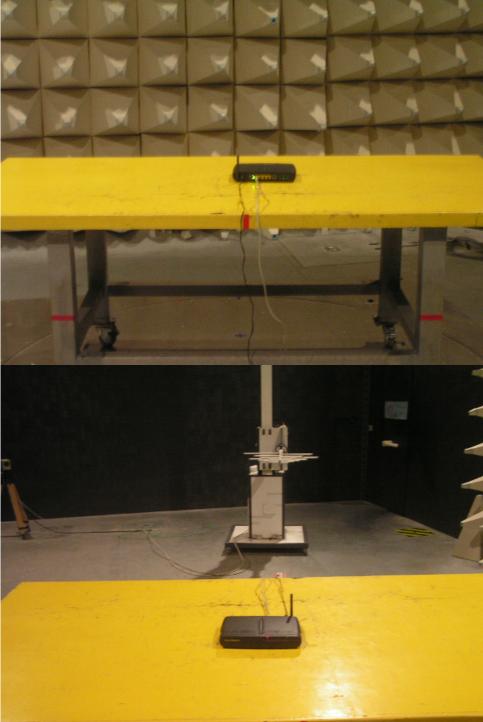

## 4.9 Photographs of Radiated Emission Test Configuration

• The photographs show the configuration that generates the maximum emission.

FRONT VIEW

**REAR VIEW** 

 SPORTON International Inc.
 FCC ID
 : RSE-ST780