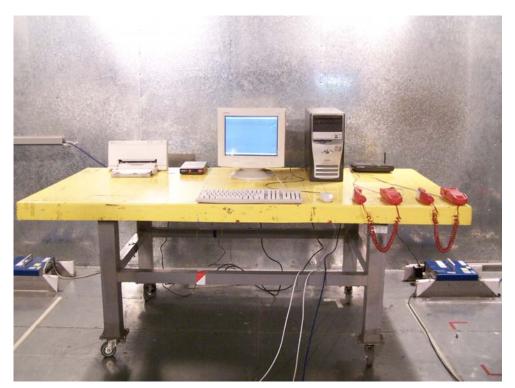

## 4.7 Photographs of Conducted Powerline Test Configuration

• The photographs show the configuration that generates the maximum emission.

FRONT VIEW

**REAR VIEW** 

 SPORTON International Inc.
 FCC ID
 : RSE-ST780