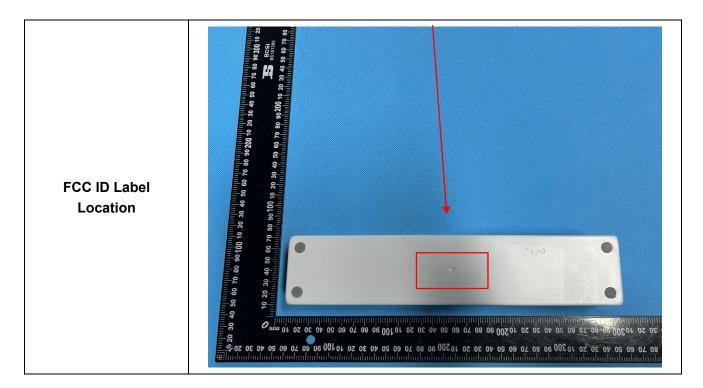

7.4V, 2000mAh BT MAC: XX:XX:XX:XX:XX FCC ID: 2AUTE-8DT24J Manufacturer: Xiamen Hanin Co., Ltd. Made in China

This device complies with Part 15 of the FCC Rules. Operation is subject to the following two conditions: (1) This device may not cause harmful interference, and (2) this device must accept any interference received, including interference that may cause undesired operation.







Specifications: The label shall be securely affixed to a permanently attached part of the device, in a location where it is visible or easily accessible to the user, and shall not be readily detachable. The label shall be sufficiently durable to remain fully legible and intact on the device in all normal conditions of use throughout the device's expected lifetime.

## **Proposed Label Location on EUT**