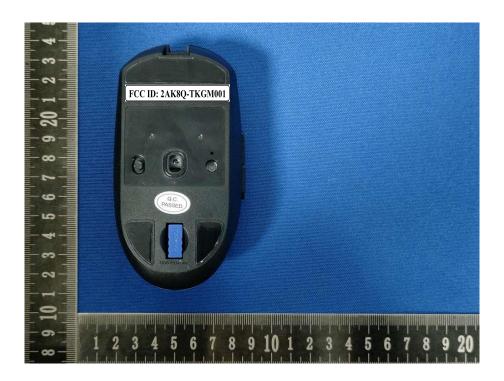

and Information**

## **FCC Label Sample**

FCC ID: 2AK8Q-TKGM001

## **FCC Label Specifications**

Text is Black in color and is justified. Labels are printed in indelible ink on permanent adhesive backing or silk-screened onto the EUT or shall be affixed at a conspicuous location on the EUT. Where the EUT is constructed in two or more sections connected by wires and marketed together, the above statement is required to be affixed only to the main control unit. When the EUT is so small or for such use that it is not practicable to place the statement on it, the above information shall be placed in a prominent location in the instruction manual or pamphlet supplied to the user or, alternatively, shall be placed on the container in which the device is marketed.

## **FCC Label Location**