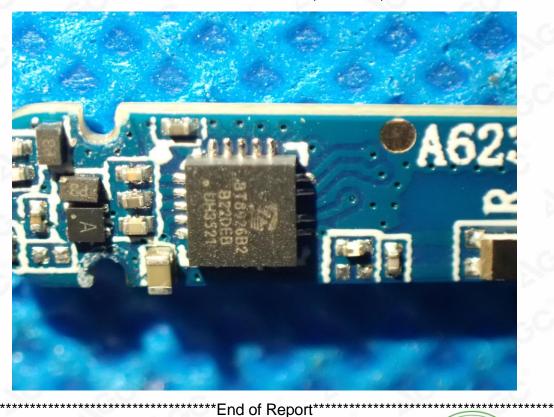

### INTERNAL VIEW OF EUT (FIGURE 2)

INTERNAL VIEW OF EUT (FIGURE 3)

Any report having not been signed by authorized approver, or having been altered without authorization, or having not been stamped by the "Dedicated Pesting/Inspection Stamp" is deemed to be invalid. Copying or excerpting portion of, or altering the content of the report is not permitted without the written authorization of AGC, the test results presented in the report apply only to the tested sample. Any objections to report issued by AGC should be submitted to AGC within 15days after the issuance of the test report. Further enquiry of validity or verification of the test report should be addressed to AGC by agc@agc-cert.com.

## INTERNAL VIEW OF EUT (FIGURE 2)

INTERNAL VIEW OF EUT (FIGURE 3)

Compliance Bedicated Festing/Inspection Any report having not been signed by authorized approver, or having been altered without authorization, or having not been stamped by the Stamp" is deemed to be invalid. Copying or excerpting portion of, or altering the content of the report is not permitted without the written authorization of AGC presented in the report apply only to the tested sample. Any objections to report issued by AGC should be submitted to AGC within 15days after the issuence of The test results ce of the test report. Further enquiry of validity or verification of the test report should be addressed to AGC by agc@agc-cert.com.