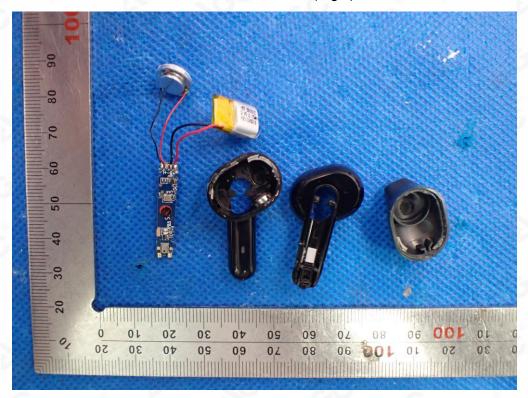

#### **BATTERY VIEW OF EUT**

INTERNAL VIEW OF EUT (FIGURE 1)

Any report having not been signed by authorized approver, or having been altered without authorization, or having not been stamped by the "Bedicated Pesting/Inspection Stamp" is deemed to be invalid. Copying or excerpting portion of, or altering the content of the report is not permitted without the written authorization of AGC the test results presented in the report apply only to the tested sample. Any objections to report issued by AGC should be submitted to AGC within 15days after the issuance of the test report. Further enquiry of validity or verification of the test report should be addressed to AGC by agc@agc~cert.com.

#### **BATTERY VIEW OF EUT**

INTERNAL VIEW OF EUT (FIGURE 1)

Any report having not been signed by authorized approver, or having been altered without authorization, or having not been stamped by the Bedicated Festing/Inspection Stamp" is deemed to be invalid. Copying or excerpting portion of, or altering the content of the report is not permitted without the written authorization of AGC the test results presented in the report apply only to the tested sample. Any objections to report issued by AGC should be submitted to AGC within 15days after the issuance of the test report. Further enquiry of validity or verification of the test report should be addressed to AGC by agc@agc-cert.com.