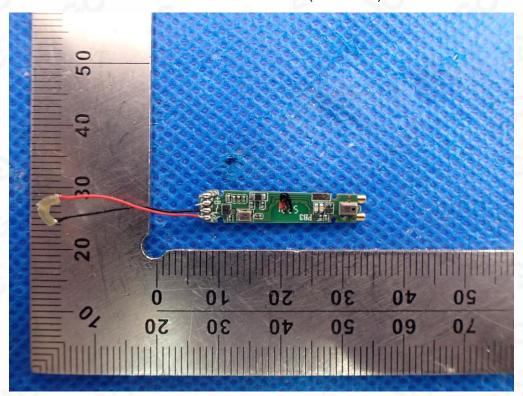

### INTERNAL VIEW OF EUT (FIGURE 2)

INTERNAL VIEW OF EUT (FIGURE 3)

Any report having not been signed by authorized approver, or having been altered without authorization, or having not been stamped by the "Dedicated Pesting/Inspection Stamp" is deemed to be invalid. Copying or excerpting portion of, or altering the content of the report is not permitted without the written authorization of AGC, the test results presented in the report apply only to the tested sample. Any objections to report issued by AGC should be submitted to AGC within 15days after the issuance of the test report. Further enquiry of validity or verification of the test report should be addressed to AGC by agc@agc-cert.com.

## INTERNAL VIEW OF EUT (FIGURE 2)

INTERNAL VIEW OF EUT (FIGURE 3)

Compliance Bedicated Festing/Inspection Any report having not been signed by authorized approver, or having been altered without authorization, or having not been stamped by the Stamp" is deemed to be invalid. Copying or excerpting portion of, or altering the content of the report is not permitted without the written authorization of AGC presented in the report apply only to the tested sample. Any objections to report issued by AGC should be submitted to AGC within 15days after the issuence of The test results ce of the test report. Further enquiry of validity or verification of the test report should be addressed to AGC by agc@agc-cert.com.