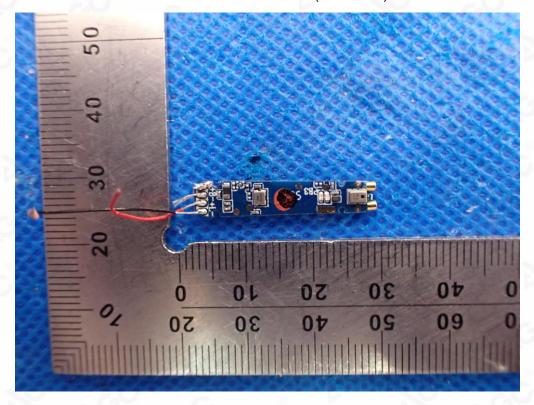

### INTERNAL VIEW OF EUT (FIGURE 2)

INTERNAL VIEW OF EUT (FIGURE 3)

Any report having not been signed by authorized approver, or having been altered without authorization, or having not been stamped by the "Dedicated Pesting/Inspection Stamp" is deemed to be invalid. Copying or excerpting portion of, or altering the content of the report is not permitted without the written authorization of AGC, the test results presented in the report apply only to the tested sample. Any objections to report issued by AGC should be submitted to AGC within 15days after the issuance of the test report. Further enquiry of validity or verification of the test report should be addressed to AGC by agc@agc-cert.com.

## INTERNAL VIEW OF EUT (FIGURE 2)

INTERNAL VIEW OF EUT (FIGURE 3)

Compliance Bedicated Festing/Inspection Any report having not been signed by authorized approver, or having been altered without authorization, or having not been stamped by the Stamp" is deemed to be invalid. Copying or excerpting portion of, or altering the content of the report is not permitted without the written authorization of AGC presented in the report apply only to the tested sample. Any objections to report issued by AGC should be submitted to AGC within 15days after the issuence of The test results ce of the test report. Further enquiry of validity or verification of the test report should be addressed to AGC by agc@agc-cert.com.