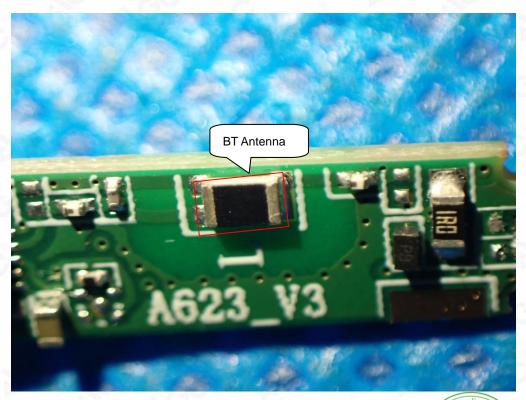

# **INTERNAL PHOTOS**

OPEN VIEW OF EUT (Left)

ANTENNA CLOSE-UP PHOTO-1

Any report having not been signed by authorized approver, or having been altered without authorization, or having not been stamped by the Dedicated Feating/Inspection Stamp" is deemed to be invalid. Copying or excerpting portion of, or altering the content of the report is not permitted without the written authorization of AGC within 15day after the issued by AGC should be submitted to AGC within 15day after the issued by AGC should be addressed to AGC by agc@agc-cert.com.

#### **OPEN VIEW OF EUT (Right)**

ANTENNA CLOSE-UP PHOTO-1

Any report having not been signed by authorized approver, or having been altered without authorization, or having not been stamped by the "Dedicated Pesting/Inspection Stamp" is deemed to be invalid. Copying or excerpting portion of, or altering the content of the report is not permitted without the written authorization of AGC, the test results presented in the report apply only to the tested sample. Any objections to report issued by AGC should be submitted to AGC within 15days after the issuance of the test report. Further enquiry of validity or verification of the test report should be addressed to AGC by agc@agc-cert.com.