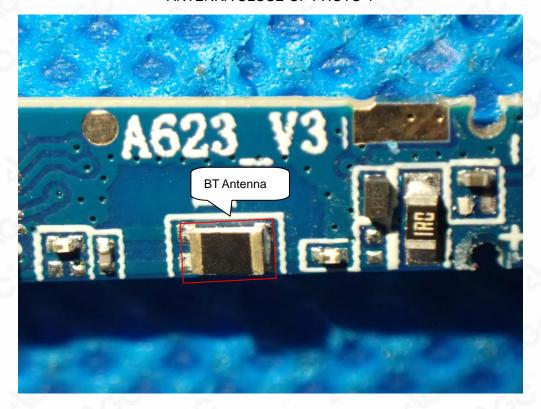

#### **OPEN VIEW OF EUT (Right)**

ANTENNA CLOSE-UP PHOTO-1

Any report having not been signed by authorized approver, or having been altered without authorization, or having not been stamped by the "Dedicated Pesting/Inspection Stamp" is deemed to be invalid. Copying or excerpting portion of, or altering the content of the report is not permitted without the written authorization of AGC, the test results presented in the report apply only to the tested sample. Any objections to report issued by AGC should be submitted to AGC within 15days after the issuance of the test report. Further enquiry of validity or verification of the test report should be addressed to AGC by agc@agc-cert.com.