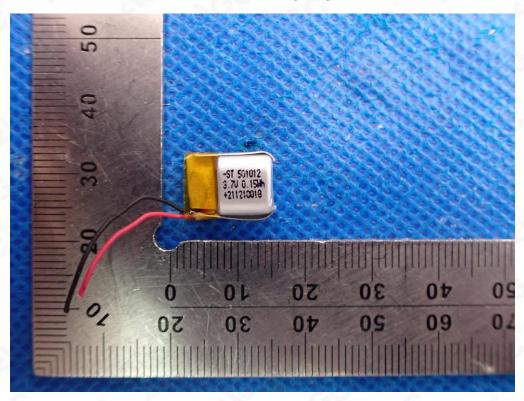

#### **BATTERY VIEW OF EUT**

INTERNAL VIEW OF EUT (FIGURE 1)

Any report having not been signed by authorized approver, or having been altered without authorization, or having not been stamped by the "Bedicated Pesting/Inspection Stamp" is deemed to be invalid. Copying or excerpting portion of, or altering the content of the report is not permitted without the written authorization of AGC the test results presented in the report apply only to the tested sample. Any objections to report issued by AGC should be submitted to AGC within 15days after the issuance of the test report. Further enquiry of validity or verification of the test report should be addressed to AGC by agc@agc~cert.com.

#### **BATTERY VIEW OF EUT**

INTERNAL VIEW OF EUT (FIGURE 1)

Any report having not been signed by authorized approver, or having been altered without authorization, or having not been stamped by the Bedicated Festing/Inspection Stamp" is deemed to be invalid. Copying or excerpting portion of, or altering the content of the report is not permitted without the written authorization of AGC the test results presented in the report apply only to the tested sample. Any objections to report issued by AGC should be submitted to AGC within 15days after the issuance of the test report. Further enquiry of validity or verification of the test report should be addressed to AGC by agc@agc-cert.com.