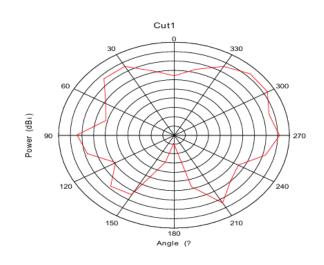

Max: 3 Min: -7 Scale: 1/div

2440Hz:

Max: 3 Min: -8 Scale: 1/div

Max: 4 Min: -16 Scale: 2/div