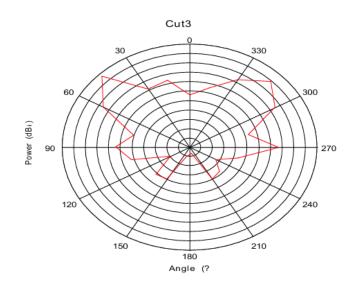

Max: 3 Min: -7 Scale: 1/div

2440Hz:

Max: 3 Min: -8 Scale: 1/div

Max: 4 Min: -16 Scale: 2/div