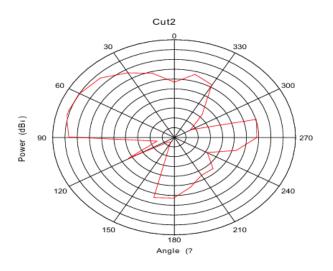

Max: 3 Min: -7 Scale: 1/div

2440Hz:

Max: 3 Min: -8 Scale: 1/div

Max: 4 Min: -16 Scale: 2/div