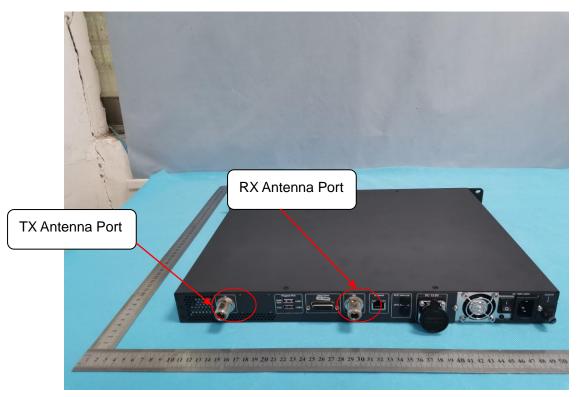

# **RIGHT VIEW OF EUT**

PORT OF EUT

Any report having not been signed by authorized approver, or having been altered without authorization, or having not been stamped by the "Dedicated Testing/Inspection Stamp" is deemed to be invalid. Copying or excerpting portion of, or altering the content of the report is not permitted without the written authorization of AGC. The test results presented in the report apply only to the tested sample. Any objections to report issued by AGC should be submitted to AGC within 15days after the issuance of the test report. Further enquiry of validity or verification of the test report should be addressed to AGC by agc01@agccert.com.