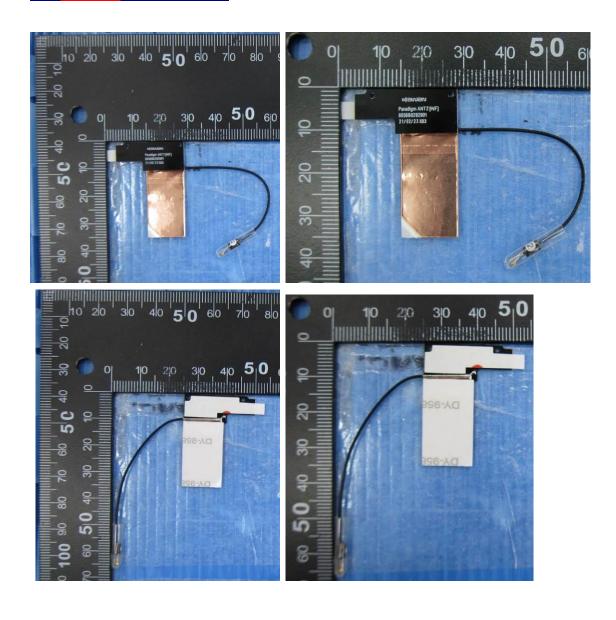

### Tx2 (or Rx2) Antenna Photo:

## Include **front** view photo of all 2 antennas here.

Antenna Manufacturer: AWAN

Antenna Part Number: AUP6Y-100102 (Tx1), AUP5Y-100006 (Tx2)

### Include back view photo of all 2 antennas here.

Antenna Manufacturer: AWAN

Antenna Part Number: AUP6Y-100102 (Tx1), AUP5Y-100006 (Tx2)