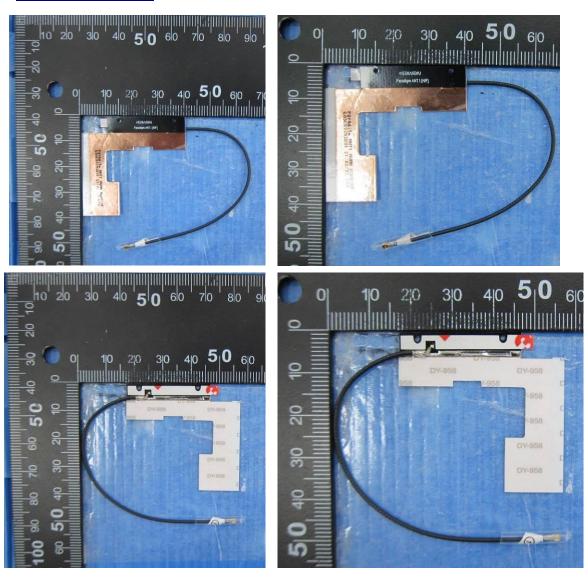

#### **Tx1 Antenna Photo:**

Include a dimensioned photo and dimensioned drawing of Tx2 (or Rx2) antenna here.

## Include **front** view photo of all 2 antennas here.

Antenna Manufacturer: AWAN

Antenna Part Number: AUP6Y-100102 (Tx1), AUP5Y-100006 (Tx2)

### Include back view photo of all 2 antennas here.

Antenna Manufacturer: AWAN

Antenna Part Number: AUP6Y-100102 (Tx1), AUP5Y-100006 (Tx2)