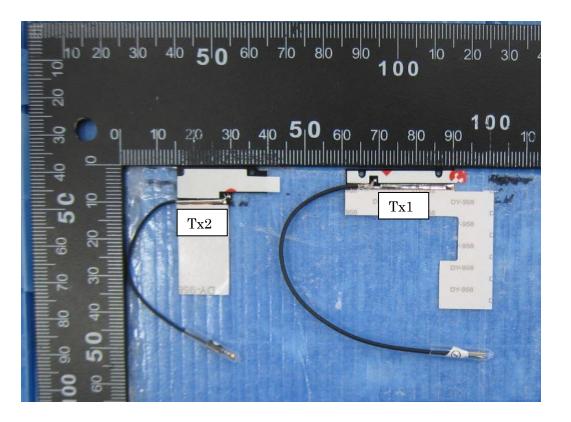

### Include back view photo of all 2 antennas here.

Antenna Manufacturer: AWAN

Antenna Part Number: AUP6Y-100102 (Tx1), AUP5Y-100006 (Tx2)