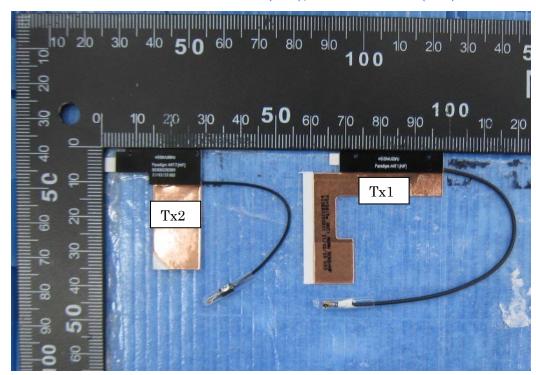

## Include **front** view photo of all 2 antennas here.

Antenna Manufacturer: AWAN

Antenna Part Number: AUP6Y-100102 (Tx1), AUP5Y-100006 (Tx2)