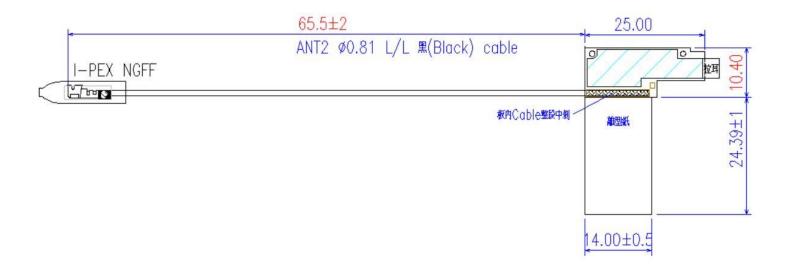

# **Section 2. Dimensioned Photos or Drawings of Antennas**

Include a dimensioned photo and dimensioned drawing of Tx1 antenna here.

### **Tx1 Antenna Dimensioned Drawing:**



#### **Tx1 Antenna Photo:**



Include a dimensioned photo and dimensioned drawing of Tx2 (or Rx2) antenna here.

#### Tx2 (or Rx2) Antenna Dimensioned Drawing:



### Tx2 (or Rx2) Antenna Photo:



## Include **front** view photo of all 2 antennas here.

Antenna Manufacturer: AWAN

Antenna Part Number: AUP6Y-100102 (Tx1), AUP5Y-100006 (Tx2)



### Include back view photo of all 2 antennas here.

Antenna Manufacturer: AWAN

Antenna Part Number: AUP6Y-100102 (Tx1), AUP5Y-100006 (Tx2)