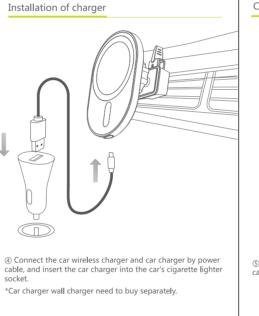

合适的档位。

| 规格参数     |                      | 注意事项                                                                                                                                                                                                                      |
|----------|----------------------|---------------------------------------------------------------------------------------------------------------------------------------------------------------------------------------------------------------------------|
| 产品名称 材 质 | 车载无线充电器<br>ABS+PC,硅胶 | 1、请勿挤压或碰撞。 2、请勿自行拆卸或投入火中、水中,避免造成短路漏电。 3、请勿在严重高温、潮湿或腐蚀性环境下使用无线充电器,避免损坏电路出现漏电现象。 4、请勿与带磁条或者芯片的磁卡(身份证、银行卡等)放置太近,避免造成磁卡失效。 5、请保持植入医疗设备(心脏起搏器、植入性耳蜗等)与无线充电器之间的距离至少为20cm,以避免对医疗设备造成潜在干扰。 6、应看管好儿童,以确保他们不将无线充电器当成玩具来玩,以避免不必要的意外。 |
| 尺寸       | 90×62×27mm           |                                                                                                                                                                                                                           |
| 重 量      | 56g                  |                                                                                                                                                                                                                           |
| 输入       | DC 5V 2A,DC 9V 2.5A  |                                                                                                                                                                                                                           |
| 功率       | 5W/7.5W/10W/15W      |                                                                                                                                                                                                                           |
| 充电距离     | ≤10mm                |                                                                                                                                                                                                                           |
| 电力转换     | ≥68%                 |                                                                                                                                                                                                                           |
| 工作频率     | 115-205KHz           |                                                                                                                                                                                                                           |
| 适用机型     | 兼容QI标准的手机            |                                                                                                                                                                                                                           |