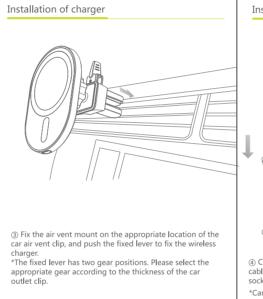

合适的档位。

| 规格参数     |                      | 注意事项                                                                                                                                                                                                                      |
|----------|----------------------|---------------------------------------------------------------------------------------------------------------------------------------------------------------------------------------------------------------------------|
| 产品名称 材 质 | 车载无线充电器<br>ABS+PC,硅胶 | 1、请勿挤压或碰撞。 2、请勿自行拆卸或投入火中、水中,避免造成短路漏电。 3、请勿在严重高温、潮湿或腐蚀性环境下使用无线充电器,避免损坏电路出现漏电现象。 4、请勿与带磁条或者芯片的磁卡(身份证、银行卡等)放置太近,避免造成磁卡失效。 5、请保持植入医疗设备(心脏起搏器、植入性耳蜗等)与无线充电器之间的距离至少为20cm,以避免对医疗设备造成潜在干扰。 6、应看管好儿童,以确保他们不将无线充电器当成玩具来玩,以避免不必要的意外。 |
| 尺寸       | 90×62×27mm           |                                                                                                                                                                                                                           |
| 重 量      | 56g                  |                                                                                                                                                                                                                           |
| 输入       | DC 5V 2A,DC 9V 2.5A  |                                                                                                                                                                                                                           |
| 功率       | 5W/7.5W/10W/15W      |                                                                                                                                                                                                                           |
| 充电距离     | ≤10mm                |                                                                                                                                                                                                                           |
| 电力转换     | ≥68%                 |                                                                                                                                                                                                                           |
| 工作频率     | 115-205KHz           |                                                                                                                                                                                                                           |
| 适用机型     | 兼容QI标准的手机            |                                                                                                                                                                                                                           |