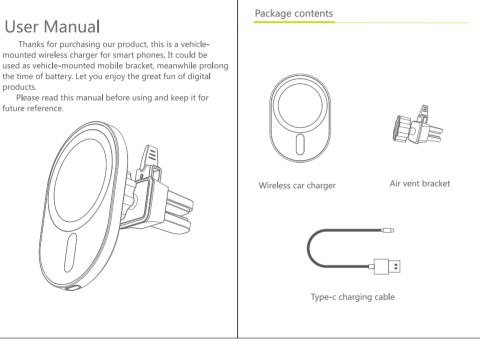

## 可充当车载手机支架并延长手机的续航时间,让您轻松体验数码产

车载快速无线充电器

用户手册

感谢您购买本产品,本产品是一款车载智能手机无线充电器,

User Manual

用户手册

Thanks for purchasing our product, this is a vehicle-

mounted wireless charger for smart phones, It could be