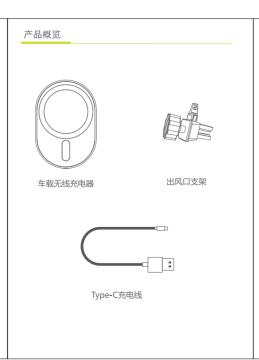

合适的档位。

| 规格参数     |                      | 注意事项                                                                                                                                                                                                                      |
|----------|----------------------|---------------------------------------------------------------------------------------------------------------------------------------------------------------------------------------------------------------------------|
| 产品名称 材 质 | 车载无线充电器<br>ABS+PC,硅胶 | 1、请勿挤压或碰撞。 2、请勿自行拆卸或投入火中、水中,避免造成短路漏电。 3、请勿在严重高温、潮湿或腐蚀性环境下使用无线充电器,避免损坏电路出现漏电现象。 4、请勿与带磁条或者芯片的磁卡(身份证、银行卡等)放置太近,避免造成磁卡失效。 5、请保持植入医疗设备(心脏起搏器、植入性耳蜗等)与无线充电器之间的距离至少为20cm,以避免对医疗设备造成潜在干扰。 6、应看管好儿童,以确保他们不将无线充电器当成玩具来玩,以避免不必要的意外。 |
| 尺寸       | 90×62×27mm           |                                                                                                                                                                                                                           |
| 重 量      | 56g                  |                                                                                                                                                                                                                           |
| 输入       | DC 5V 2A,DC 9V 2.5A  |                                                                                                                                                                                                                           |
| 功率       | 5W/7.5W/10W/15W      |                                                                                                                                                                                                                           |
| 充电距离     | ≤10mm                |                                                                                                                                                                                                                           |
| 电力转换     | ≥68%                 |                                                                                                                                                                                                                           |
| 工作频率     | 115-205KHz           |                                                                                                                                                                                                                           |
| 适用机型     | 兼容QI标准的手机            |                                                                                                                                                                                                                           |