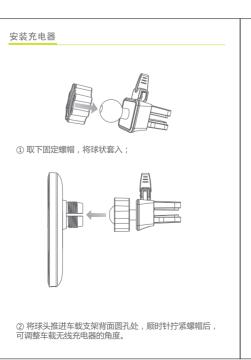

合适的档位。

| 规格参数     |                      | 注意事项                                                                                                                                                                                                                      |
|----------|----------------------|---------------------------------------------------------------------------------------------------------------------------------------------------------------------------------------------------------------------------|
| 产品名称 材 质 | 车载无线充电器<br>ABS+PC,硅胶 | 1、请勿挤压或碰撞。 2、请勿自行拆卸或投入火中、水中,避免造成短路漏电。 3、请勿在严重高温、潮湿或腐蚀性环境下使用无线充电器,避免损坏电路出现漏电现象。 4、请勿与带磁条或者芯片的磁卡(身份证、银行卡等)放置太近,避免造成磁卡失效。 5、请保持植入医疗设备(心脏起搏器、植入性耳蜗等)与无线充电器之间的距离至少为20cm,以避免对医疗设备造成潜在干扰。 6、应看管好儿童,以确保他们不将无线充电器当成玩具来玩,以避免不必要的意外。 |
| 尺寸       | 90×62×27mm           |                                                                                                                                                                                                                           |
| 重 量      | 56g                  |                                                                                                                                                                                                                           |
| 输入       | DC 5V 2A,DC 9V 2.5A  |                                                                                                                                                                                                                           |
| 功率       | 5W/7.5W/10W/15W      |                                                                                                                                                                                                                           |
| 充电距离     | ≤10mm                |                                                                                                                                                                                                                           |
| 电力转换     | ≥68%                 |                                                                                                                                                                                                                           |
| 工作频率     | 115-205KHz           |                                                                                                                                                                                                                           |
| 适用机型     | 兼容QI标准的手机            |                                                                                                                                                                                                                           |