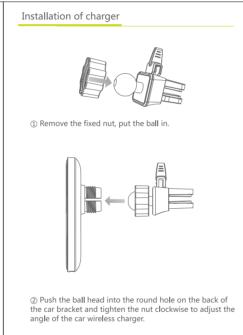

合适的档位。

| 规格参数     |                      | 注意事项                                                                                                                                                                                                                      |
|----------|----------------------|---------------------------------------------------------------------------------------------------------------------------------------------------------------------------------------------------------------------------|
| 产品名称 材 质 | 车载无线充电器<br>ABS+PC,硅胶 | 1、请勿挤压或碰撞。 2、请勿自行拆卸或投入火中、水中,避免造成短路漏电。 3、请勿在严重高温、潮湿或腐蚀性环境下使用无线充电器,避免损坏电路出现漏电现象。 4、请勿与带磁条或者芯片的磁卡(身份证、银行卡等)放置太近,避免造成磁卡失效。 5、请保持植入医疗设备(心脏起搏器、植入性耳蜗等)与无线充电器之间的距离至少为20cm,以避免对医疗设备造成潜在干扰。 6、应看管好儿童,以确保他们不将无线充电器当成玩具来玩,以避免不必要的意外。 |
| 尺寸       | 90×62×27mm           |                                                                                                                                                                                                                           |
| 重 量      | 56g                  |                                                                                                                                                                                                                           |
| 输入       | DC 5V 2A,DC 9V 2.5A  |                                                                                                                                                                                                                           |
| 功率       | 5W/7.5W/10W/15W      |                                                                                                                                                                                                                           |
| 充电距离     | ≤10mm                |                                                                                                                                                                                                                           |
| 电力转换     | ≥68%                 |                                                                                                                                                                                                                           |
| 工作频率     | 115-205KHz           |                                                                                                                                                                                                                           |
| 适用机型     | 兼容QI标准的手机            |                                                                                                                                                                                                                           |