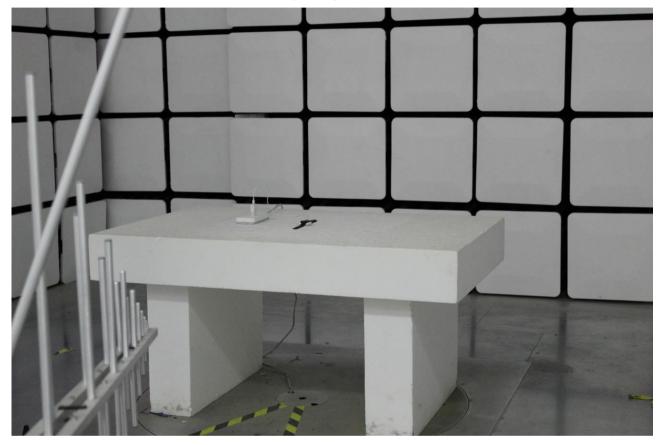

Page: 3 of 4

**1.2** Setup for Unwanted Emissions that fall Outside of the Restricted Bands(Radiated) and Unwanted Emissions in the Restricted Bands (Radiated) below 1GHz (Test Location: SGS-CSTC STANDARDS TECHNICAL SERVICES (XI 'AN) CO., LTD.)