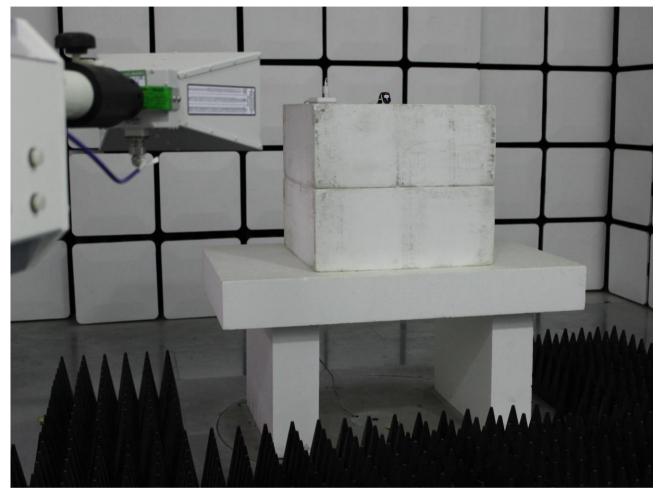

Page: 3 of 4

**1.2** Setup for Unwanted Emissions that fall Outside of the Restricted Bands(Radiated) and Unwanted Emissions in the Restricted Bands (Radiated) below 1GHz (Test Location: SGS-CSTC STANDARDS TECHNICAL SERVICES (XI 'AN) CO., LTD.)