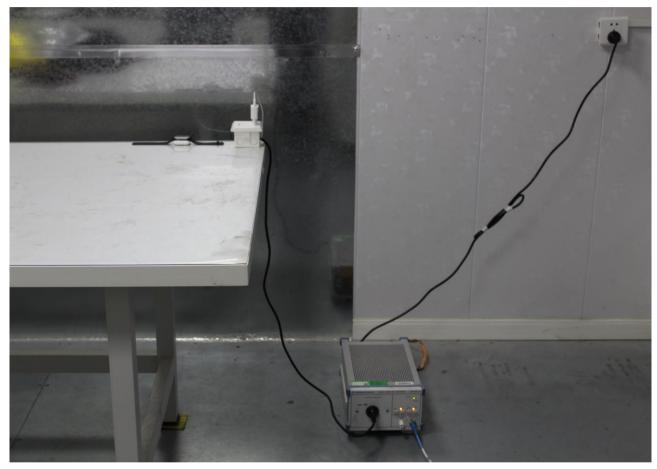

## 1 Photographs – RF

Test model No.: OW19W12

**1.1** Setup for AC Power Line Conducted Emissions below 30MHz (Test Location: SGS-CSTC STANDARDS TECHNICAL SERVICES (XI 'AN) CO., LTD.)

Unless otherwise agreed in writing, this document is issued by the Company subject to its General Conditions of Service printed overleaf, available on request or accessible at http://www.sgs.com/en/Terms-and-Conditions.aspx and, for electronic format documents, subject to Terms and Conditions for Electronic Documents at http://www.sgs.com/en/Terms-and-Conditions/Terms-enD-countert.aspx. Attention is drawn to the limitation of liability, indemnification and jurisdiction issues defined therein. Any holder of this document is advised that information contained hereon reflects the Company's findings at the time of its intervention only and within the limits of Client's instructions, if any. The Company's sole responsibility is to its Client and this document does not exconerate parties to a transaction from exercising all their rights and obligations under the transaction documents. This document is unlawful and offenders may be prosecuted to the fullest extent of the law. Unless otherwise stated the results shown in this test report refor only to the sample(s) test retained no 30 days only. Attention: To check the authenticity of testing /inspection report & certificate, please contact us at telephone: (86-755)8307 1443, or email: ON Doccheck@ass.com