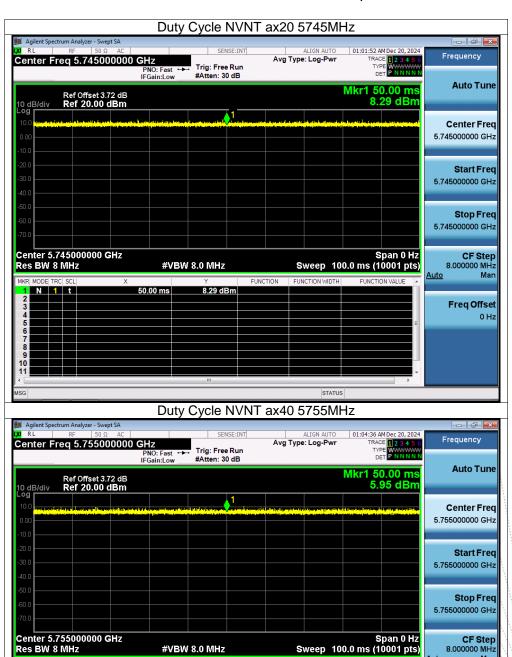

<u>Auto</u>

Mar

Freq Offset 0 Hz

No.: BCTC/RF-EMC-005 Page: 181 of 187 / / Edition: B.2

50.00 ms

5.95 dBm

No.: BCTC/RF-EMC-005 Page: 182 of 187 / / Edition: B.2