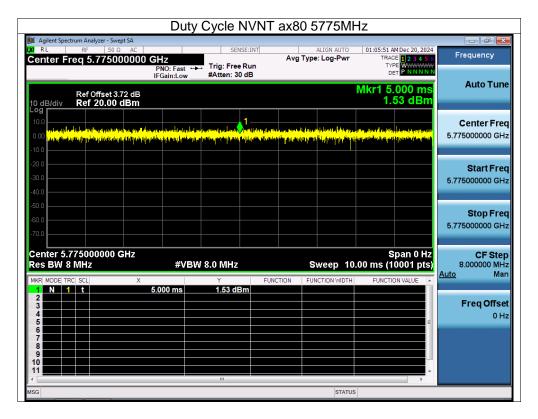

<u>Auto</u>

Mar

Freq Offset 0 Hz

No.: BCTC/RF-EMC-005 Page: 181 of 187 / / Edition: B.2

50.00 ms

5.95 dBm

No.: BCTC/RF-EMC-005 Page: 182 of 187 / / Edition: B.2