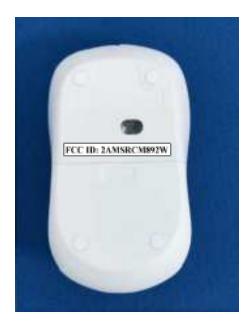

## FCC Label Sample



## **FCC Label Specifications**

Text is Black in color and is justified. Labels are printed in indelible ink on permanent adhesive backing or silk-screened onto the EUT or shall be affixed at a conspicuous location on the EUT. Where the EUT is constructed in two or more sections connected by wires and marketed together, the above statement is required to be affixed only to the main control unit. When the EUT is so small or for such use that it is not practicable to place the statement on it, the above information shall be placed in a prominent location in the instruction manual or pamphlet supplied to the user or, alternatively, shall be placed on the container in which the device is marketed.

## **FCC Label Location**