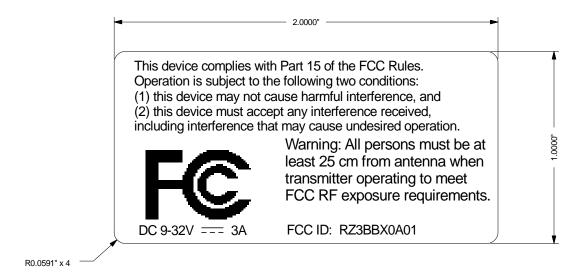

## Notes:

- 1. Material 3M 7940 Self Adhesive.
- 2. Image should be negative (i.e. silver printing on black background).

| BBx iO1500 FCC Label Silk Screen |        |     |  |  |  |  |
|----------------------------------|--------|-----|--|--|--|--|
| 3-LBL-FCC00000-13                |        |     |  |  |  |  |
| Nov 29, 2004                     | JK     | 1.0 |  |  |  |  |
| 2:1                              | 1 of 1 |     |  |  |  |  |
|                                  |        |     |  |  |  |  |