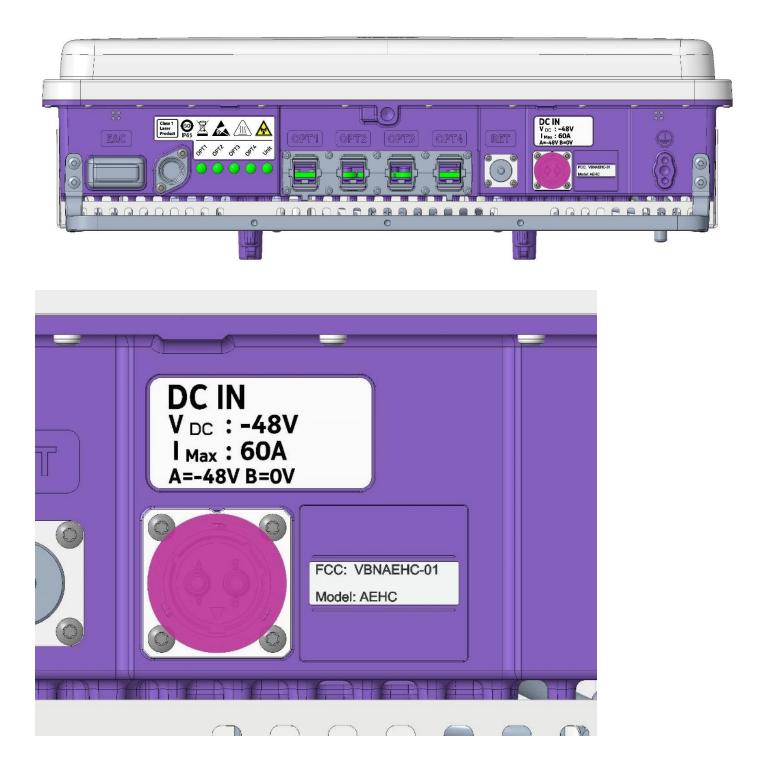

# Equipment Identification Label Location (Equipment Side)

## **FCC ID Label Location**