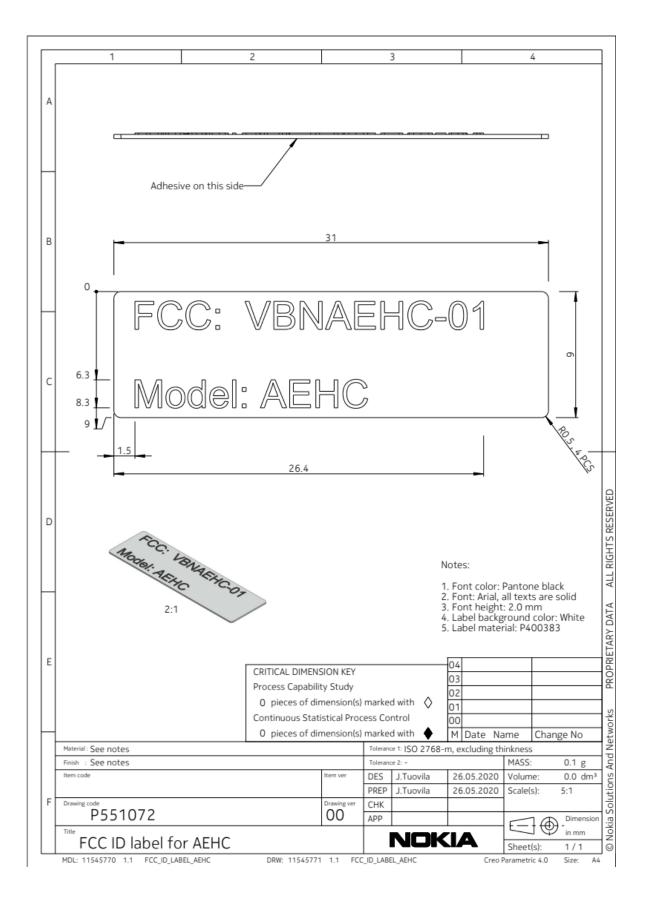

#### **Response:**

The drawing of the equipment identification label of **Nokia AEHC AirScale MAA 64T64R 192AE B41 320W (AEHC), FCC ID: VBNAEHC-01** is attached. A drawing of the equipment identification label is attached and is followed by the location of the label placement.