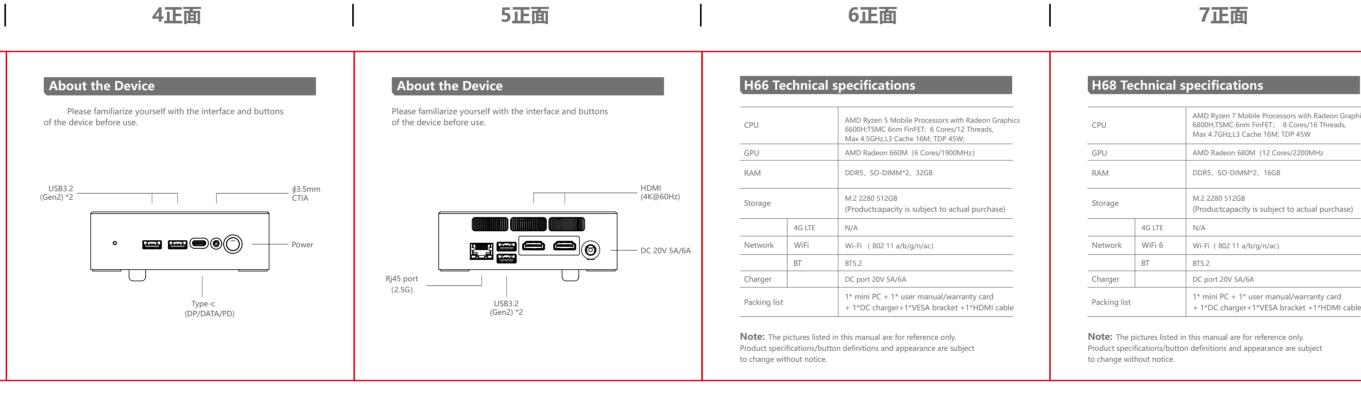

## 7正面

| AMD Ryzen 7 Mobile Processors with Radeon Graphic:<br>6800H,TSMC 6nm FinFET; 8 Cores/16 Threads,<br>Max 4.7GHz,L3 Cache 16M; TDP 45W |
|--------------------------------------------------------------------------------------------------------------------------------------|
| AMD Radeon 680M (12 Cores/2200MHz                                                                                                    |
| DDR5, SO-DIMM*2, 16GB                                                                                                                |
| M.2 2280 512GB<br>(Productcapacity is subject to actual purchase)                                                                    |
| N/A                                                                                                                                  |
| Wi-Fi ( 802 11 a/b/g/n/ac)                                                                                                           |
| BT5.2                                                                                                                                |
| DC port 20V 5A/6A                                                                                                                    |
| 1* mini PC + 1* user manual/warranty card<br>+ 1*DC charger+1*VESA bracket +1*HDMI cable                                             |
|                                                                                                                                      |

Note: The pictures listed in this manual are for reference only.