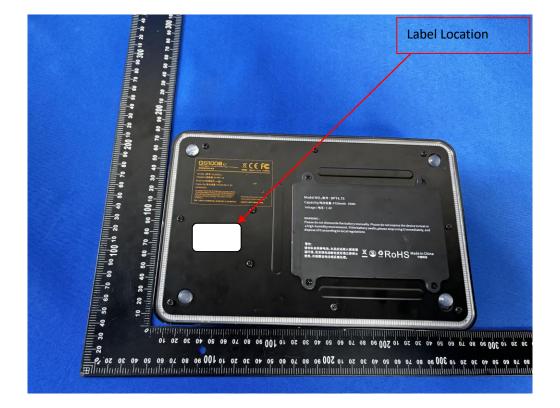

|       | → 4.5cm →                                                                                                                                                                                                                                                                                                                                                                                                                          |
|-------|------------------------------------------------------------------------------------------------------------------------------------------------------------------------------------------------------------------------------------------------------------------------------------------------------------------------------------------------------------------------------------------------------------------------------------|
| 2.5cm | FCC ID: 2ATQZ-GS1000<br>Shenzhen Mooer Audio Co., Ltd<br>Product name: Intelligent Amp Profiling Processor<br>Model No.: GS1000 Li<br>This device complies with Part 15 of the FCC Rules. Operation is<br>subject to the following two conditions: (1) this device may not cause<br>harmful interference, and (2) this device must accept any interference<br>received, including interference that may cause undesired operation. |