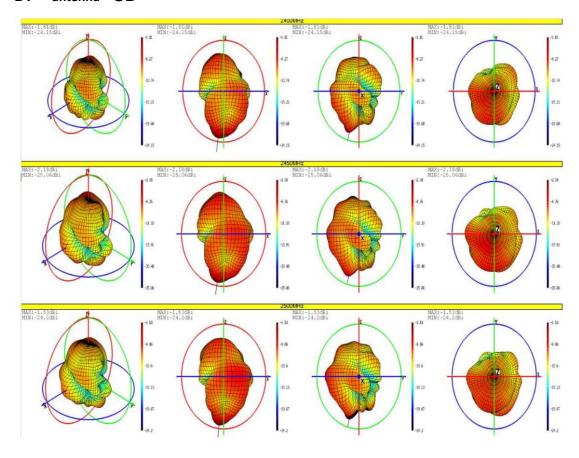

| 4<br>2430 | 5<br>2440 | 6<br>2450 | 7<br>2460 | 8<br>2470 | 9<br>2480 | 10<br>2490 | 11<br>2500 |
|---------------------------------|-----------|-----------|-----------|-----------|-----------|-----------|-----------|-----------|-----------|------------|------------|
|                                 |           |           |           |           |           |           |           |           |           |            |            |
| Efficiency (dB)                 | -8.85     | -8.48     | -8.24     | -8.95     | -8.89     | -9.07     | -8.65     | -9.68     | -9.02     | -8.93      | -8.67      |
| Efficiency (%)                  | 13.02     | 14.20     | 15.01     | 12.73     | 12.92     | 12.40     | 13.65     | 10.77     | 12.54     | 12.79      | 13.58      |

## BT antenna 3D





## BT antenna 2D