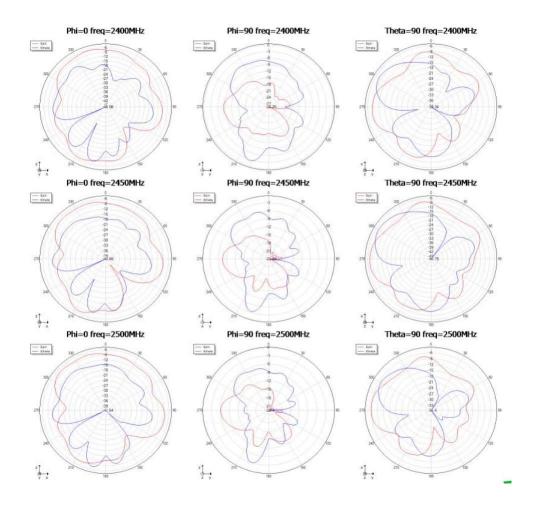

40 | 6<br>2450 | 7<br>2460 | 8<br>2470 | 9<br>2480 | 10<br>2490 | 11<br>2500 |
|---------------------------------|-----------|-----------|-----------|-----------|-----------|-----------|-----------|-----------|-----------|------------|------------|
|                                 |           |           |           |           |           |           |           |           |           |            |            |
| Efficiency (dB)                 | -8.85     | -8.48     | -8.24     | -8.95     | -8.89     | -9.07     | -8.65     | -9.68     | -9.02     | -8.93      | -8.67      |
| Efficiency (%)                  | 13.02     | 14.20     | 15.01     | 12.73     | 12.92     | 12.40     | 13.65     | 10.77     | 12.54     | 12.79      | 13.58      |

## BT antenna 3D





## BT antenna 2D