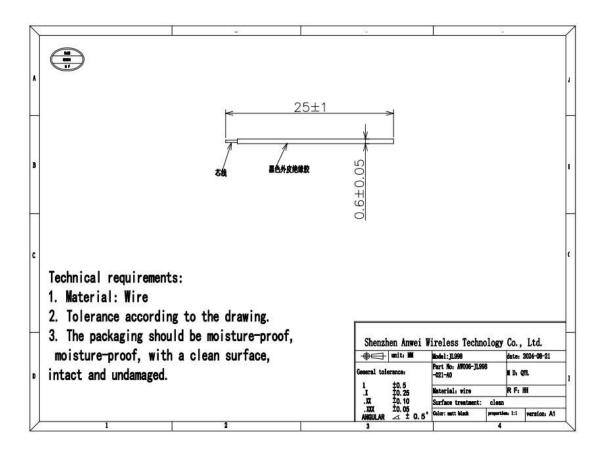

#### (BT antenna) + (2.4G/BT antenna)

(Working frequency band of BT antenna): 2400~2500