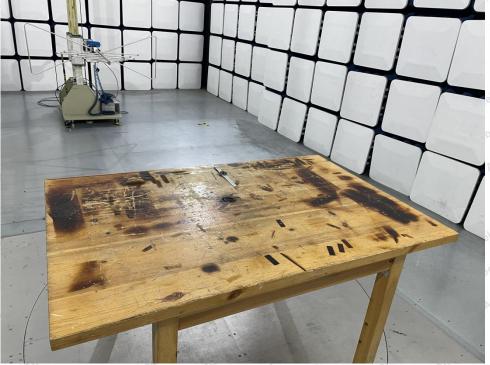

## Appendix I -- Test Setup Photograph\_RF

Conducted Emission at AC power line

Emissions in frequency bands (below 1GHz)