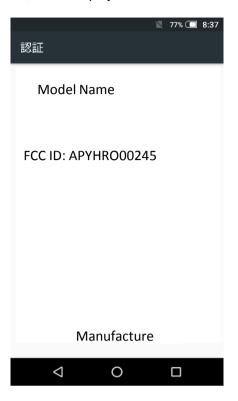

# FCC ID Location on e-Label

FCC ID: APYHRO00245

### OAccess to the information on the e-label

Users are able to access the information in no more than three steps in a device's menu.

In the home position, slide right or left on the touch panel.

STEP1: Click on "設定 (=Stettings)" STEP2: Click on "端末情報 (=About phone)" STEP3: Click on "認証 (=Authentication)"