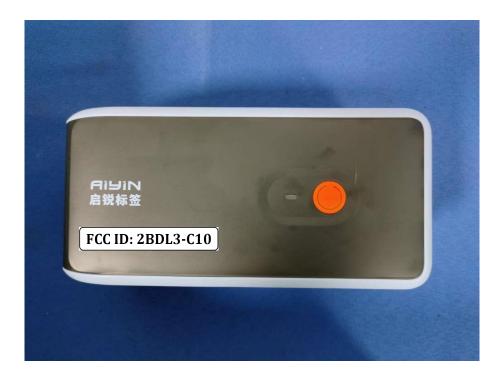

## Annex D. Label and Information

## **FCC Label Sample**



## **FCC Label Specifications**

Text is Black in color and is justified. Labels are printed in indelible ink on permanent adhesive backing or silk-screened onto the EUT or shall be affixed at a conspicuous location on the EUT. Where the EUT is constructed in two or more sections connected by wires and marketed together, the above statement is required to be affixed only to the main control unit. When the EUT is so small or for such use that it is not practicable to place the statement on it, the above information shall be placed in a prominent location in the instruction manual or pamphlet supplied to the user or, alternatively, shall be placed on the container in which the device is marketed.

## **FCC Label Location**